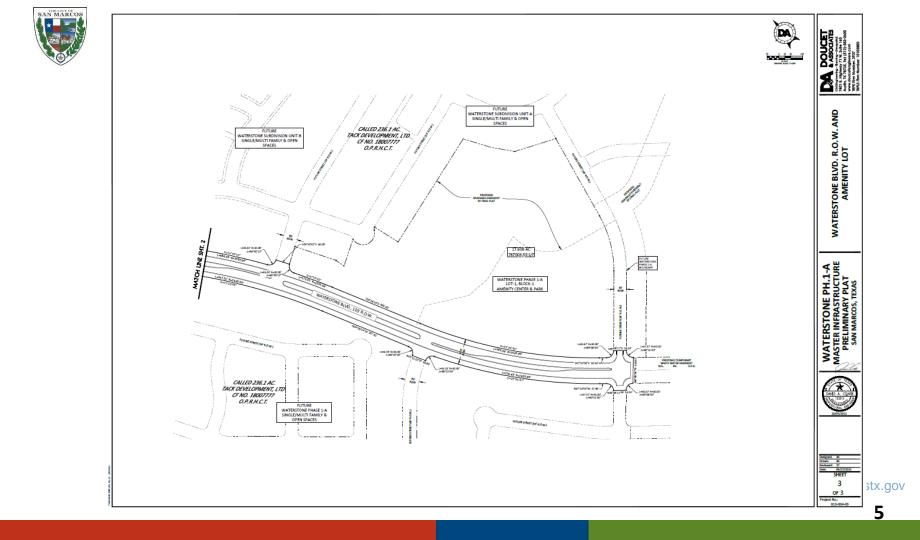

## Waterstone Phase 1A Preliminary Plat

Consider a request by Tracy Bratton, on behalf of Tack Development, Ltd., to approve the Preliminary Plat, consisting of approximately 27.744 acres, more or less, out of the William Hemphill Survey, Abstract No. 221, Hays County, Texas. (A. Villalobos)

## **Property Information**

- +/- 27.744 acres
- Located within the Waterstone Development Agreement (previously La Salle)
- Located outside the City Limits with a Development Agreement
- Proposing the construction of Waterstone Boulevard and an amenity lot within the development