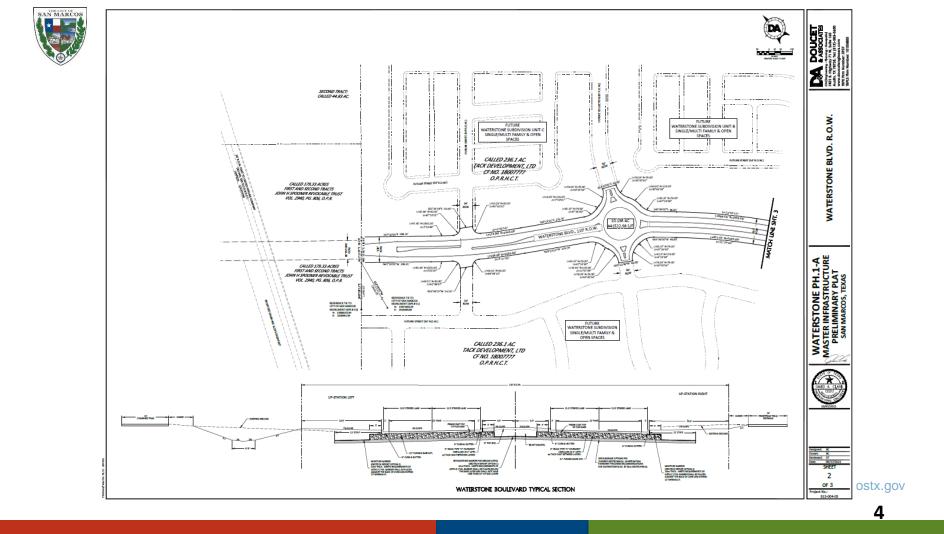

## Waterstone Phase 1A Preliminary Plat

Consider a request by Tracy Bratton, on behalf of Tack Development, Ltd., to approve the Preliminary Plat, consisting of approximately 27.744 acres, more or less, out of the William Hemphill Survey, Abstract No. 221, Hays County, Texas. (A. Villalobos)

## **Property Information**

- +/- 27.744 acres
- Located within the Waterstone Development Agreement (previously La Salle)
- Located outside the City Limits with a Development Agreement
- Proposing the construction of Waterstone Boulevard and an amenity lot within the development