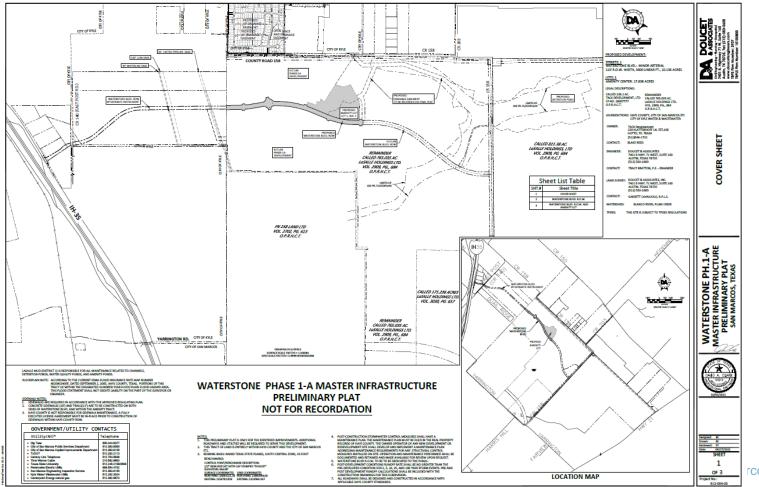

## Waterstone Phase 1A Preliminary Plat

Consider a request by Tracy Bratton, on behalf of Tack Development, Ltd., to approve the Preliminary Plat, consisting of approximately 27.744 acres, more or less, out of the William Hemphill Survey, Abstract No. 221, Hays County, Texas. (A. Villalobos)

## **Property Information**

- +/- 27.744 acres
- Located within the Waterstone Development Agreement (previously La Salle)
- Located outside the City Limits with a Development Agreement
- Proposing the construction of Waterstone Boulevard and an amenity lot within the development