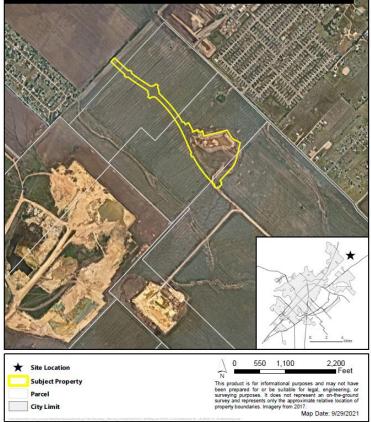

## Waterstone Phase 1A Preliminary Plat

Consider a request by Tracy Bratton, on behalf of Tack Development, Ltd., to approve the Preliminary Plat, consisting of approximately 27.744 acres, more or less, out of the William Hemphill Survey, Abstract No. 221, Hays County, Texas. (A. Villalobos)

## **Property Information**

- +/- 27.744 acres
- Located within the Waterstone Development Agreement (previously La Salle)
- Located outside the City Limits with a Development Agreement
- Proposing the construction of Waterstone Boulevard and an amenity lot within the development

PC-21-05 Aerial View Waterstone Preliminary Plat Ph 1-A — +/- 1500' South of CR 158 and east of SH 21

rcostx.gov

3