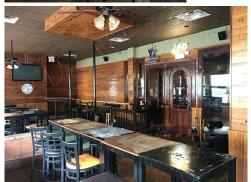

e Family occupancies shall have approved numerals of a minimum  $3^{1}/_{2}$  inches (88.9 mm) in height and a color contrasting with the background clearly visible and legible from the street fronting the property and rear alleyway where such alleyway exists.
- 2. Structures located within the historic district may utilize a minimum of 6 inches (152.4 mm) high numbers as approved by the Fire Code Official.

#### ALL VIOLATIONS MUST BE CORRECTED IMMEDIATELY.

The Inspector will return on or after 6/22/2021.

Thank you for your cooperation in keeping your business and our community safe! If you have any questions, please contact the fire inspector listed at the top of this report.

Inspector:

Jonathan Henderson 6/8/2021

**1.1 -** 5303.5.



**2.1** - 1010.1.9.3.



**2.3 -** 1010.1.9.3.



**4.1 -** 609.1.



**1.2 -** 5303.5.



**2.2 -** 1010.1.9.3.



**3.1 -** 609.3.4.



**5.1 -** 609.3.3.2.



**6.1 -** 703.1.



**6.2 -** 703.1.



**6.3 -** 703.1.



**6.4 -** 703.1.



**6.5 -** 703.1.



**7.1** - 110.1.1.



**7.2 -** 110.1.1.



**8.1 -** 605.4.2.





**10.1 -** 315.3.1.



**10.3 -** 315.3.1.



**11.2** - 1013.6.3.



**10.2 -** 315.3.1.



**11.1 -** 1013.6.3.



**11.3 -** 1013.6.3.



**12.1 -** 901.4.



**14.1 -** 509.1.



**16.1 -** 505.1.



**13.1 -** 605.5.



**15.1 -** 509.2.





Ref: 11822



# Public Hearing CUP-21-21(a) Vodka Street

Hold a public hearing and consider a request by Eric White, on behalf of Vodka Street, for renewal of an existing Conditional Use Permit to allow the sale and onpremise consumption of Mixed Beverages at 202 North