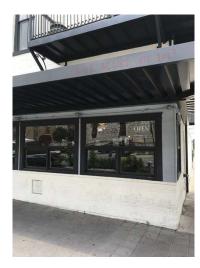

## 202 North LBJ Drive, Ste 101 Vodka Street Global Bistro

#### **Summary**

| Request:             | Renewal of a Conditional L | Renewal of a Conditional Use Permit |                    |  |
|----------------------|----------------------------|-------------------------------------|--------------------|--|
| Applicant:           | Eric White                 | Property Owner:                     | Aubrey Brisendine  |  |
|                      | EFW Food & Beverage        |                                     | 202 N. LBJ Venture |  |
|                      | Inc.                       |                                     | Group LP           |  |
|                      | 202 N. LBJ Drive, Ste. 101 |                                     | 2606 RR 620 N.     |  |
|                      | San Marcos, TX 78666       |                                     | Austin, TX 78734   |  |
| CUP Expiration:      | March 25, 2020             | Type of CUP:                        | Restaurant / Mixed |  |
|                      |                            |                                     | Beverage           |  |
| Interior Floor Area: | 4,200 sq. ft               | Outdoor Floor Area:                 | N/A                |  |
| Parking Required:    | 0 spaces                   | Parking Provided:                   | N/A                |  |
| Days & Hours of      | Monday – Sunday: 3pm-2a    | Monday – Sunday: 3pm-2am            |                    |  |
| Operation:           |                            |                                     |                    |  |

#### **Property Description**

| Legal Description:        | Original Town of San Marcos, Block 7, Lot 8 |                                                   |                        |  |  |
|---------------------------|---------------------------------------------|---------------------------------------------------|------------------------|--|--|
| Location:                 | Corner of East Hopkins Str                  | Corner of East Hopkins Street and North LBJ Drive |                        |  |  |
| Acreage:                  | 0.3029 acres                                | PDD/DA/Other:                                     | N/A                    |  |  |
| <b>Existing Zoning:</b>   | CD-5D <b>Proposed Zoning:</b> CD-5D         |                                                   |                        |  |  |
| Existing Use:             | Bar and Restaurant                          | Proposed Use:                                     | Bar and Restaurant     |  |  |
| Preferred Scenario:       | Downtown High Intensity                     | <b>Proposed Designation:</b>                      | Same                   |  |  |
| <b>CONA Neighborhood:</b> | Downtown                                    | Sector:                                           | 8                      |  |  |
| <b>Utility Capacity:</b>  | Adequate                                    | Floodplain:                                       | No                     |  |  |
| Historic Designation:     | Downtown Historic                           | My Historic SMTX                                  | Yes; High Preservation |  |  |
|                           | District; Hays County                       | Resources Survey                                  | Priority               |  |  |
|                           | Courthouse District                         |                                                   |                        |  |  |
|                           | National Register of                        |                                                   |                        |  |  |
|                           | Historic Places                             |                                                   |                        |  |  |