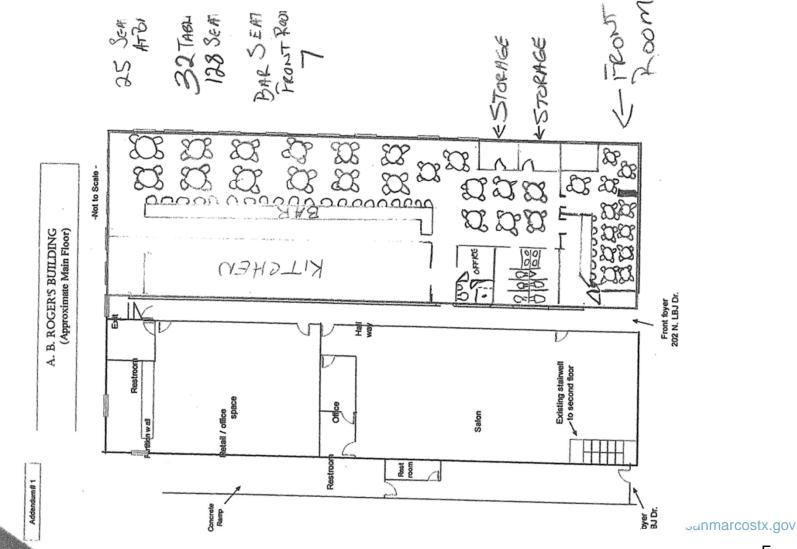

Addendum# 1 A. B. ROGER'S BUILDING (Approximate Main Floor) -Not to Scale -25 SEAT ATBA Restroon riilign w all 32 TABLE Concrete Ramp Retail / office 128 SEAT. space KITCHER BAR SEATI FRONT ROOM Restroom Office Rest room Salon OFFICE Existing stairwell to second floor Front foyer 208 N. LBJ Dr.

4,108 SQ. FT.

Front foyer 202 N. LBJ Dr.