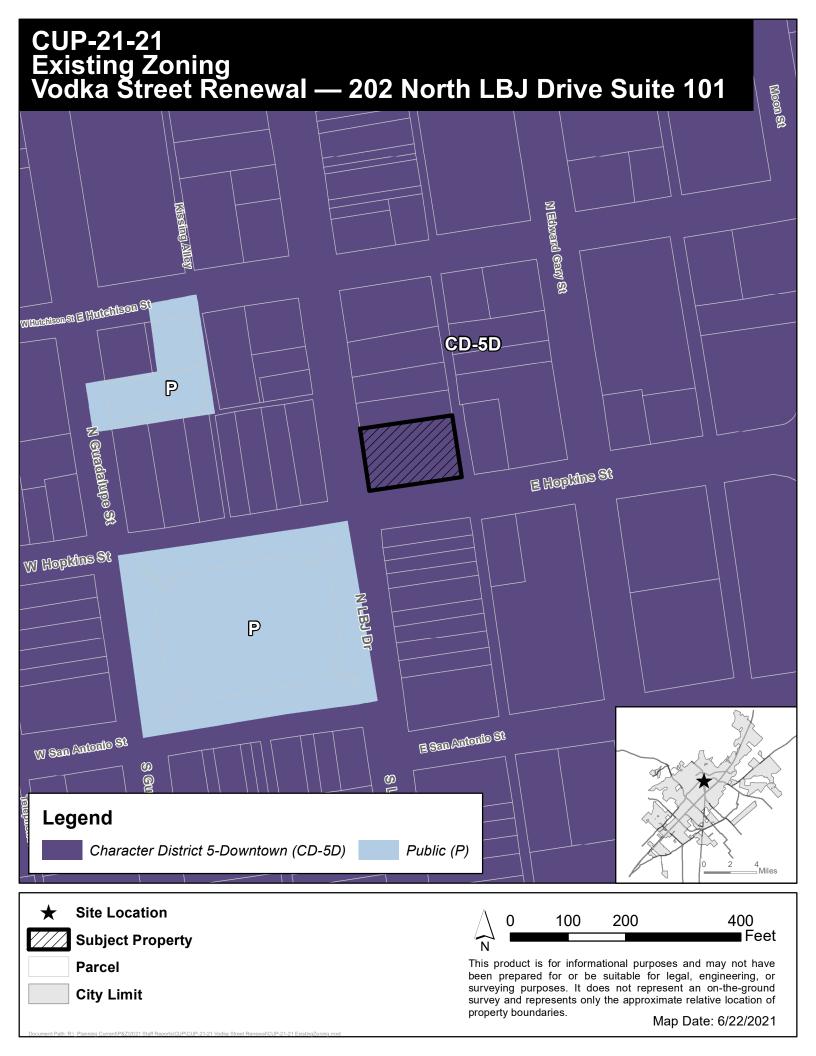

#### **Notification**

| Application: | N/A                 | Neighborhood Meeting:              | N/A          |  |
|--------------|---------------------|------------------------------------|--------------|--|
| Published:   | N/A                 | # of Participants:                 | N/A          |  |
| Posted:      | July 2, 2021        | Personal:                          | July 2, 2021 |  |
| Response:    | None as of the date | None as of the date of this report |              |  |

The San Marcos Planning and Zoning Commission will consider the above request at an upcoming public hearing to obtain citizen comments and will either approve, approve with conditions, or deny the request. Because you are listed as the owner of property located within 400 feet of the subject property, we would like to notify you of the following public hearings and seek your opinion of the request:

#### **Notification List CUP-21-21**

| recentioner  | 2.50 00. 22 22                                        |                                                                                               |                                  |                              |
|--------------|-------------------------------------------------------|-----------------------------------------------------------------------------------------------|----------------------------------|------------------------------|
| Prroperty ID | Property Address                                      | Owner Name                                                                                    | Owner Address                    | Owner City, State, Zip       |
| 41487        | 118-120 N LBJ DR, SAN MARCOS, TX 78666                | 118-120 N LBJ LLC                                                                             | 118-120 N LBJ DR                 | SAN MARCOS, TX 78666         |
| 41484        | 126 N LBJ DR, SAN MARCOS, TX 78666                    | 126 & 138 N LBJ SERIES                                                                        | 901 E CESAR CHAVEZ ST            | AUSTIN, TX 78702-4205        |
| 41458        | 301 E HOPKINS ST, SAN MARCOS, TX 78666                | 13651 RESEARCH LTD ATTN: V & S ENTERPRISES                                                    | 3201 BEE CAVES RD STE 120-163656 | 5 AUSTIN, TX 78746-6696      |
| 41480        | 202 N LBJ DR, SAN MARCOS, TX 78666                    | 202 NORTH LBJ VENTURE GROUP LP                                                                | 2606 RANCH ROAD 620 N            | AUSTIN, TX 78734-2628        |
| 41469        |                                                       | 214HUTCHISON LLC                                                                              | 407 S STAGECOACH TRL STE 203     | SAN MARCOS, TX 78666-5063    |
| 41474        | 226 N LBJ DR, SAN MARCOS, TX 78666                    | 230 N LBJ LLC                                                                                 | 912 NARANJO DR                   | GEORGETOWN, TX 78628         |
| 41652        | 300 N LBJ DR, SAN MARCOS, TX 78666                    | 300 NORTH LBJ DRIVE LLC                                                                       | 10900 BEACHAM CT                 | AUSTIN, TX 78739             |
| 103995       | 311 E HOPKINS ST, SAN MARCOS, TX 78666                | 311 EAST HOPKINS LLC                                                                          | 4330 GAINES RANCH LOOP STE 150   | AUSTIN, TX 78735-6758        |
| 41630        | 101 E HOPKINS ST, SAN MARCOS, TX 78666                | AIKEN, C H                                                                                    | 242 Whitney RUN                  | Buda, TX 78610-3008          |
| 41641        | 301 N EDWARD GARY ST, SAN MARCOS, TX 78666            | AURELIUS LTD                                                                                  | 103 W LAUREL LN                  | SAN MARCOS, TX 78666-4706    |
| 41627        | 127 E HOPKINS ST, SAN MARCOS, TX 78666                | B L SCOFIELD INC                                                                              | 127 E Hopkins ST                 | San Marcos, TX 78666-5611    |
| 41620        | 235 N LBJ DR, SAN MARCOS, TX 78666                    | BURNSIDE JOHN & ELLEN                                                                         | 1045 ERICKSON RD                 | HELENA, MT 59602-8323        |
| 41478        | 212 N LBJ DR, SAN MARCOS, TX 78666                    | CARSON FAMILY PROPERTIES                                                                      | 407 S STAGECOACH TRL STE 203     | SAN MARCOS, TX 78666-5063    |
| 41623        | 237-245 N LBJ DR, SAN MARCOS, TX 78666                | CASEY MANAGEMENT TRUST CASEY JAMES NEWMAN TRUSTEE                                             | 7801 HEATHERCREST CIRCLE         | AUSTIN, TX 78731             |
| 41622        | 225 N LBJ DR, SAN MARCOS, TX 78666                    | CHRYSTAL JANAA & TOM                                                                          | 1447 FRIENDLY PATH               | NEW BRAUNFELS, TX 78132-4608 |
| 41629        | 105-107 E HOPKINS ST, SAN MARCOS, TX 78666            | EAST HOPKINS LLC                                                                              | 1801 CHALK ROCK CV               | AUSTIN, TX 78735-1733        |
| 41486        | 124 N LBJ DR, SAN MARCOS, TX 78666                    | EFW HOLDINGS INC                                                                              | 124 NORTH LBJ DR                 | SAN MARCOS, TX 78666         |
| 41617        | 242 N GUADALUPE ST, SAN MARCOS, TX 78666              | GREATER TEXAS FEDERAL CREDIT UNION                                                            | 6411 N LAMAR BLVD                | AUSTIN, TX 78752             |
| 41461        | 100 N EDWARD GARY ST, SAN MARCOS, TX 78666            | HANSON-SKILES CONSTANCE MARIE FAMILY BYPASS TRUST                                             | 4111 HAMILTON HOLLOW RD          | SAN MARCOS, TX 78666-9542    |
| 41467        | 219 E HOPKINS ST, SAN MARCOS, TX 78666                | HAYSCO SM LLC                                                                                 | 407 S STAGECOACH TRL STE 203     | SAN MARCOS, TX 78666-5063    |
| 41472        | 222 E HUTCHISON ST, SAN MARCOS, TX 78666              | MATT PATTERSON INS AGENCY INC                                                                 | 222 E HUTCHISON ST               | SAN MARCOS, TX 78666-5682    |
| 41492        | 102 N LBJ DR, SAN MARCOS, TX 78666                    | MLKSM LLC                                                                                     | 510 HEARN ST # 200               | AUSTIN, TX 78703-4516        |
| 41490        | 110 N LBJ DR, SAN MARCOS, TX 78666                    | MLKSM LLC                                                                                     | 3500 OAKMONT BLVD STE 206        | AUSTIN, TX 78731             |
|              |                                                       | NCNB TEXAS NATIONS BANK BANK OF AMERICA, CORPORATE                                            |                                  |                              |
| 41460        | 308 E HOPKINS ST, SAN MARCOS, TX 78666                | REAL ESTATE ASSESSMENTS NC1-001-03-81                                                         | 101 N TRYON ST                   | CHARLOTTE, NC 28255          |
| 41626        | 129 E HOPKINS ST, SAN MARCOS, TX 78666                | ONIONS R US LLC                                                                               | 129 E HOPKINS ST STE 120         | SAN MARCOS, TX 78666-5636    |
| 41483        | 142 N LBJ DR, SAN MARCOS, TX 78666                    | OUSEY, MICHAEL                                                                                | 211 CLAREMONT DR                 | SAN MARCOS, TX 78666-7335    |
| 41466        | 217 E HOPKINS ST, SAN MARCOS, TX 78666                | PIPER JAMES M & TAMARA P                                                                      | 195 PICO CT                      | SAN MARCOS, TX 78666-1847    |
| 41650        | 211/215 E HUTCHISON ST, SAN MARCOS, TX 78666          | ROTHER INVESTMENTS LLC SAN MARCOS COMMUNITY PARTNERS LLC % LATIPAC                            | PO BOX 911                       | SAN MARCOS, TX 78666         |
| 41479        | 214 N LBJ DR, SAN MARCOS, TX 78666                    | COMMERCIAL                                                                                    | P O BOX 162304                   | AUSTIN, TX 78716-2304        |
| 41455        | 210 N EDWARD GARY ST, SAN MARCOS, TX 78666            | SAN MARCOS TX STUDENT HOUSING LLC<br>SERUR JOHN & JUDITH L LIVING TRUST SERUR JOHN & JUDITH L | 999 SHADY GROVE RD S STE 600     | MEMPHIS, TN 38120-4130       |
| 41488        | 122 N LBJ DR, SAN MARCOS, TX 78666                    | CO-TRUSTEES                                                                                   | 14550 NUTTY BROWN RD             | AUSTIN, TX 78737-8856        |
| 41624        | 139 E HOPKINS ST, SAN MARCOS, TX 78666                | SHY GROUP LP                                                                                  | 2686 BLACK BEAR DR               | NEW BRAUNFELS, TX 78132-4179 |
| 41476        | 232 N LBJ DR, STE #101, SAN MARCOS, TX 78666          | SLACK JOHN MARK                                                                               | 112 DOLLY ST                     | SAN MARCOS, TX 78666         |
| 41477        | 218-220 N LBJ DR, SAN MARCOS, TX 78666                | TARRANT, LINDA LEWIS                                                                          | P O BOX 199                      | HUNT, TX 78024-0199          |
| 41482        | 216 E HOPKINS ST, SAN MARCOS, TX 78666                | TEXAS P B REAL ESTATE LP                                                                      | 113 W PUBLIC SQUARE STE 200      | GLASOW, KY 42141-2413        |
| =            |                                                       | TEXAS STATE UNIVERSITY - SAN MARCOS Attn: VP FOR FINANCE                                      |                                  |                              |
| 41619        | 224 N GUADALUPE ST, SAN MARCOS, TX 78666              | AND SUPPORT SERVICES                                                                          | 601 UNIVERSITY DR                | SAN MARCOS, TX 78666         |
| 41481        | 123 EDWARD GARY ST, SAN MARCOS, TX 78666              | VICTORIA BANK & TRUST                                                                         | 100 CONGRESS AVE STE 1900        | AUSTIN, TX 78701-2750        |
| 41489        | 114-116 N LBJ DR, SAN MARCOS, TX 78666                | WALDRIP CHARLES M JR & MARTHA JANE                                                            | P O BOX 805                      | SAN MARCOS, TX 78667-0805    |
| 41649        | 312 N LBJ DR, SAN MARCOS, TX 78666                    | WEATHERFORD, LAURA                                                                            | 2275 SUMMOT RIDGE DR             | SAN MARCOS, TX 78666-4945    |
| .2040        | 512 11 255 511, 57 11 17 11 11 11 10 05, 17 7 0 0 0 0 |                                                                                               | LL, C COMMOT MIDGE DIN           | 5                            |