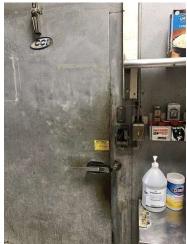

#### **Comments from Other Departments**

| Police                 | While the Police Department has received over 100 calls for service this year, Assistant Chief Winkenwerder explained that sometimes the address is used when incidents occur immediately outside. Sergeant Myers confirmed that there had been a few disturbances and fights but that the majority did not happen inside the establishment.                                                                                                                                                                                                                                                                                      |
|------------------------|-----------------------------------------------------------------------------------------------------------------------------------------------------------------------------------------------------------------------------------------------------------------------------------------------------------------------------------------------------------------------------------------------------------------------------------------------------------------------------------------------------------------------------------------------------------------------------------------------------------------------------------|
| Fire                   | A fire inspection was conducted on June 8, 2021. The violations citied will be required to be cleared prior to the issuance of the CUP. A copy of the report is included as an attachment. A re-inspection was attempted on July 13, 2021 but the business was not open. As of report date, the Fire Department is still working to schedule an inspection with the applicant.                                                                                                                                                                                                                                                    |
| Code Compliance        | The establishment received a score that was on the low end of passing following a Health inspection on June 8, 2021. Code Compliance has given the applicant a detailed corrective action form that outlines expectations for the establishment moving forward. Code Compliance will be conducting quarterly inspections and the applicant will be required to respond to their inspection requests. Additionally, the action form spells out the ramifications if the applicant does not communicate with Code Compliance, including citations and utility disconnections. Mr. White has yet to sign the corrective action form. |
| <b>Public Services</b> | No Comment                                                                                                                                                                                                                                                                                                                                                                                                                                                                                                                                                                                                                        |
| Engineering            | No Comment                                                                                                                                                                                                                                                                                                                                                                                                                                                                                                                                                                                                                        |