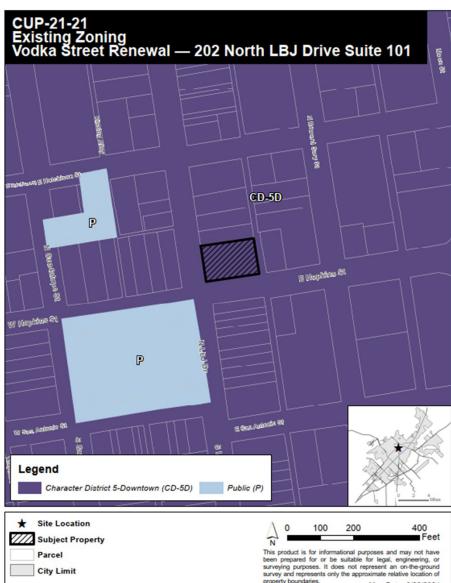

#### **Property Description**

| Legal Description:        | Original Town of San Marcos, Block 7, Lot 8 |                                                   |                        |  |  |
|---------------------------|---------------------------------------------|---------------------------------------------------|------------------------|--|--|
| Location:                 | Corner of East Hopkins Str                  | Corner of East Hopkins Street and North LBJ Drive |                        |  |  |
| Acreage:                  | 0.3029 acres                                | PDD/DA/Other:                                     | N/A                    |  |  |
| <b>Existing Zoning:</b>   | CD-5D <b>Proposed Zoning:</b> CD-5D         |                                                   |                        |  |  |
| Existing Use:             | Bar and Restaurant                          | Proposed Use:                                     | Bar and Restaurant     |  |  |
| Preferred Scenario:       | Downtown High Intensity                     | <b>Proposed Designation:</b>                      | Same                   |  |  |
| <b>CONA Neighborhood:</b> | Downtown                                    | Sector:                                           | 8                      |  |  |
| <b>Utility Capacity:</b>  | Adequate                                    | Floodplain:                                       | No                     |  |  |
| Historic Designation:     | Downtown Historic                           | My Historic SMTX                                  | Yes; High Preservation |  |  |
|                           | District; Hays County                       | Resources Survey                                  | Priority               |  |  |
|                           | Courthouse District                         |                                                   |                        |  |  |
|                           | National Register of                        |                                                   |                        |  |  |
|                           | Historic Places                             |                                                   |                        |  |  |

| Surrounding Area   | Zoning | Existing Land Use            | Preferred Scenario      |
|--------------------|--------|------------------------------|-------------------------|
| North of Property: | CD-5D  | Vacant, Commercial<br>Suites | Downtown High Intensity |
| South of Property: | CD-5D  | The Coffee Bar               | Downtown High Intensity |
| East of Property:  | CD-5D  | Chimy's                      | Downtown High Intensity |
| West of Property:  | CD-5D  | Freddy C's Lounge/Patio      | Downtown High Intensity |