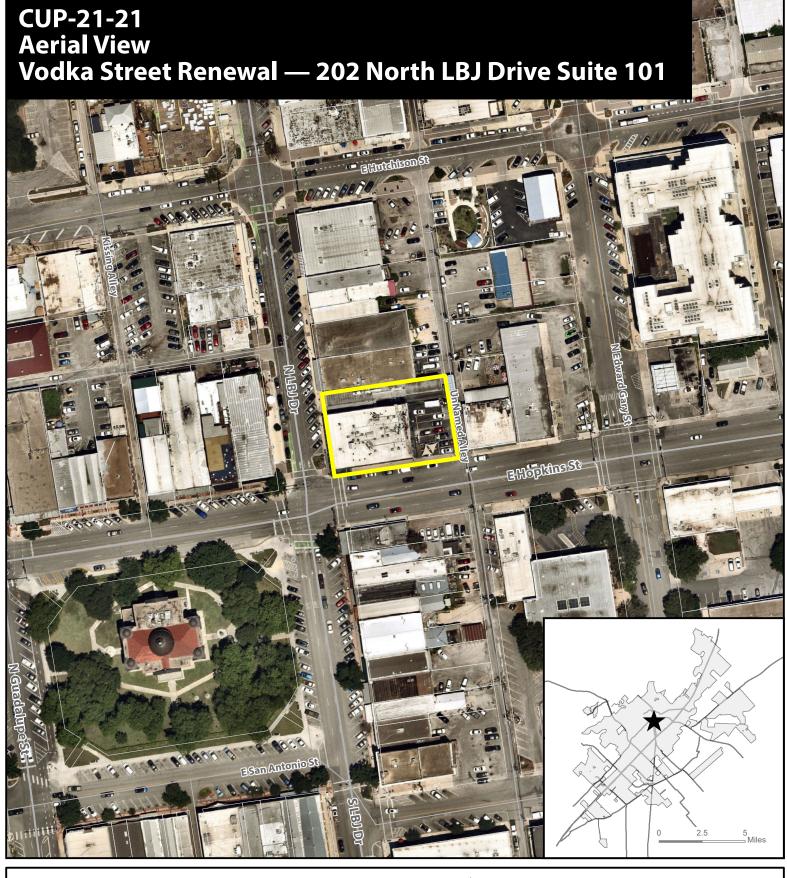

#### **Property Description**

| Legal Description:        | Original Town of San Marcos, Block 7, Lot 8 |                                                   |                        |  |  |
|---------------------------|---------------------------------------------|---------------------------------------------------|------------------------|--|--|
| Location:                 | Corner of East Hopkins Str                  | Corner of East Hopkins Street and North LBJ Drive |                        |  |  |
| Acreage:                  | 0.3029 acres                                | PDD/DA/Other:                                     | N/A                    |  |  |
| <b>Existing Zoning:</b>   | CD-5D <b>Proposed Zoning:</b> CD-5D         |                                                   |                        |  |  |
| Existing Use:             | Bar and Restaurant                          | Proposed Use:                                     | Bar and Restaurant     |  |  |
| Preferred Scenario:       | Downtown High Intensity                     | <b>Proposed Designation:</b>                      | Same                   |  |  |
| <b>CONA Neighborhood:</b> | Downtown                                    | Sector:                                           | 8                      |  |  |
| <b>Utility Capacity:</b>  | Adequate                                    | Floodplain:                                       | No                     |  |  |
| Historic Designation:     | Downtown Historic                           | My Historic SMTX                                  | Yes; High Preservation |  |  |
|                           | District; Hays County                       | Resources Survey                                  | Priority               |  |  |
|                           | Courthouse District                         |                                                   |                        |  |  |
|                           | National Register of                        |                                                   |                        |  |  |
|                           | Historic Places                             |                                                   |                        |  |  |

**Site Location** 

**Subject Property** 

**City Limit** 

This product is for informational purposes and may not have been prepared for or be suitable for legal, engineering, or surveying purposes. It does not represent an on-the-ground survey and represents only the approximate relative location of property boundaries. Imagery from 2017.

Map Date: 6/3/2021