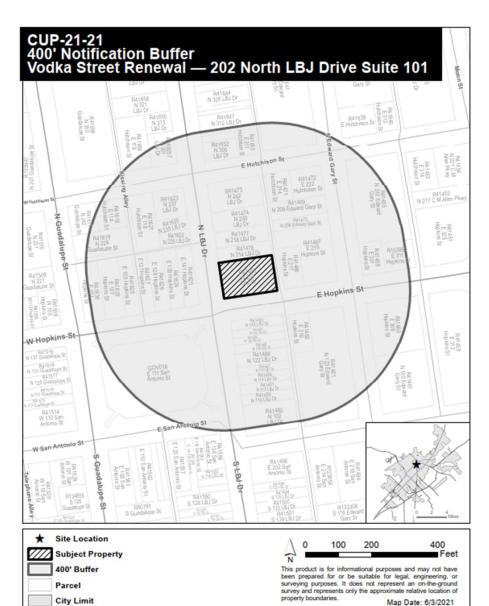

**Site Location** 

**Subject Property** 

**City Limit** 

This product is for informational purposes and may not have been prepared for or be suitable for legal, engineering, or surveying purposes. It does not represent an on-the-ground survey and represents only the approximate relative location of property boundaries. Imagery from 2017.

Map Date: 6/3/2021

#### **Notification List CUP-21-21**

| recentioner  | 2.50 00. 22 22                                        |                                                                                               |                                  |                              |
|--------------|-------------------------------------------------------|-----------------------------------------------------------------------------------------------|----------------------------------|------------------------------|
| Prroperty ID | Property Address                                      | Owner Name                                                                                    | Owner Address                    | Owner City, State, Zip       |
| 41487        | 118-120 N LBJ DR, SAN MARCOS, TX 78666                | 118-120 N LBJ LLC                                                                             | 118-120 N LBJ DR                 | SAN MARCOS, TX 78666         |
| 41484        | 126 N LBJ DR, SAN MARCOS, TX 78666                    | 126 & 138 N LBJ SERIES                                                                        | 901 E CESAR CHAVEZ ST            | AUSTIN, TX 78702-4205        |
| 41458        | 301 E HOPKINS ST, SAN MARCOS, TX 78666                | 13651 RESEARCH LTD ATTN: V & S ENTERPRISES                                                    | 3201 BEE CAVES RD STE 120-163656 | 5 AUSTIN, TX 78746-6696      |
| 41480        | 202 N LBJ DR, SAN MARCOS, TX 78666                    | 202 NORTH LBJ VENTURE GROUP LP                                                                | 2606 RANCH ROAD 620 N            | AUSTIN, TX 78734-2628        |
| 41469        |                                                       | 214HUTCHISON LLC                                                                              | 407 S STAGECOACH TRL STE 203     | SAN MARCOS, TX 78666-5063    |
| 41474        | 226 N LBJ DR, SAN MARCOS, TX 78666                    | 230 N LBJ LLC                                                                                 | 912 NARANJO DR                   | GEORGETOWN, TX 78628         |
| 41652        | 300 N LBJ DR, SAN MARCOS, TX 78666                    | 300 NORTH LBJ DRIVE LLC                                                                       | 10900 BEACHAM CT                 | AUSTIN, TX 78739             |
| 103995       | 311 E HOPKINS ST, SAN MARCOS, TX 78666                | 311 EAST HOPKINS LLC                                                                          | 4330 GAINES RANCH LOOP STE 150   | AUSTIN, TX 78735-6758        |
| 41630        | 101 E HOPKINS ST, SAN MARCOS, TX 78666                | AIKEN, C H                                                                                    | 242 Whitney RUN                  | Buda, TX 78610-3008          |
| 41641        | 301 N EDWARD GARY ST, SAN MARCOS, TX 78666            | AURELIUS LTD                                                                                  | 103 W LAUREL LN                  | SAN MARCOS, TX 78666-4706    |
| 41627        | 127 E HOPKINS ST, SAN MARCOS, TX 78666                | B L SCOFIELD INC                                                                              | 127 E Hopkins ST                 | San Marcos, TX 78666-5611    |
| 41620        | 235 N LBJ DR, SAN MARCOS, TX 78666                    | BURNSIDE JOHN & ELLEN                                                                         | 1045 ERICKSON RD                 | HELENA, MT 59602-8323        |
| 41478        | 212 N LBJ DR, SAN MARCOS, TX 78666                    | CARSON FAMILY PROPERTIES                                                                      | 407 S STAGECOACH TRL STE 203     | SAN MARCOS, TX 78666-5063    |
| 41623        | 237-245 N LBJ DR, SAN MARCOS, TX 78666                | CASEY MANAGEMENT TRUST CASEY JAMES NEWMAN TRUSTEE                                             | 7801 HEATHERCREST CIRCLE         | AUSTIN, TX 78731             |
| 41622        | 225 N LBJ DR, SAN MARCOS, TX 78666                    | CHRYSTAL JANAA & TOM                                                                          | 1447 FRIENDLY PATH               | NEW BRAUNFELS, TX 78132-4608 |
| 41629        | 105-107 E HOPKINS ST, SAN MARCOS, TX 78666            | EAST HOPKINS LLC                                                                              | 1801 CHALK ROCK CV               | AUSTIN, TX 78735-1733        |
| 41486        | 124 N LBJ DR, SAN MARCOS, TX 78666                    | EFW HOLDINGS INC                                                                              | 124 NORTH LBJ DR                 | SAN MARCOS, TX 78666         |
| 41617        | 242 N GUADALUPE ST, SAN MARCOS, TX 78666              | GREATER TEXAS FEDERAL CREDIT UNION                                                            | 6411 N LAMAR BLVD                | AUSTIN, TX 78752             |
| 41461        | 100 N EDWARD GARY ST, SAN MARCOS, TX 78666            | HANSON-SKILES CONSTANCE MARIE FAMILY BYPASS TRUST                                             | 4111 HAMILTON HOLLOW RD          | SAN MARCOS, TX 78666-9542    |
| 41467        | 219 E HOPKINS ST, SAN MARCOS, TX 78666                | HAYSCO SM LLC                                                                                 | 407 S STAGECOACH TRL STE 203     | SAN MARCOS, TX 78666-5063    |
| 41472        | 222 E HUTCHISON ST, SAN MARCOS, TX 78666              | MATT PATTERSON INS AGENCY INC                                                                 | 222 E HUTCHISON ST               | SAN MARCOS, TX 78666-5682    |
| 41492        | 102 N LBJ DR, SAN MARCOS, TX 78666                    | MLKSM LLC                                                                                     | 510 HEARN ST # 200               | AUSTIN, TX 78703-4516        |
| 41490        | 110 N LBJ DR, SAN MARCOS, TX 78666                    | MLKSM LLC                                                                                     | 3500 OAKMONT BLVD STE 206        | AUSTIN, TX 78731             |
|              |                                                       | NCNB TEXAS NATIONS BANK BANK OF AMERICA, CORPORATE                                            |                                  |                              |
| 41460        | 308 E HOPKINS ST, SAN MARCOS, TX 78666                | REAL ESTATE ASSESSMENTS NC1-001-03-81                                                         | 101 N TRYON ST                   | CHARLOTTE, NC 28255          |
| 41626        | 129 E HOPKINS ST, SAN MARCOS, TX 78666                | ONIONS R US LLC                                                                               | 129 E HOPKINS ST STE 120         | SAN MARCOS, TX 78666-5636    |
| 41483        | 142 N LBJ DR, SAN MARCOS, TX 78666                    | OUSEY, MICHAEL                                                                                | 211 CLAREMONT DR                 | SAN MARCOS, TX 78666-7335    |
| 41466        | 217 E HOPKINS ST, SAN MARCOS, TX 78666                | PIPER JAMES M & TAMARA P                                                                      | 195 PICO CT                      | SAN MARCOS, TX 78666-1847    |
| 41650        | 211/215 E HUTCHISON ST, SAN MARCOS, TX 78666          | ROTHER INVESTMENTS LLC SAN MARCOS COMMUNITY PARTNERS LLC % LATIPAC                            | PO BOX 911                       | SAN MARCOS, TX 78666         |
| 41479        | 214 N LBJ DR, SAN MARCOS, TX 78666                    | COMMERCIAL                                                                                    | P O BOX 162304                   | AUSTIN, TX 78716-2304        |
| 41455        | 210 N EDWARD GARY ST, SAN MARCOS, TX 78666            | SAN MARCOS TX STUDENT HOUSING LLC<br>SERUR JOHN & JUDITH L LIVING TRUST SERUR JOHN & JUDITH L | 999 SHADY GROVE RD S STE 600     | MEMPHIS, TN 38120-4130       |
| 41488        | 122 N LBJ DR, SAN MARCOS, TX 78666                    | CO-TRUSTEES                                                                                   | 14550 NUTTY BROWN RD             | AUSTIN, TX 78737-8856        |
| 41624        | 139 E HOPKINS ST, SAN MARCOS, TX 78666                | SHY GROUP LP                                                                                  | 2686 BLACK BEAR DR               | NEW BRAUNFELS, TX 78132-4179 |
| 41476        | 232 N LBJ DR, STE #101, SAN MARCOS, TX 78666          | SLACK JOHN MARK                                                                               | 112 DOLLY ST                     | SAN MARCOS, TX 78666         |
| 41477        | 218-220 N LBJ DR, SAN MARCOS, TX 78666                | TARRANT, LINDA LEWIS                                                                          | P O BOX 199                      | HUNT, TX 78024-0199          |
| 41482        | 216 E HOPKINS ST, SAN MARCOS, TX 78666                | TEXAS P B REAL ESTATE LP                                                                      | 113 W PUBLIC SQUARE STE 200      | GLASOW, KY 42141-2413        |
| =            |                                                       | TEXAS STATE UNIVERSITY - SAN MARCOS Attn: VP FOR FINANCE                                      |                                  |                              |
| 41619        | 224 N GUADALUPE ST, SAN MARCOS, TX 78666              | AND SUPPORT SERVICES                                                                          | 601 UNIVERSITY DR                | SAN MARCOS, TX 78666         |
| 41481        | 123 EDWARD GARY ST, SAN MARCOS, TX 78666              | VICTORIA BANK & TRUST                                                                         | 100 CONGRESS AVE STE 1900        | AUSTIN, TX 78701-2750        |
| 41489        | 114-116 N LBJ DR, SAN MARCOS, TX 78666                | WALDRIP CHARLES M JR & MARTHA JANE                                                            | P O BOX 805                      | SAN MARCOS, TX 78667-0805    |
| 41649        | 312 N LBJ DR, SAN MARCOS, TX 78666                    | WEATHERFORD, LAURA                                                                            | 2275 SUMMOT RIDGE DR             | SAN MARCOS, TX 78666-4945    |
| .2040        | 512 11 255 511, 57 11 17 11 11 11 10 05, 17 7 0 0 0 0 |                                                                                               | LL, C COMMOT MIDGE DIN           | 5                            |