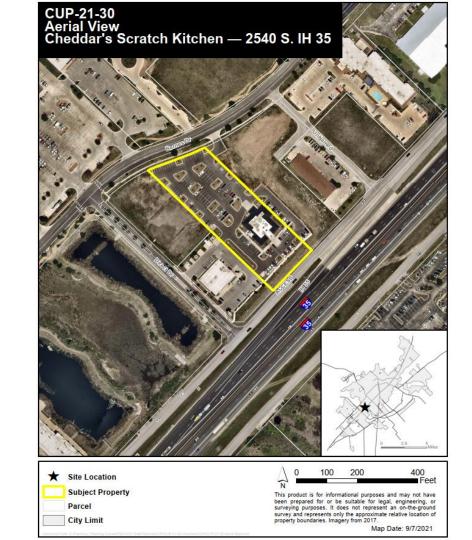

### **Context & History**

- Currently: Restaurant
- Surrounding Uses
  - Retail, Restaurant, Vacant
- Stone Creek Crossing PDD
- (insert aerial map using snipping tool)