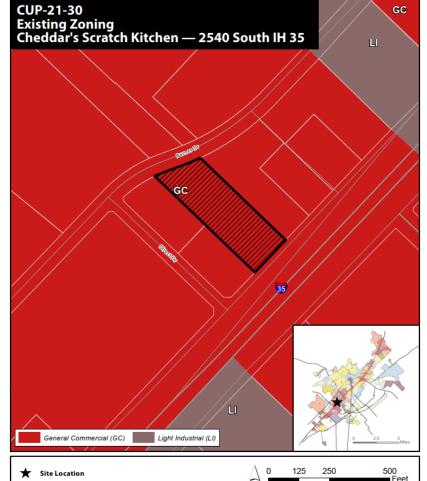

# **Context & History**

- Existing Zoning:
   General Commercial (GC)
- Hours of Operation
  - Sunday Thursday11 am 10 pm
  - Friday Saturday11 am 11 pm
- No Changes Proposed