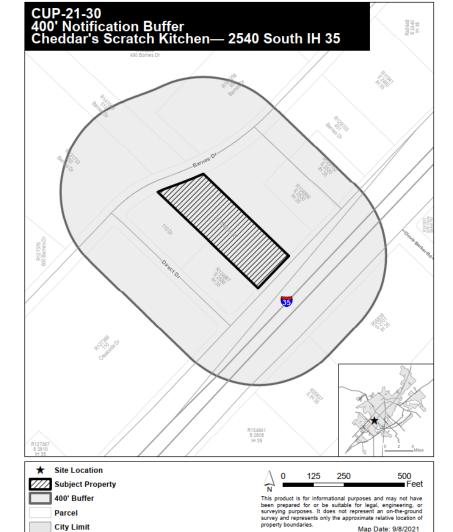

# **Property Information**

- Approximately 1.16 acres
- Barnes Drive & Direct Drive