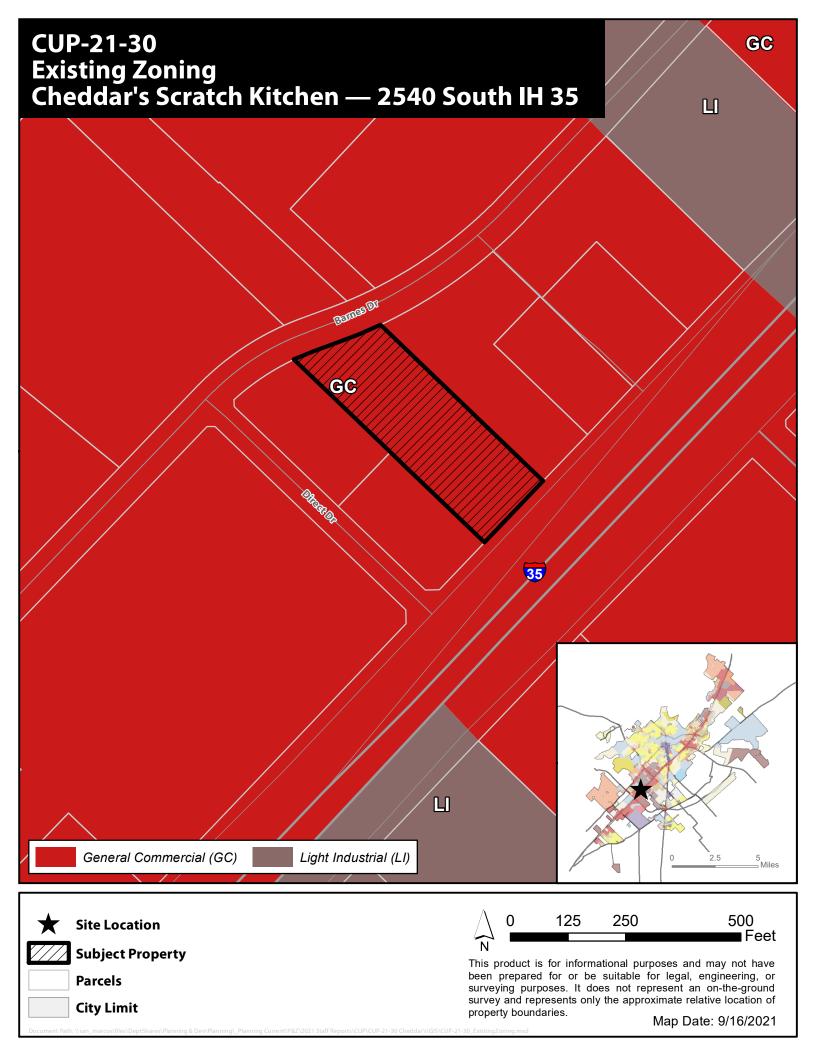

The San Marcos Planning and Zoning Commission will consider the above request at an upcoming public hearing to obtain citizen comments and will either approve, approve with conditions, or deny the request. Because you are listed as the owner of property located within 400 feet of the subject property, we would like to notify you of the following public hearings and seek your opinion of the request:

PLANNING AND DEVELOPMENT SERVICES

Enclosure: Map (See Reverse)

| Property ID | Site Address                           | Owner                                           | Owner Address                            |                              |          | City, State, Zip             |
|-------------|----------------------------------------|-------------------------------------------------|------------------------------------------|------------------------------|----------|------------------------------|
| 35837       | 2751 S IH 35, SAN MARCOS,<br>TX 78666  | R LOUIS INVESTMENTS<br>LP                       | PO BOX 152155                            |                              |          | AUSTIN, TX 78715             |
| 35838       | 2701 S IH 35, SAN MARCOS,<br>TX 78666  | R LOUIS INVESTMENTS<br>LP                       | PO BOX 152155                            |                              |          | AUSTIN, TX 78715             |
| 12/366      | 651 BARNES DR, SAN<br>MARCOS, TX 78666 | TFG SAN MARCOS SC<br>LP                         | 2121 N AKARD ST                          | STE 250                      |          | DALLAS, TX 75201-<br>2218    |
| 129102      | 2520 S IH 35, SAN MARCOS,<br>TX 78666  | TFG SAN MARCOS SC<br>LP                         | 2121 N AKARD ST                          | STE 250                      |          | DALLAS, TX 75201-<br>2218    |
| 129103      | 451 BARNES DR, SAN<br>MARCOS, TX 78666 | LOMBARDY CT LLC &<br>KRIPA INVESTMENTS<br>LLC & | SHAH SUBHASH FAMILY LP &<br>MITESH PATEL | 405 STATE HIGHWAY<br>121 BYP | STE C140 | LEWISVILLE, TX<br>75067-4179 |
| 131733      | 550 BARNES DR, SAN<br>MARCOS, TX 78666 | MCMILLIAN<br>INVESTMENTS LTD                    | 6018 BLOSSOM ST                          |                              |          | HOUSTON, TX<br>77007-5002    |
| 134866      | 2530 S IH 35 SANIMAPCOS                | BRIDGESTONE RETAIL<br>OPERATIONS LLC            | 200 4th AVE S                            | STE 100                      |          | Nashville, TN<br>37201-2256  |
| 134867      | 2586 S IH 35, SAN MARCOS,<br>TX 78666  | JW SAN MARCOS<br>PROPERTIES LLC                 | 16661 HUERTA RD                          |                              |          | ENCINO, CA<br>91436-3546     |
| 134868      | 2540 S IH 35, SAN MAROCS,<br>TX 78666  | TFG SAN MARCOS SC<br>LP                         | 2121 N AKARD ST                          | STE 250                      |          | DALLAS, TX 75201-<br>2218    |
| 141063      | 510 BARNES DR, SAN<br>MARCOS, TX 78666 | SPEC'S-S M LLC                                  | 550 S MESA HILLS DR                      | # F-2                        |          | EL PASO, TX<br>79912         |
| 169258      | IMARCOS IX 78666                       | STONECREEK GRAND<br>LLC                         | 300 CRESCENT CT                          | STE 1425                     |          | DALLAS, TX 75201-<br>1890    |
| 169259      | 450 BARNES DR, SAN<br>MARCOS, TX 78666 | TFG SAN MARCOS SC<br>LP                         | 2121 N AKARD ST                          | STE 250                      |          | DALLAS, TX 75201-<br>2218    |