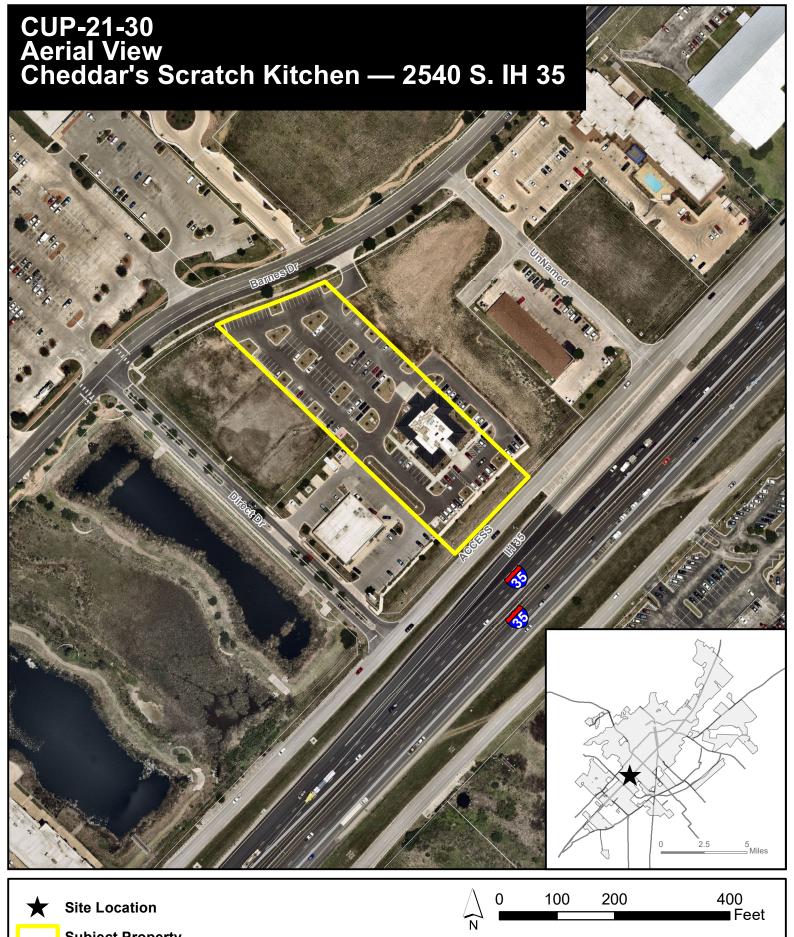

## Notice of Public Hearing Conditional Use Permit Request Sale of Mixed Beverages 2540 S. IH 35

CUP-21-30 (Cheddar's Scratch Kitchen) Hold a public hearing and consider a request by Cheddar's Casual Café Inc., on behalf of Cheddar's Scratch Kitchen, for a Conditional Use Permit to allow on premise consumption of Mixed Beverages, located at 2540 S. IH 35. (A.Hernandez)