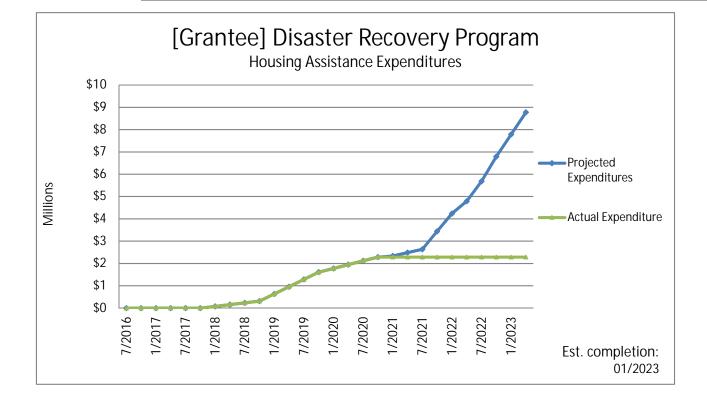

|                               | - / / /    |             |             |              | - / / -      |             |             |             |             |             |             |
|-------------------------------|------------|-------------|-------------|--------------|--------------|-------------|-------------|-------------|-------------|-------------|-------------|
| Housing                       | 7/2016     | 10/2016     | 1/2017      | 4/2017       | 7/2017       | 10/2017     | 1/2018      | 4/2018      | 7/2018      | 10/2018     | 1/2019      |
| Projected Expenditures        | \$0        | \$0         | \$0         | \$0          | \$0          | \$496       | \$78,482    | \$156,468   | \$234,454   | \$312,439   | \$636,787   |
| Quarterly Projection          | \$0        | \$0         | \$0         | \$0          | \$0          | \$496       | \$77,986    | \$77,986    | \$77,986    | \$77,986    | \$324,348   |
| Actual Expenditure            | \$0        | \$0         | \$0         | \$0          | \$0          | \$496       | \$78,482    | \$156,468   | \$234,454   | \$312,439   | \$636,787   |
| Actual Quarterly Expend (from |            |             |             |              |              |             |             |             |             |             |             |
| QPRs)                         | \$0        |             |             |              |              | \$496       | \$77,986    | \$77,986    | \$77,986    | \$77,986    | \$324,348   |
|                               |            |             |             |              |              |             |             |             |             |             |             |
| Housing                       | 4/2019     | 7/2019      | 10/2019     | 1/2020       | 4/2020       | 7/2020      | 10/2020     | 1/2021      | 4/2021      | 7/2021      | 10/2021     |
| Projected Expenditures        | \$324,348  | \$648,695   | \$973,043   | \$1,142,316  | \$1,311,589  | \$1,480,862 | \$1,650,136 | \$1,700,136 | \$1,850,136 | \$2,000,136 | \$2,800,136 |
| Quarterly Projection          | \$324,348  | \$324,348   | \$324,348   | \$169,273    | \$169,273    | \$169,273   | \$169,273   | 50,000.00   | 150,000.00  | 150,000.00  | 800,000.00  |
| Actual Expenditure            | \$324,348  | \$648,695   | \$973,043   | \$1,142,316  | \$1,311,589  | \$1,480,862 | \$1,650,136 | \$1,650,136 | \$1,650,136 | \$1,650,136 | \$1,650,136 |
| Actual Quarterly Expend (from |            |             |             |              |              |             |             |             |             |             |             |
| QPRs)                         | \$324,348  | \$324,348   | \$324,348   | \$169,273    | \$169,273    | \$169,273   | \$169,273   |             |             |             |             |
|                               |            |             |             |              |              |             |             |             |             |             |             |
| Housing                       | 1/2022     | 4/2022      | 7/2022      | 10/2022      | 1/2023       | 4/2023      |             |             |             |             |             |
| Projected Expenditures        | \$800,000  | \$1,350,000 | \$2,250,000 | \$3,350,000  | \$4,350,000  | \$5,340,000 |             |             |             |             |             |
| Quarterly Projection          | 800,000.00 | 550,000.00  | 900,000.00  | 1,100,000.00 | 1,000,000.00 | 990,000.00  |             |             |             |             |             |
| Actual Expenditure            | \$0        | \$0         | \$0         | \$0          | \$0          | \$0         |             |             |             |             |             |
| Actual Quarterly Expend (from |            |             |             |              |              |             |             |             |             |             |             |
| QPRs)                         |            |             |             |              |              |             |             |             |             |             |             |