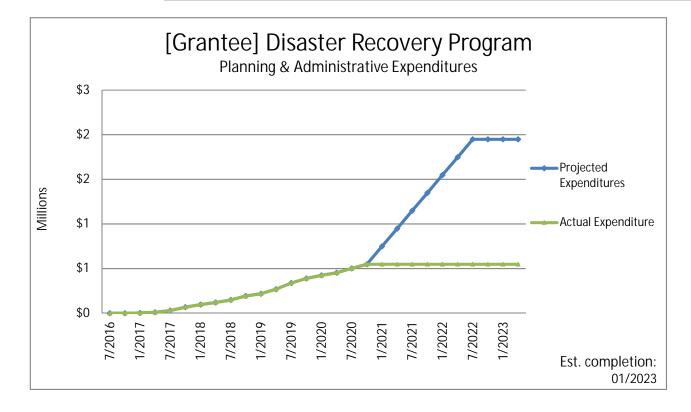

| Planning & Admin              | 7/2016     | 10/2016    | 1/2017     | 4/2017    | 7/2017    | 10/2017   | 1/2018    | 4/2018     | 7/2018     | 10/2018    | 1/2019      |
|-------------------------------|------------|------------|------------|-----------|-----------|-----------|-----------|------------|------------|------------|-------------|
| Projected Expenditures        | \$0        | \$0        | \$2,622    | \$10,221  | \$30,212  | \$68,108  | \$96,326  | \$119,537  | \$147,863  | \$192,651  | \$218,177   |
| Quarterly Projection          | \$0        | \$0        | \$2,622    | \$7,599   | \$19,991  | \$37,896  | \$28,218  | \$23,211   | \$28,326   | \$44,788   | \$25,526    |
| Actual Expenditure            | \$0        | \$0        | \$2,622    | \$10,221  | \$30,212  | \$68,108  | \$96,326  | \$119,537  | \$147,863  | \$192,651  | \$218,177   |
| Actual Quarterly Expend (from |            |            |            |           |           |           |           |            |            |            |             |
| QPRs)                         | \$0        |            | \$2,622    | \$7,599   | \$19,991  | \$37,896  | \$28,218  | \$23,211   | \$28,326   | \$44,788   | \$25,526    |
|                               |            |            |            |           |           |           |           |            |            |            |             |
| Planning & Admin              | 4/2019     | 7/2019     | 10/2019    | 1/2020    | 4/2020    | 7/2020    | 10/2020   | 1/2021     | 4/2021     | 7/2021     | 10/2021     |
| Projected Expenditures        | \$50,515   | \$120,202  | \$169,397  | \$206,335 | \$234,959 | \$282,643 | \$329,831 | \$529,831  | \$729,831  | \$929,831  | \$1,129,831 |
| Quarterly Projection          | \$50,515   | \$69,687   | \$49,195   | \$36,939  | \$28,623  | \$47,685  | \$47,188  | 200,000.00 | 200,000.00 | 200,000.00 | 200,000.00  |
| Actual Expenditure            | \$50,515   | \$120,202  | \$169,397  | \$206,335 | \$234,959 | \$282,643 | \$329,831 | \$329,831  | \$329,831  | \$329,831  | \$329,831   |
| Actual Quarterly Expend (from |            |            |            |           |           |           |           |            |            |            |             |
| QPRs)                         | \$50,515   | \$69,687   | \$49,195   | \$36,939  | \$28,623  | \$47,685  | \$47,188  |            |            |            |             |
|                               |            |            |            |           |           |           |           |            |            |            |             |
| Planning & Admin              | 1/2022     | 4/2022     | 7/2022     | 10/2022   | 1/2023    | 4/2023    |           |            |            |            |             |
| Projected Expenditures        | \$200,000  | \$400,000  | \$600,000  | \$600,000 | \$600,000 | \$600,000 |           |            |            |            |             |
| Quarterly Projection          | 200,000.00 | 200,000.00 | 200,000.00 |           |           |           |           |            |            |            |             |
| Actual Expenditure            | \$0        | \$0        | \$0        | \$0       | \$0       | \$0       |           |            |            |            |             |
| Actual Quarterly Expend (from |            |            |            |           |           |           |           |            |            |            |             |
| QPRs)                         |            |            |            |           |           |           |           |            |            |            |             |