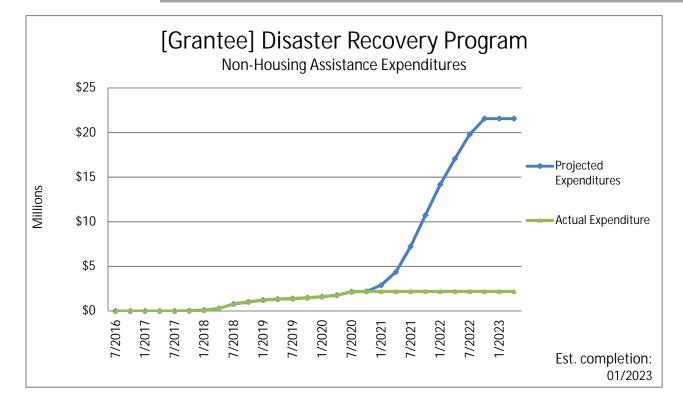

| Non-Housing                   | 7/2016       | 10/2016      | 1/2017       | 4/2017       | 7/2017       | 10/2017      | 1/2018    | 4/2018      | 7/2018       | 10/2018      | 1/2019       |
|-------------------------------|--------------|--------------|--------------|--------------|--------------|--------------|-----------|-------------|--------------|--------------|--------------|
| Projected Expenditures        | \$0          | \$0          | \$0          | \$0          | \$0          | \$27,095     | \$94,598  | \$275,708   | \$795,735    | \$1,016,115  | \$1,239,530  |
| Quarterly Projection          | \$0          | \$0          | \$0          | \$0          | \$0          | \$27,095     | \$67,503  | \$181,110   | \$520,027    | \$220,380    | \$223,415    |
| Actual Expenditure            | \$0          | \$0          | \$0          | \$0          | \$0          | \$27,095     | \$94,598  | \$275,708   | \$795,735    | \$1,016,115  | \$1,239,530  |
| Actual Quarterly Expend (from | _            |              |              |              |              |              |           |             |              |              |              |
| QPRs)                         | \$0          |              |              |              |              | \$27,095     | \$67,503  | \$181,110   | \$520,027    | \$220,380    | \$223,415    |
|                               |              |              |              |              |              |              |           |             |              |              |              |
| Non-Housing                   | 4/2019       | 7/2019       | 10/2019      | 1/2020       | 4/2020       | 7/2020       | 10/2020   | 1/2021      | 4/2021       | 7/2021       | 10/2021      |
| Projected Expenditures        | \$105,787    | \$162,183    | \$246,404    | \$364,483    | \$538,693    | \$931,120    | \$957,147 | \$1,657,147 | \$3,137,147  | \$5,992,147  | \$9,517,147  |
| Quarterly Projection          | \$105,787    | \$56,396     | \$84,221     | \$118,079    | \$174,210    | \$392,427    | \$26,026  | 700,000.00  | 1,480,000.00 | 2,855,000.00 | 3,525,000.00 |
| Actual Expenditure            | \$105,787    | \$162,183    | \$246,404    | \$364,483    | \$538,693    | \$931,120    | \$957,147 | \$957,147   | \$957,147    | \$957,147    | \$957,147    |
| Actual Quarterly Expend (from |              |              |              |              |              |              |           |             |              |              |              |
| QPRs)                         | \$105,787    | \$56,396     | \$84,221     | \$118,079    | \$174,210    | \$392,427    | \$26,026  |             |              |              |              |
|                               |              |              |              |              |              |              |           |             |              |              |              |
| Non-Housing                   | 1/2022       | 4/2022       | 7/2022       | 10/2022      | 1/2023       | 4/2023       |           |             |              |              |              |
| Projected Expenditures        | \$3,425,000  | \$6,300,000  | \$9,025,000  | \$10,800,000 | \$10,800,000 | \$10,800,000 |           |             |              |              |              |
| Quarterly Projection          | 3,425,000.00 | 2,875,000.00 | 2,725,000.00 | 1,775,000.00 |              |              |           |             |              |              |              |
| Actual Expenditure            | \$0          | \$0          | \$0          | \$0          | \$0          | \$0          |           |             |              |              |              |
| Actual Quarterly Expend (from |              |              |              |              |              |              |           |             |              |              |              |
| QPRs)                         |              |              |              |              |              |              |           |             |              |              |              |