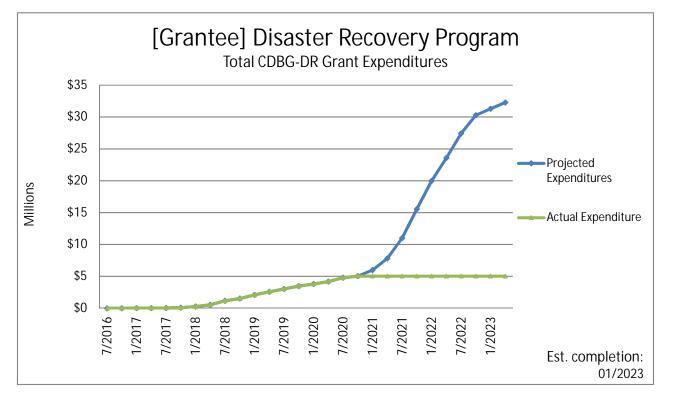

| Total Expenditures            | 7/2016      | 10/2016     | 1/2017       | 4/2017       | 7/2017       | 10/2017      | 1/2018      | 4/2018      | 7/2018      | 10/2018     | 1/2019       |
|-------------------------------|-------------|-------------|--------------|--------------|--------------|--------------|-------------|-------------|-------------|-------------|--------------|
| Projected Expenditures        | \$0         | \$0         | \$2,622      | \$10,221     | \$30,212     | \$95,700     | \$269,407   | \$551,713   | \$1,178,052 | \$1,521,205 | \$2,094,494  |
| Quarterly Projection          | \$0         | \$0         | \$2,622      | \$7,599      | \$19,991     | \$65,487     | \$173,707   | \$282,307   | \$626,339   | \$343,153   | \$573,289    |
| Actual Expenditure            | \$0         | \$0         | \$2,622      | \$10,221     | \$30,212     | \$95,700     | \$269,407   | \$551,713   | \$1,178,052 | \$1,521,205 | \$2,094,494  |
| Actual Quarterly Expend (from |             |             |              |              |              |              |             |             |             |             |              |
| QPRs)                         | \$0         | \$0         | \$2,622      | \$7,599      | \$19,991     | \$65,487     | \$173,707   | \$282,307   | \$626,339   | \$343,153   | \$573,289    |
|                               |             |             |              |              |              |              |             |             |             |             |              |
| Total Expenditures            | 4/2019      | 7/2019      | 10/2019      | 1/2020       | 4/2020       | 7/2020       | 10/2020     | 1/2021      | 4/2021      | 7/2021      | 10/2021      |
| Projected Expenditures        | \$480,649   | \$931,080   | \$1,388,843  | \$1,713,134  | \$2,085,241  | \$2,694,626  | \$2,937,113 | \$3,887,113 | \$5,717,113 | \$8,922,113 | \$13,447,113 |
| Quarterly Projection          | \$480,649   | \$450,431   | \$457,763    | \$324,291    | \$372,107    | \$609,385    | \$242,487   | \$950,000   | \$1,830,000 | \$3,205,000 | \$4,525,000  |
| Actual Expenditure            | \$480,649   | \$931,080   | \$1,388,843  | \$1,713,134  | \$2,085,241  | \$2,694,626  | \$2,937,113 | \$2,937,113 | \$2,937,113 | \$2,937,113 | \$2,937,113  |
| Actual Quarterly Expend (from |             |             |              |              |              |              |             |             |             |             |              |
| QPRs)                         | \$480,649   | \$450,431   | \$457,763    | \$324,291    | \$372,107    | \$609,385    | \$242,487   | \$0         | \$0         | \$0         | \$0          |
|                               |             |             |              |              |              |              |             |             |             |             |              |
| Total Expenditures            | 1/2022      | 4/2022      | 7/2022       | 10/2022      | 1/2023       | 4/2023       |             |             |             |             |              |
| Projected Expenditures        | \$4,425,000 | \$8,050,000 | \$11,875,000 | \$14,750,000 | \$15,750,000 | \$16,740,000 |             |             |             |             |              |
| Quarterly Projection          | \$4,425,000 | \$3,625,000 | \$3,825,000  | \$2,875,000  | \$1,000,000  | \$990,000    |             |             |             |             |              |
| Actual Expenditure            | \$0         | \$0         | \$0          | \$0          | \$0          | \$0          |             |             |             |             |              |
| Actual Quarterly Expend (from |             |             |              |              |              |              |             |             |             |             |              |
| QPRs)                         | \$0         | \$0         | \$0          | \$0          | \$0          | \$0          |             |             |             |             |              |