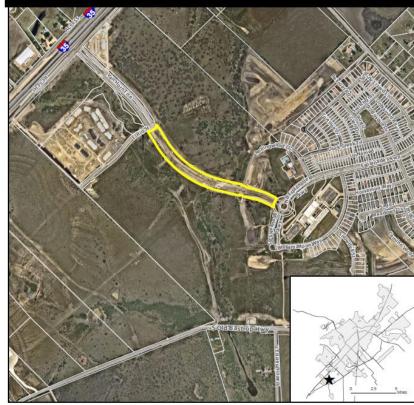

## PC-20-14 (Trace PID Phase 3)

Consider a request by Caren Williams-Murch, on behalf of Highpoint Trace, LLC, to approve a Final Plat, consisting of approximately 6.048 acres, more or less, out of the William H. Van Horn Survey generally located at the intersection of Van Horn Trace and Esplanade Parkway. (A.Villalobos)

## Location:

- Proposing public right-of-way and 5 landscape lots
- Located in the Trace Planned Development District (PDD)
- Low Intensity designation on the Comprehensive Plan
- Surrounding uses include singlefamily, vacant land, and parkland