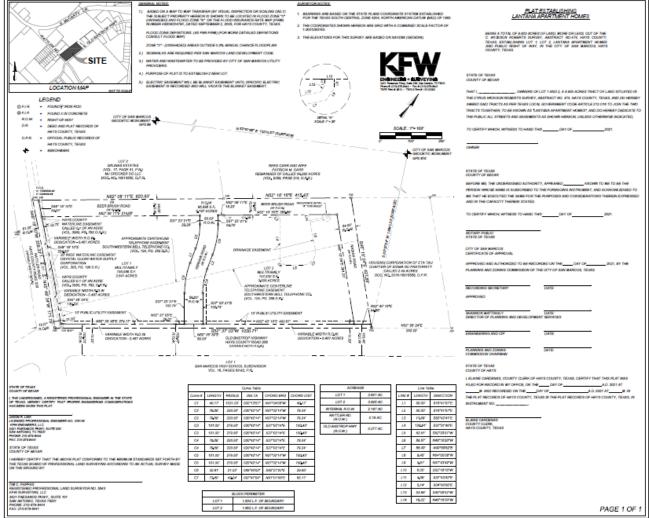

## PC-20-53 (Lantana Apartments Plat)

Consider a request by Jason Link, KFW Engineers, on behalf of the Mark Tolley, Rattler Road Land Partners, LLC, to approve a Final Plat, consisting of approximately 9.933 acres, more or less, out of the C. Wickson Roberts Survey, Abstract No. 474 generally located at the corner of Rattler Road and Old Bastrop Hwy (A. Villalobos)

## Location:

- Proposing two lots and two blocks
- 216 multifamily units proposed
- Zoned Character District-5 (CD-5)
- Received a Low Income Housing Tax Credit Resolution of No Objection from the San Marcos City Council in 2020.

## Recommendation

Staff recommends approval of the plat with the following condition:

 The Public Improvement Construction Plans (PICPs) shall be approved and any additional necessary easements as determined by the PICP shall be approved by separate easement.