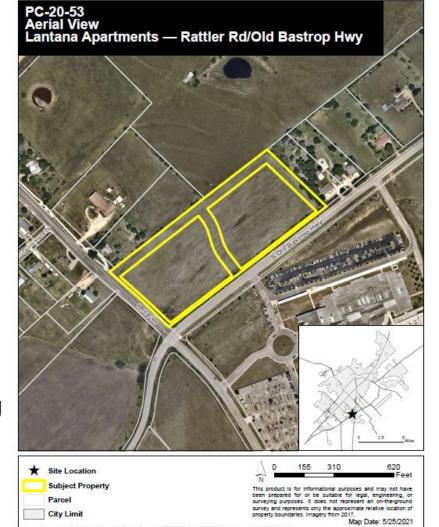

## PC-20-53 (Lantana Apartments Plat)

Consider a request by Jason Link, KFW Engineers, on behalf of the Mark Tolley, Rattler Road Land Partners, LLC, to approve a Final Plat, consisting of approximately 9.933 acres, more or less, out of the C. Wickson Roberts Survey, Abstract No. 474 generally located at the corner of Rattler Road and Old Bastrop Hwy (A. Villalobos)

## Location:

- Proposing two lots and two blocks
- 216 multifamily units proposed
- Zoned Character District-5 (CD-5)
- Received a Low Income Housing Tax Credit Resolution of No Objection from the San Marcos City Council in 2020.