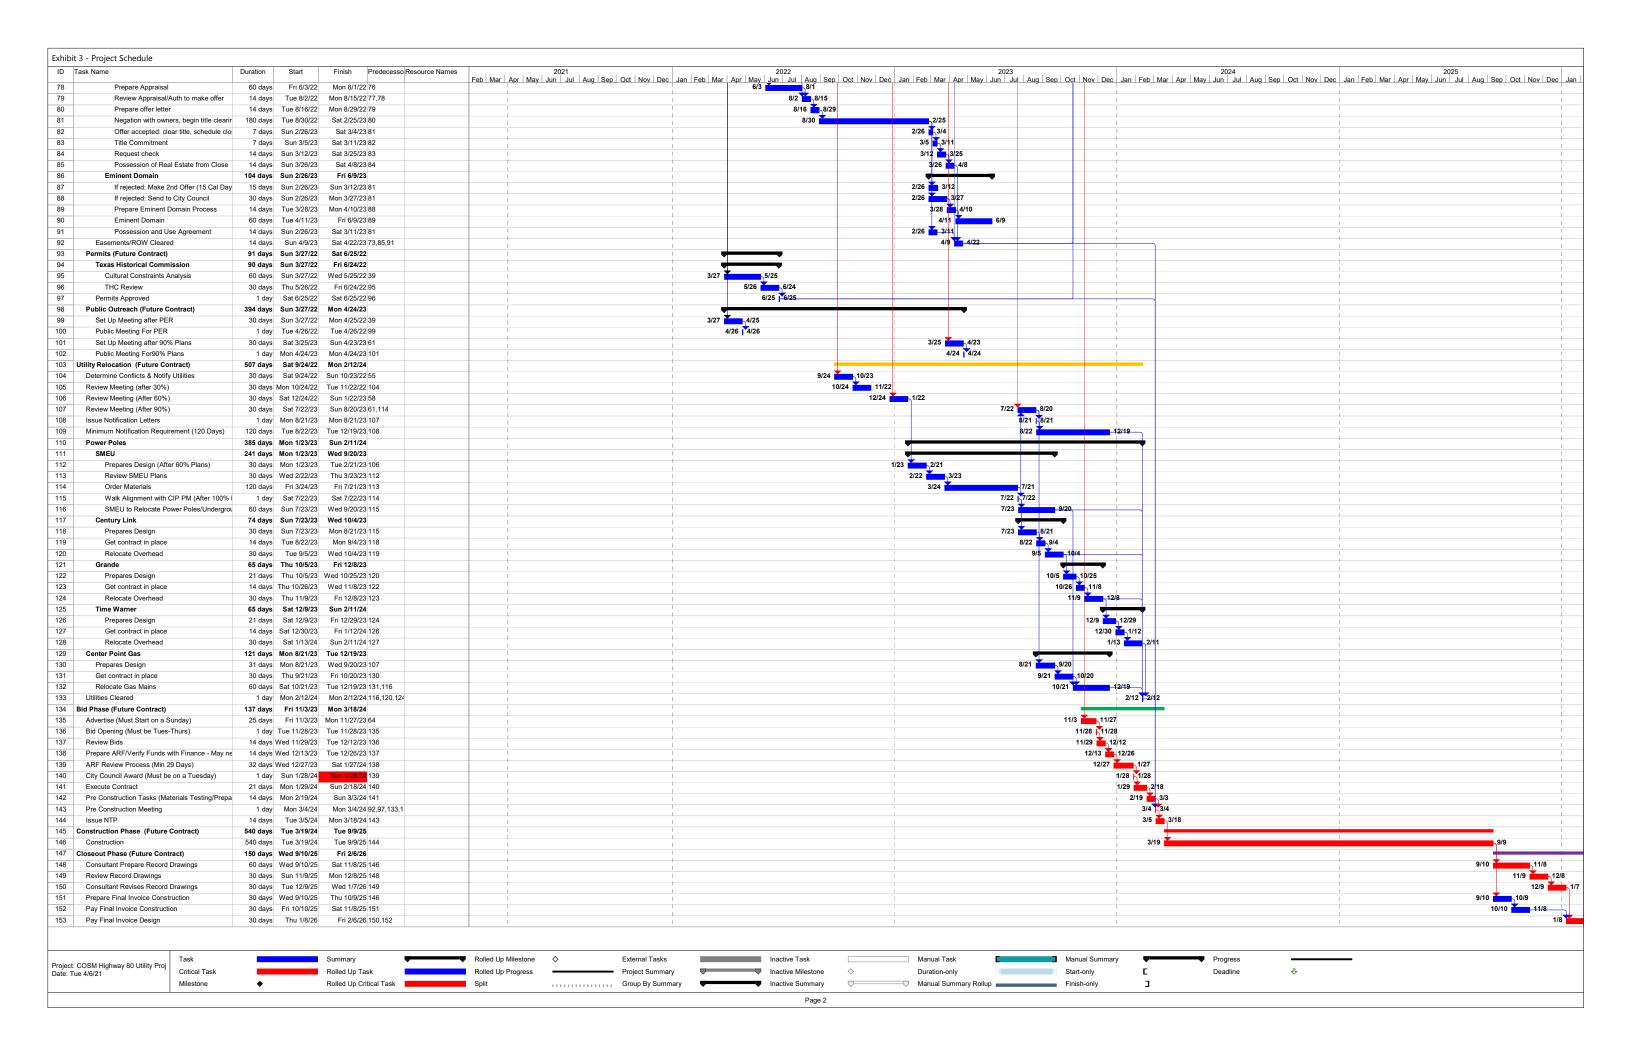

|



# EXHIBIT 4 AUTHORIZATION OF CHANGE IN SERVICE

| CONTRACT NO./ CONTRACT NAME:                        |                 |             |                        |  |
|-----------------------------------------------------|-----------------|-------------|------------------------|--|
| CITY REPRESENTATIVE:                                |                 | •           |                        |  |
| CONTRACTOR:                                         |                 |             |                        |  |
| CONTRACT EFFECTIVE DATE:                            |                 |             |                        |  |
| THIS AUTHORIZATION DATE:                            |                 | I           | AUTHORIZATION NO.:     |  |
|