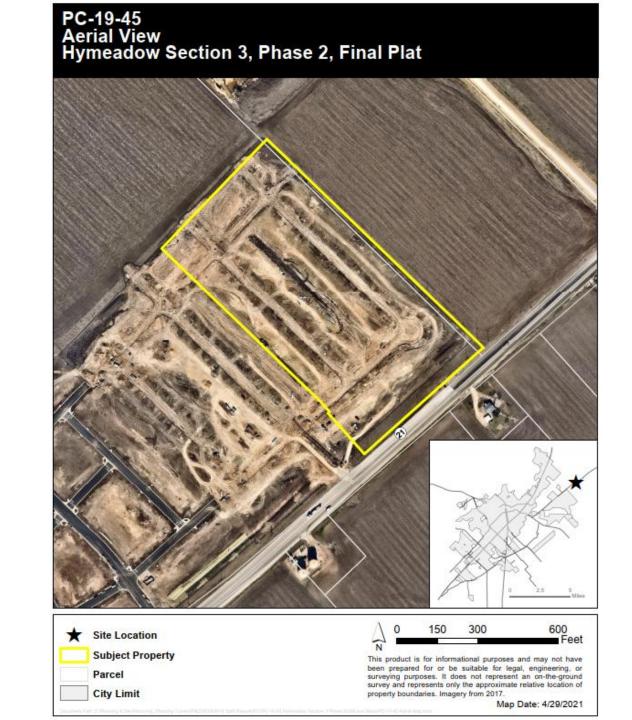

## PC-19-45 (Hymeadow, Section 3, Phase 2)

Consider a request by Binkley & Barfield, Inc, on behalf of Arroyo Cap II-1, LLC for approval of a Final Plat for approximately 14.329 acres, more or less, out of the William Hemphill Survey, Abstract 221, located northeast of Yarrington Road, along State Highway 21, Hays County, Texas. (A. Brake)

## **Location and History:**

- +/- 14.329acres
- In ETJ no zoning
- Proposes 87 single family lots with one open space lot