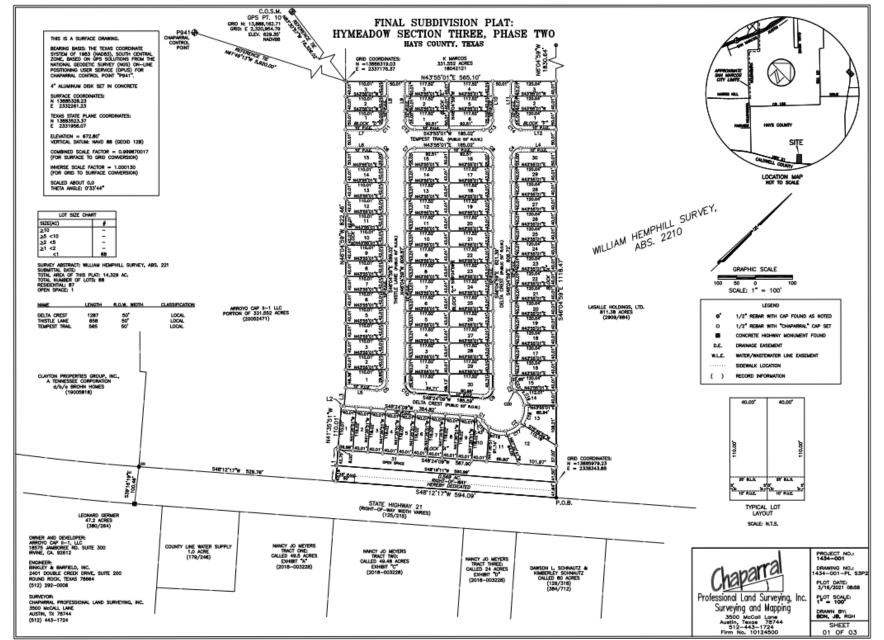

## PC-19-45 (Hymeadow, Section 3, Phase 2)

Consider a request by Binkley & Barfield, Inc, on behalf of Arroyo Cap II-1, LLC for approval of a Final Plat for approximately 14.329 acres, more or less, out of the William Hemphill Survey, Abstract 221, located northeast of Yarrington Road, along State Highway 21, Hays County, Texas. (A. Brake)

## **Location and History:**

- +/- 14.329acres
- In ETJ no zoning
- Proposes 87 single family lots with one open space lot

## **Recommendation:**

Staff has reviewed the request and determined the Final Plat meets all requirements of Section 3.2.3.4 of the Development Code and recommends **approval** of PC-19-45.