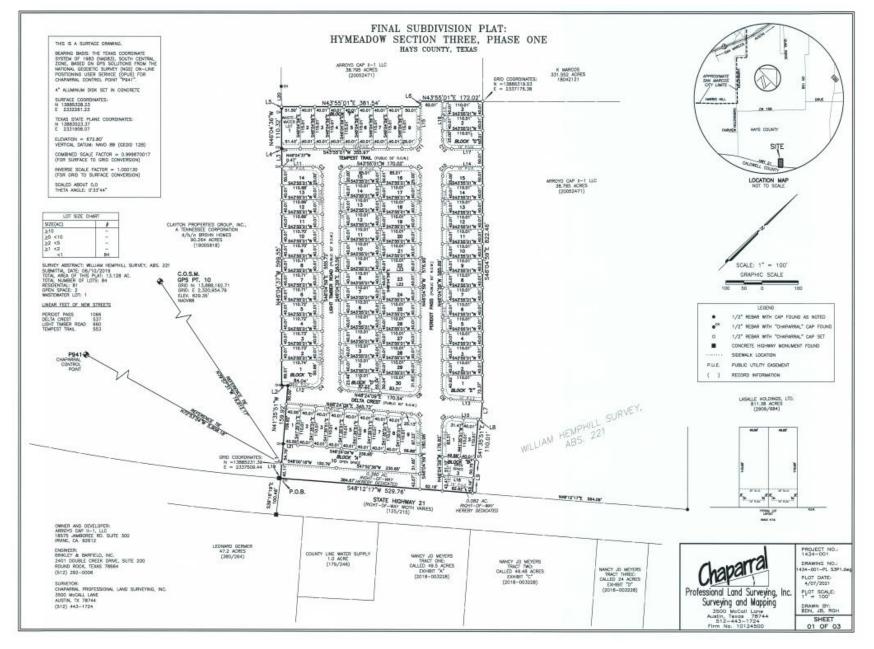

## PC-19-36 (Hymeadow, Section 3, Phase 1)

Consider a request by Binkley & Barfield, Inc, on behalf of Arroyo Cap II-1, LLC for approval of a Final Plat for approximately 13.128 acres, more or less, out of the William Hemphill Survey, Abstract 221, located northeast of Yarrington Road, along State Highway 21, Hays County, Texas .(A. Brake)

## **Location and History:**

- +/- 13.128 acres
- In ETJ no zoning
- Proposes 81 single family lots with two open space lots