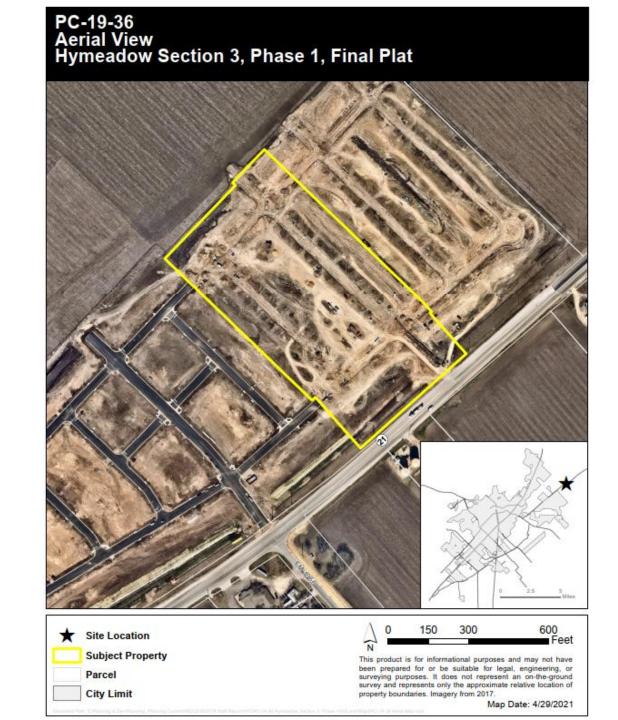

## PC-19-36 (Hymeadow, Section 3, Phase 1)

Consider a request by Binkley & Barfield, Inc, on behalf of Arroyo Cap II-1, LLC for approval of a Final Plat for approximately 13.128 acres, more or less, out of the William Hemphill Survey, Abstract 221, located northeast of Yarrington Road, along State Highway 21, Hays County, Texas .(A. Brake)

## **Location and History:**

- +/- 13.128 acres
- In ETJ no zoning
- Proposes 81 single family lots with two open space lots