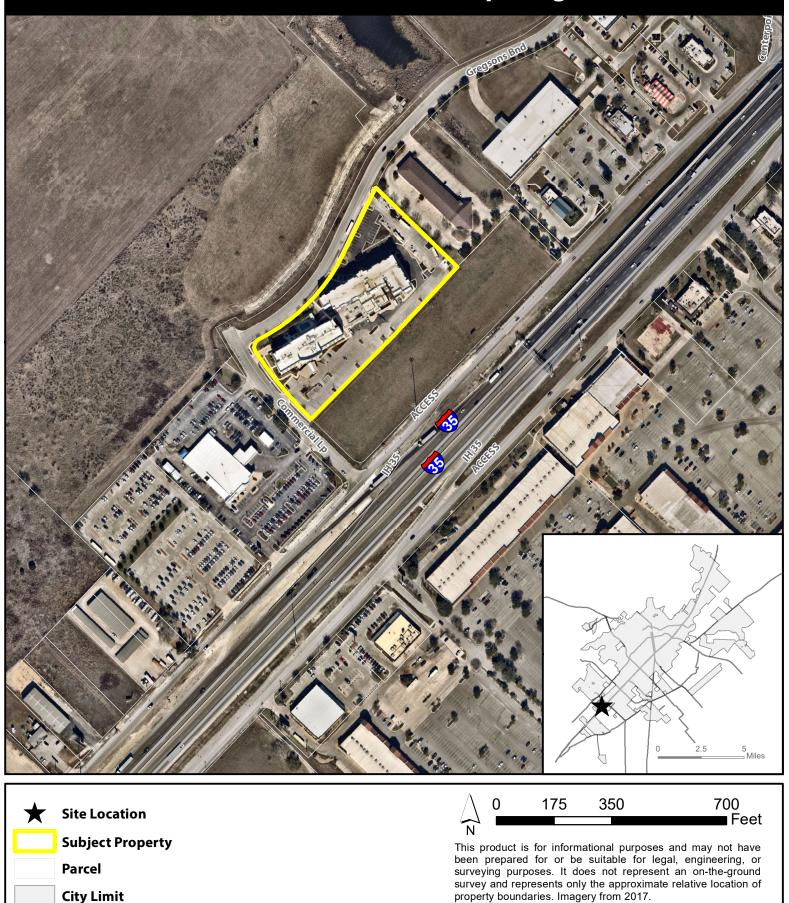

# CUP-21-12 Aerial View Residence Inn CUP — 625 Commercial Lp, Bldg 2

Document Path: X:\\_Planning Current\P&Z\2021 Staff Reports\CUP\CUP\21-12 Residence Inn\GIS and Maps\CUP-21-12 Aerial Map.mxx

Map Date: 3/31/2021