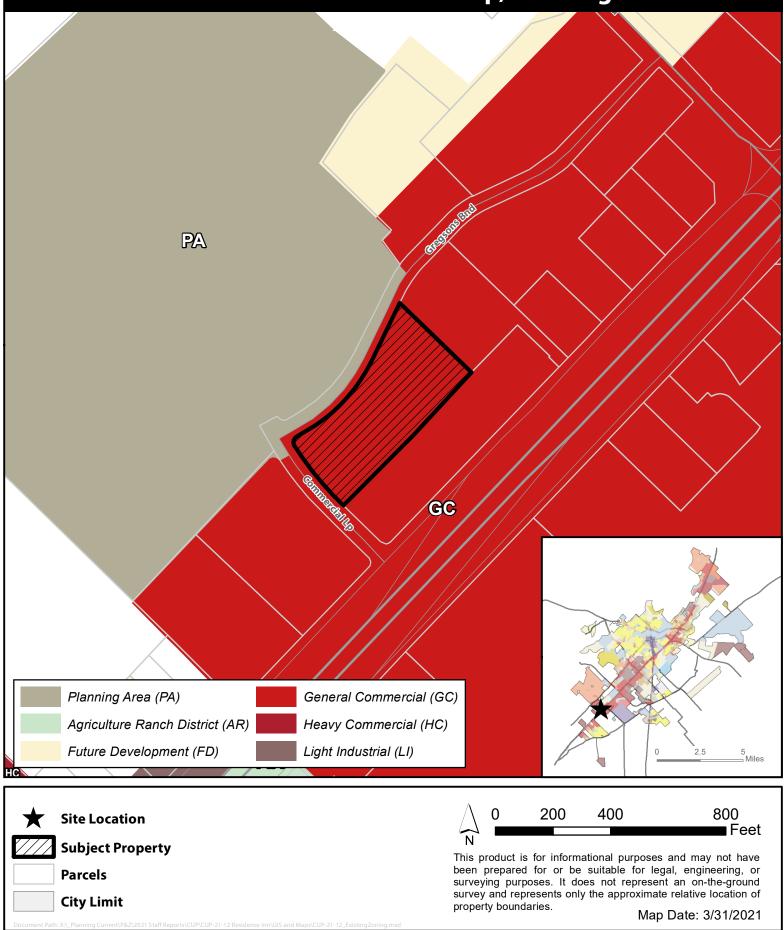

# CUP-21-12 Aerial View Residence Inn CUP — 625 Commercial Lp, Bldg 2



Document Path: X:\\_Planning Current\P&Z\2021 Staff Reports\CUP\CUP\21-12 Residence Inn\GIS and Maps\CUP-21-12 Aerial Map.mxx

Map Date: 3/31/2021

# CUP-21-12 Existing Zoning Residence Inn CUP — 625 Commercial Lp, Building 2



# CUP-21-12 400' Notification Buffer Residence Inn — 625 Commercial Lp



N

property boundaries.



- 400' Buffer
- Parcel
- City Limit



Map Date: 4/7/2021

Feet

#### PLANNING AND DEVELOPMENT SERVICES

04/06/21



CUP-21-12

### Notice of Public Hearing Conditional Use Permit – On-Premise Consumption of Beer and Wine Residence Inn by Marriott San Marcos 625 Commercial Loop, Building 2

CUP-21-12 (Residence Inn CUP) Hold a public hearing and consider a request by Mitch Patel, on behalf of AUSDM,LLC, for a Conditional Use Permit to allow the sale and on premise consumption of beer and wine at 625 Commercial Loop, Bldg 2. (J.Cleary)

The San Marcos Planning and Zoning Commission will consider the above request at an upcoming public hearing to obtain citizen comments and will either appr