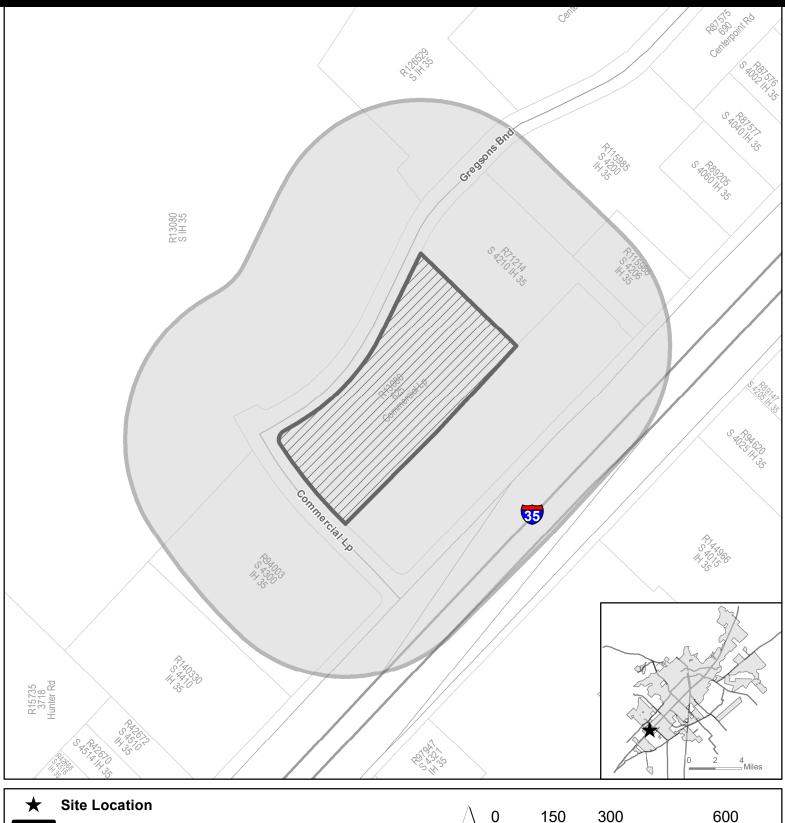

# CUP-21-12 400' Notification Buffer Residence Inn — 625 Commercial Lp

N

property boundaries.

- 400' Buffer
- Parcel
- City Limit

Map Date: 4/7/2021

Feet