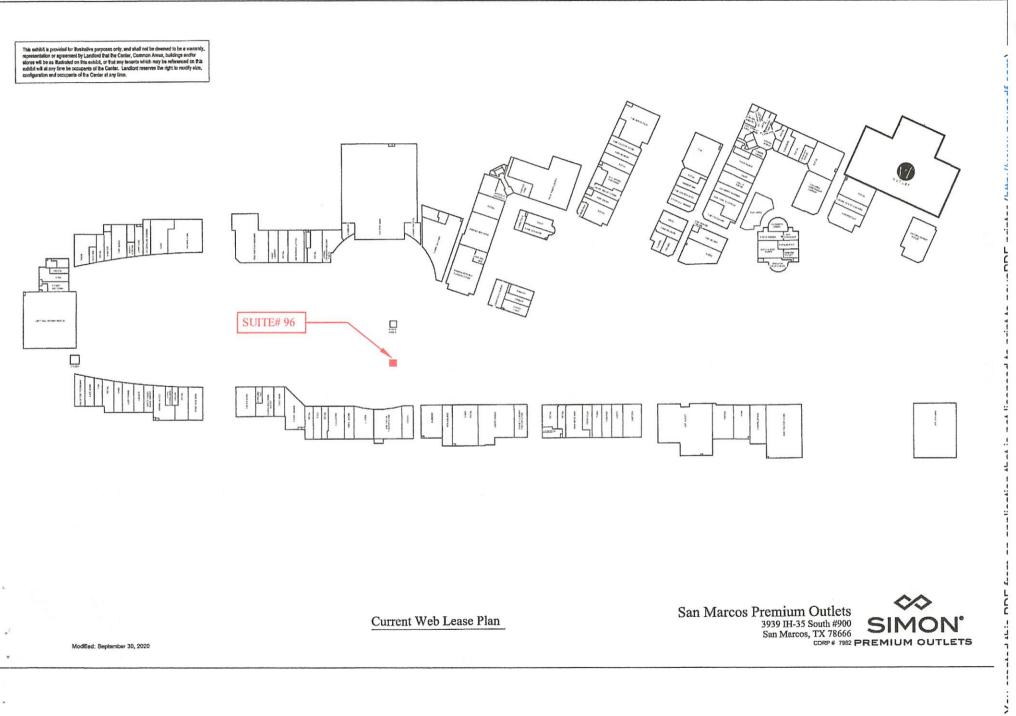

### Floor Plan

Floor Plan for Margarita Villa LLC DBA Tiny Cantina at San Marcos Outlets TINY CANTINA

Total Square footage: 378 aq. Ft. There will be no indoor seating area or bathrooms

SAN MARCOS OUT LET