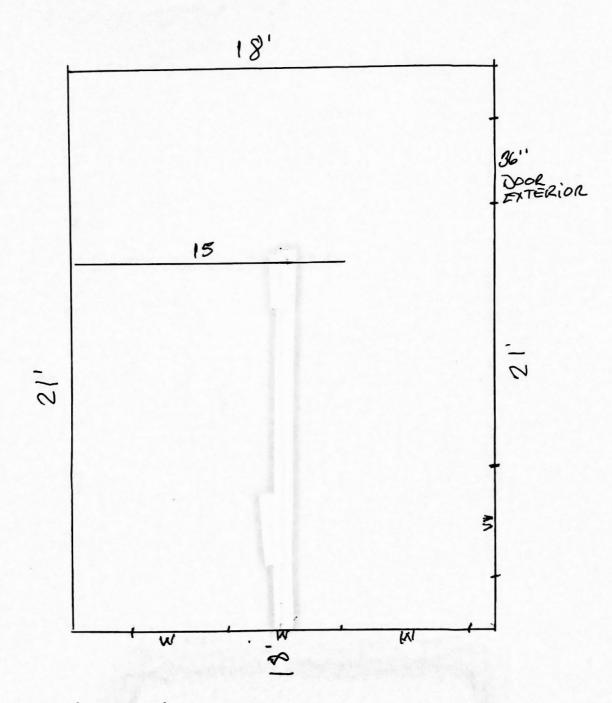

### Floor Plan

Floor Plan for Margarita Villa LLC DBA Tiny Cantina at San Marcos Outlets TINY CANTINA

Total Square footage: 378 aq. Ft. There will be no indoor seating area or bathrooms

SAN MARCOS OUT LET