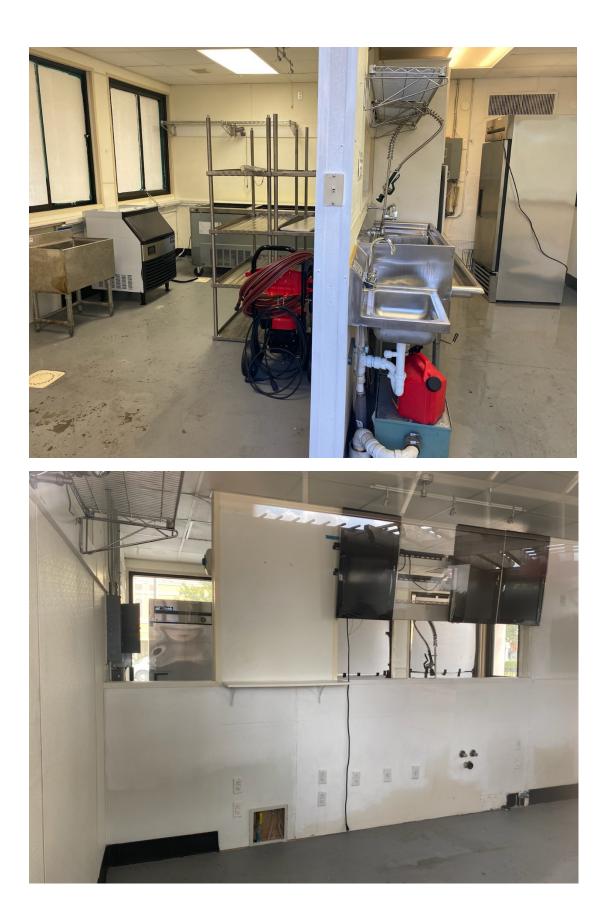

TH WINE BASED ALCOHOL\*\*\*\*

December 11, 2020

### **RE: Margarita Villa LLC**

### Dba Tiny Cantina at San Marcos Outlet

Proposed Food menu

To City of San Marcos,

The food that we intend to sale will be pre-made and not on site. Will be purchased from an outside vendor and then cooked/re-heated on site. We are planning to have Pizza:

Pizza by the Slice

#### **Types of Pizza**

Cheese Pepperoni Italian Sausage Meatball

We will not have any table and chairs that will be owned by Tiny Cantina at San Marcos. There are tables and chairs that are in the common area that will be shared with the Pretzel place next to the location. I believe there are 10 tables with 4 chairs available.

Thank you, Aaron Watson Margarita Villa LLC Dba Tiny Cantina at San Marcos Outlets

# Site Photos













### **TABC** Application



# **TEXAS ALCOHOLIC** BEVERAGE COMMISSION

### ON-PREMISE PREQUALIFICATION PACKET

| OF COMM                                                                                                                                                                                                                                                                                                                                                                                                                                                                                                                                                                                                                                                                                  |