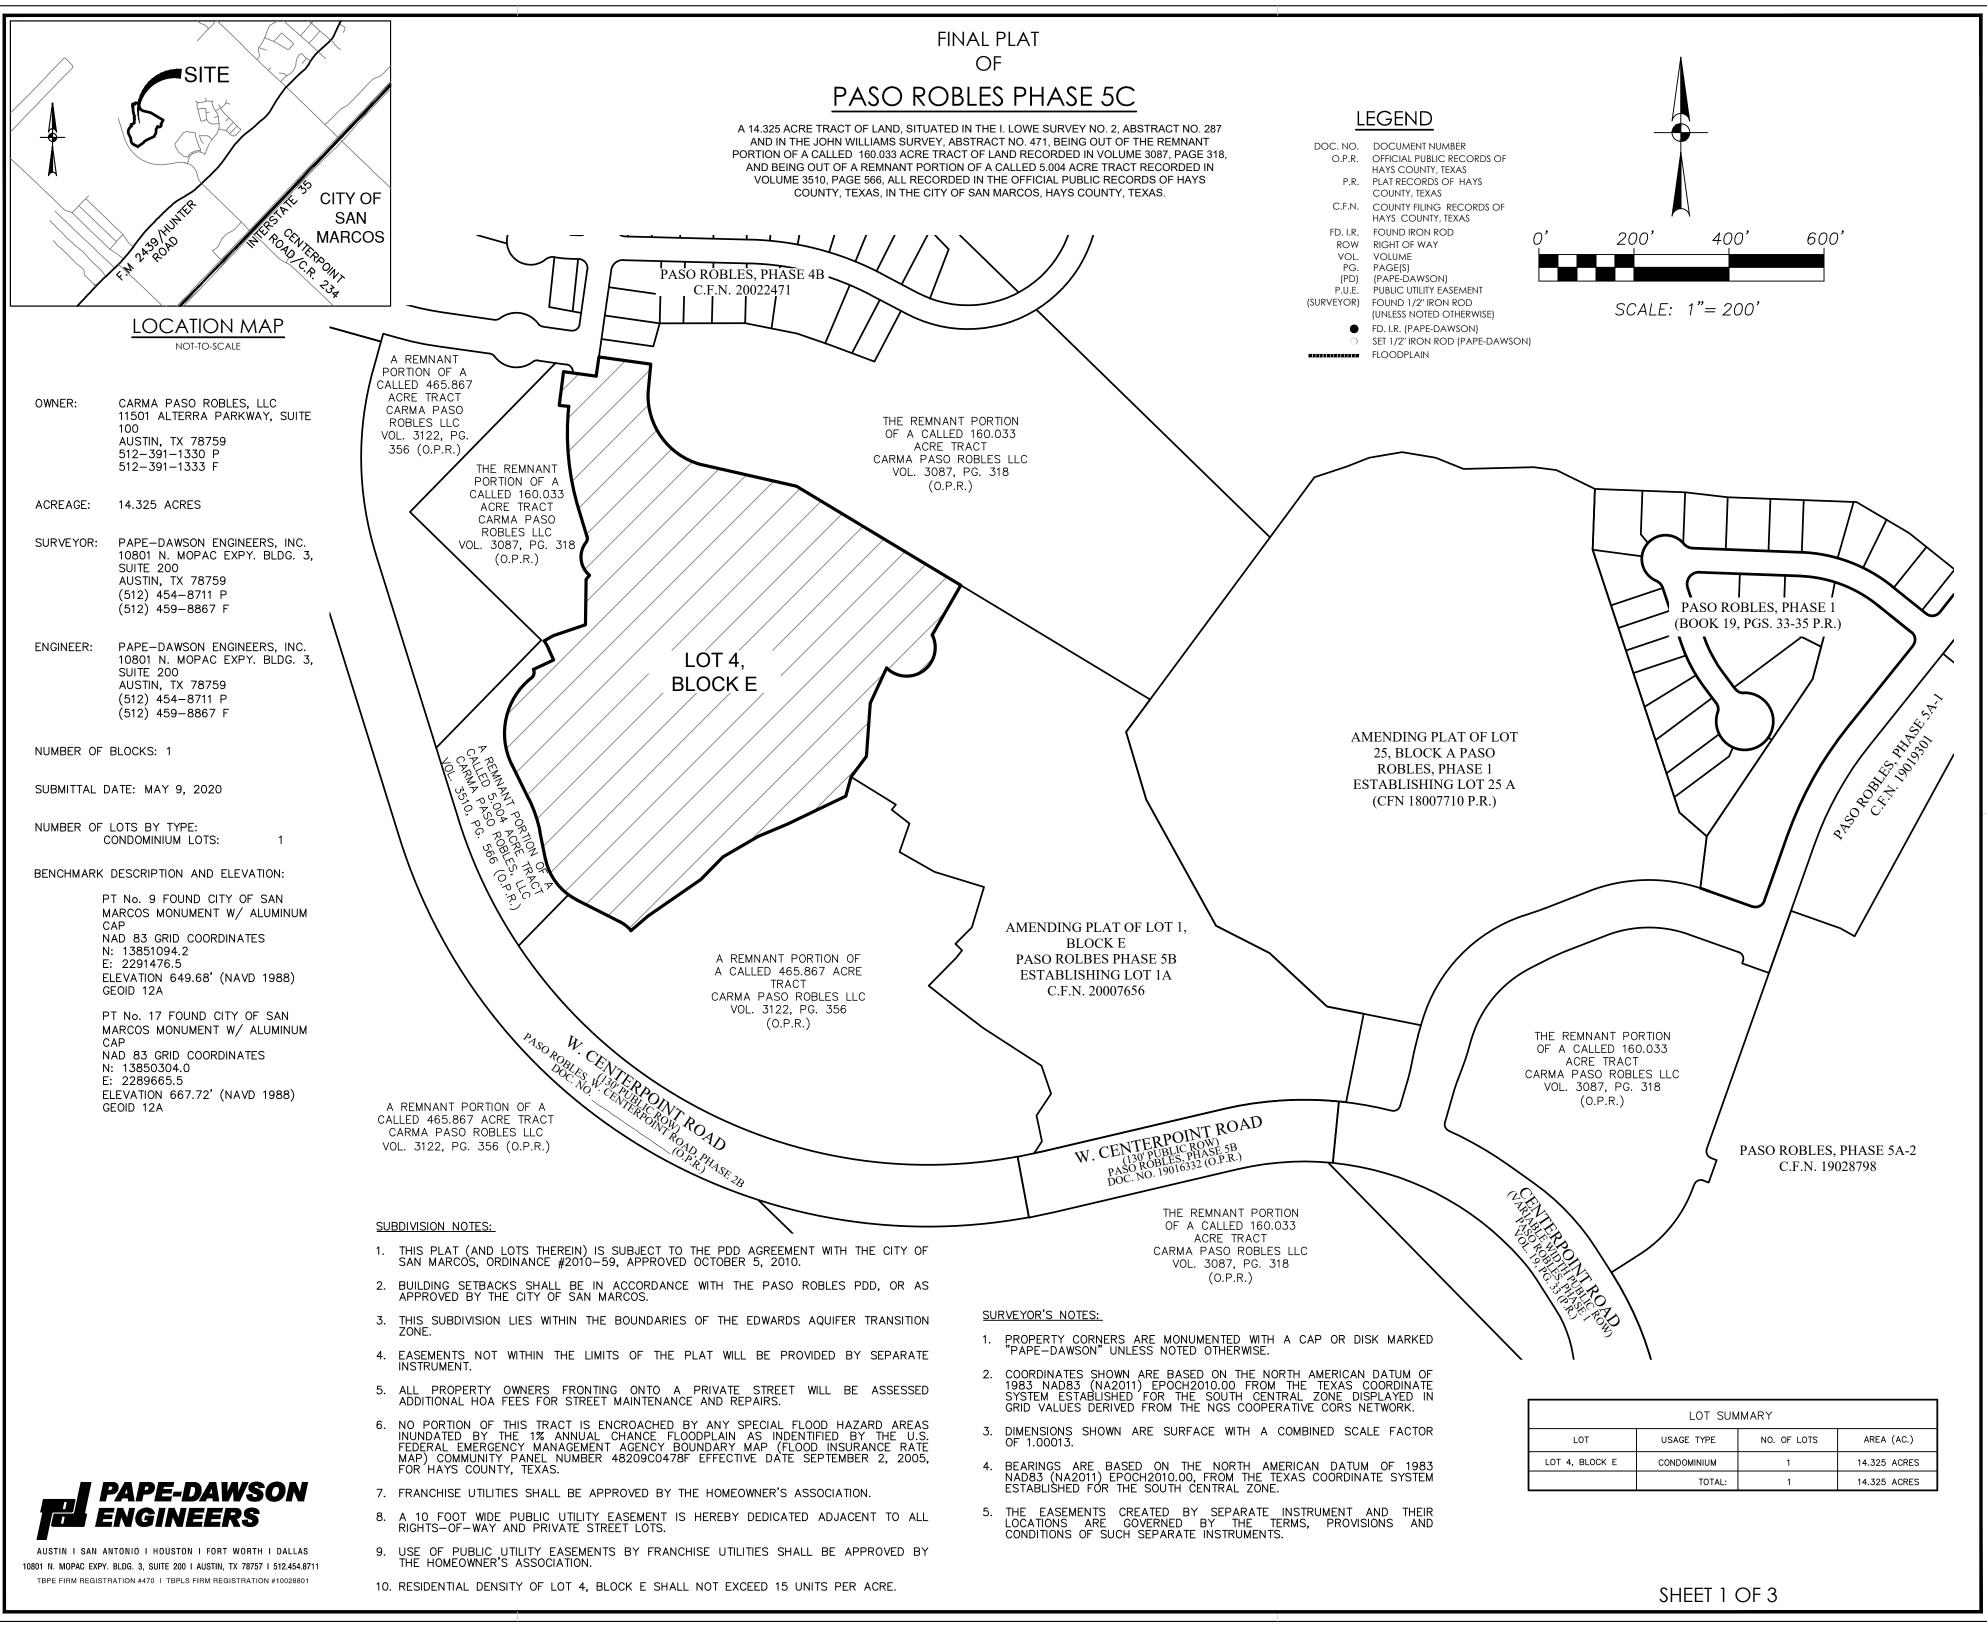

8 50848 o Z

ROBLES

Ο

dol θ 5 45; Ω

A 14.325 ACRE TRACT OF LAND, SITUATED IN THE I. LOWE SURVEY NO. 2, ABSTRACT NO. 287 AND IN THE JOHN WILLIAMS SURVEY, ABSTRACT NO. 471, BEING OUT OF THE REMNANT PORTION OF A CALLED 160.033 ACRE TRACT OF LAND RECORDED IN VOLUME 3087, PAGE 318, AND BEING OUT OF A REMNANT PORTION OF A CALLED 5.004 ACRE TRACT RECORDED IN VOLUME 3510, PAGE 566, ALL RECORDED IN THE OFFICIAL PUBLIC RECORDS OF HAYS COUNTY, TEXAS, IN THE CITY OF SAN MARCOS, HAYS COUNTY, TEXAS.

STATE OF TEXAS § COUNTY OF TRAVIS §

That Carma Paso Robles, LLC, as the owner of the remnant portion of a called 160.033 acre tract of land recorded in Volume 3087, Page 318, and being out of a remnant portion of a called 5.004 acre tract recorded in Volume 3510, Page 566, all recorded in the Official Public Records of Hays County, Texas, situated in the I. Lowe Survey No. 2, Abstract No. 287 and in the John Williams Survey, Abstract No. 471, do hereby subdivide 14.325 acres out of said 160.033 acre tract of land, and out of said 5.004 acre tract of land, pursuant to public notification and hearing provisions of Chapter 212 of the Texas local Government Code, in accordance with this plat, to be known as PASO ROBLES PHASE 5C, and do hereby dedicate to the public the use of the easements shown hereon subject to any easements, covenants or restrictions heretofore granted and not released.