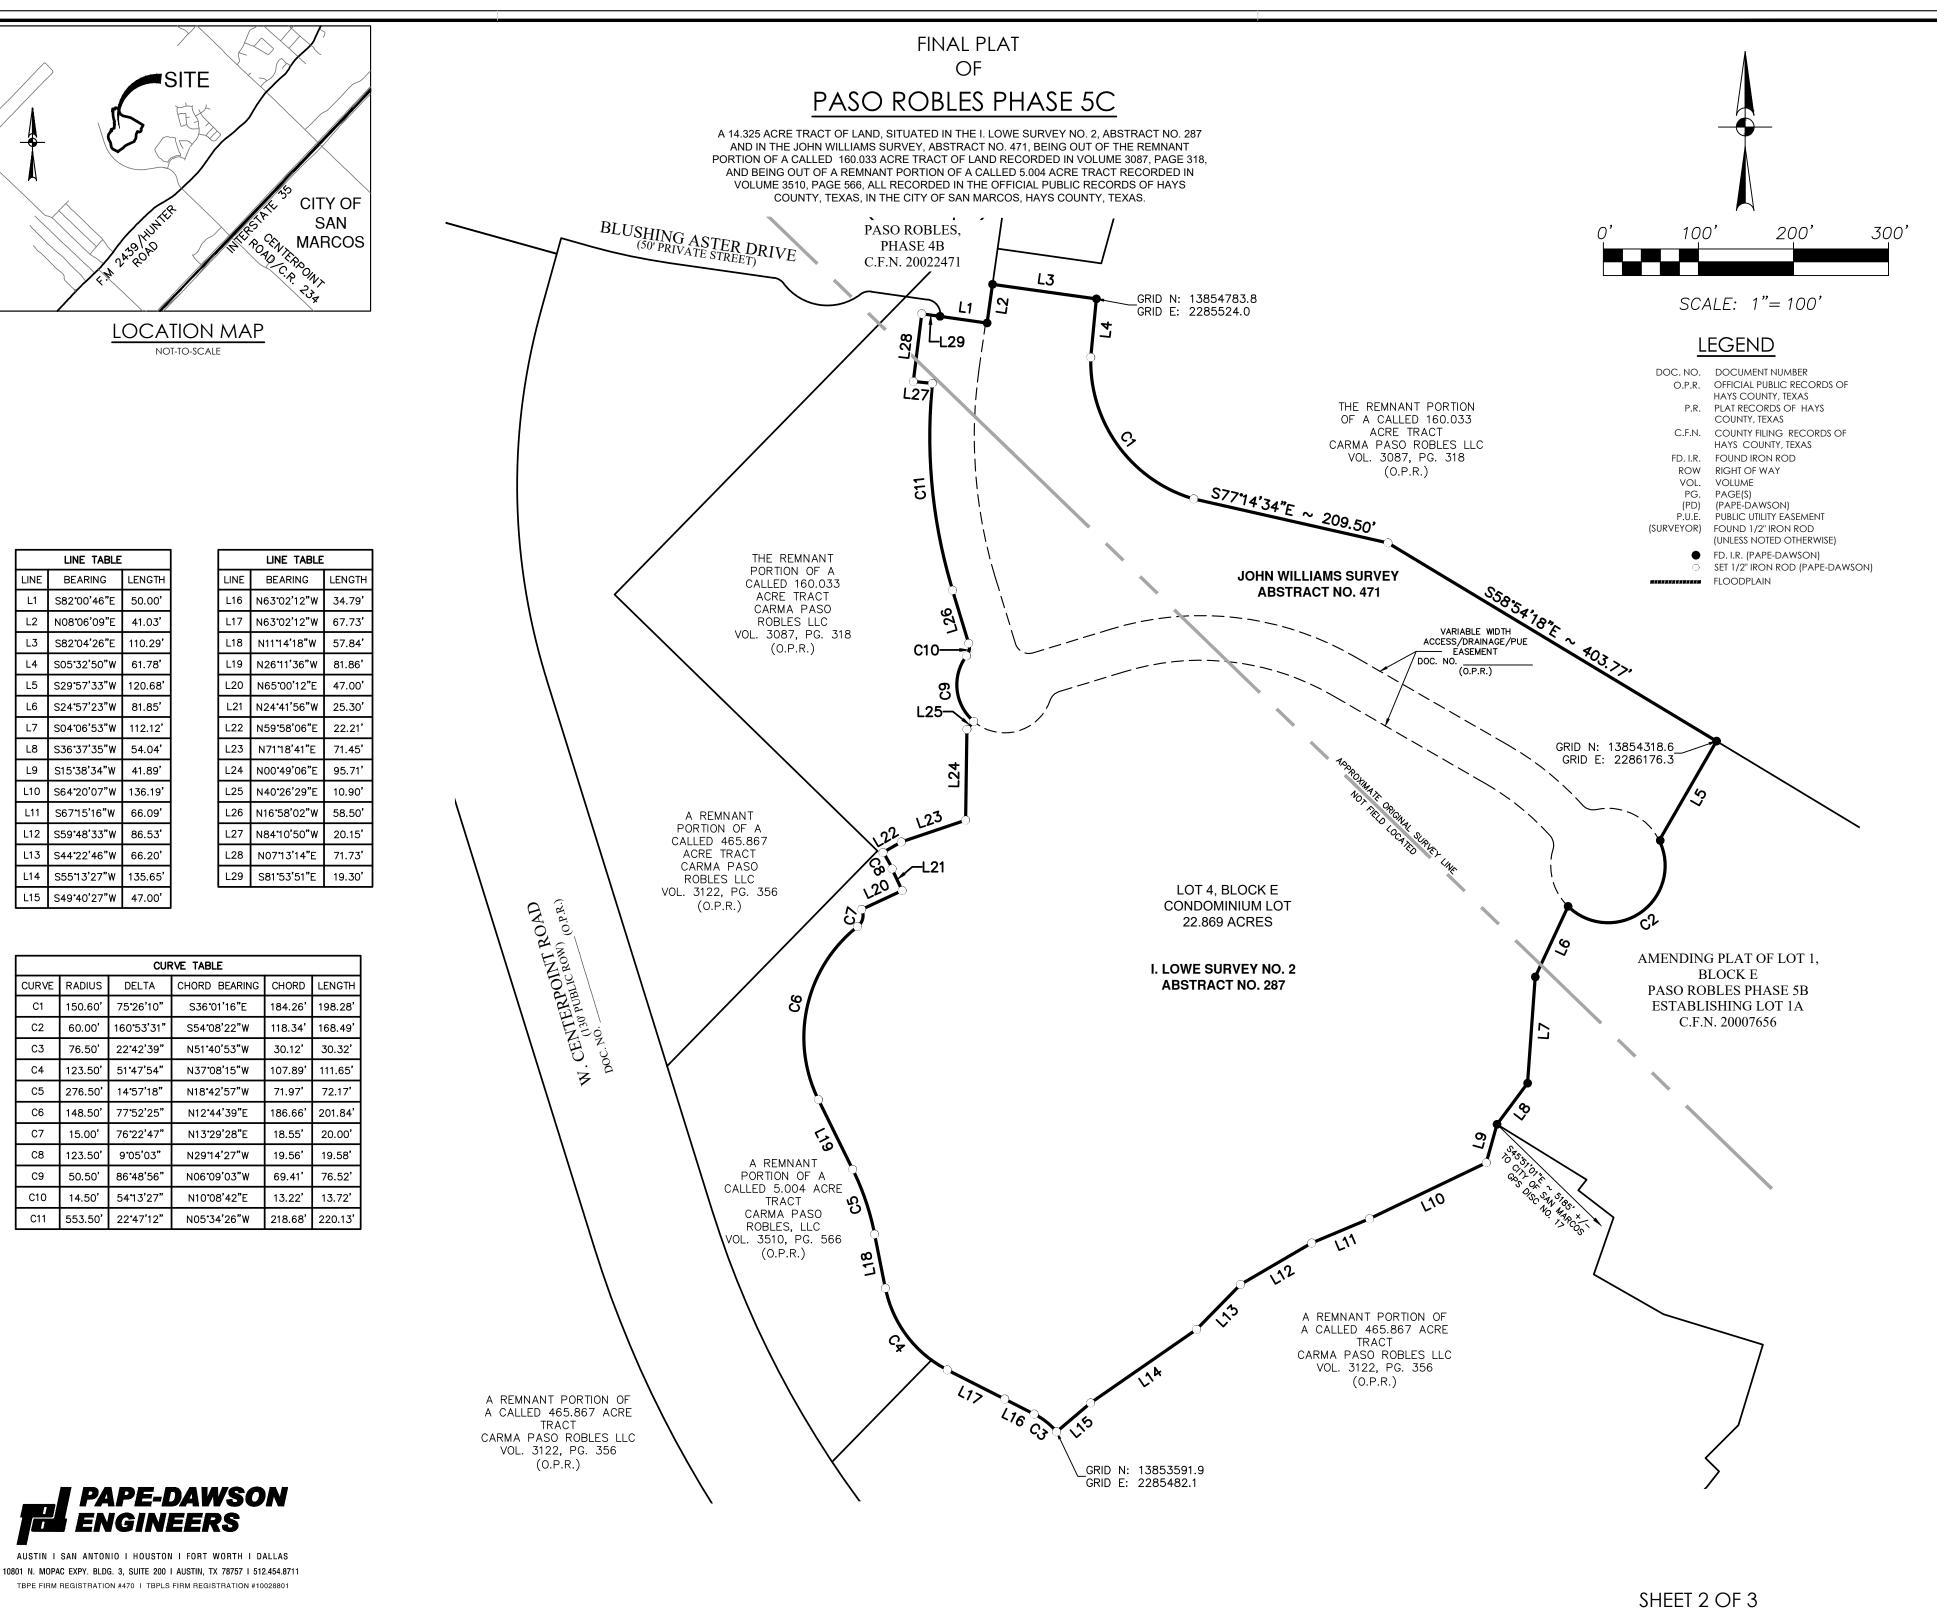

8 50848 o Z

ROBLES

Ο

dol θ 5 45; Ω

A 14.325 ACRE TRACT OF LAND, SITUATED IN THE I. LOWE SURVEY NO. 2, ABSTRACT NO. 287 AND IN THE JOHN WILLIAMS SURVEY, ABSTRACT NO. 471, BEING OUT OF THE REMNANT PORTION OF A CALLED 160.033 ACRE TRACT OF LAND RECORDED IN VOLUME 3087, PAGE 318, AND BEING OUT OF A REMNANT PORTION OF A CALLED 5.004 ACRE TRACT RECORDED IN VOLUME 3510, PAGE 566, ALL RECORDED IN THE OFFICIAL PUBLIC RECORDS OF HAYS COUNTY, TEXAS, IN THE CITY OF SAN MARCOS, HAYS COUNTY, TEXAS.

STATE OF TEXAS § COUNTY OF TRAVIS §

That Carma Paso Robles, LLC, as the owner of the remnant portion of a called 160.033 acre tract of land recorded in Volume 3087, Page 318, and being out of a remnant portion of a called 5.004 acre tract recorded in Volume 3510, Page 566, all recorded in the Official Public Records of Hays County, Texas, situated in the I. Lowe Survey No. 2, Abstract No. 287 and in the John Williams Survey, Abstract No. 471, do hereby subdivide 14.325 acres out of said 160.033 acre tract of land, and out of said 5.004 acre tract of land, pursuant to public notification and hearing provisions of Chapter 212 of the Texas local Government Code, in accordance with this plat, to be known as PASO ROBLES PHASE 5C, and do hereby dedicate to the public the use of the easements shown hereon subject to any easements, covenants or restrictions heretofore granted and not released.