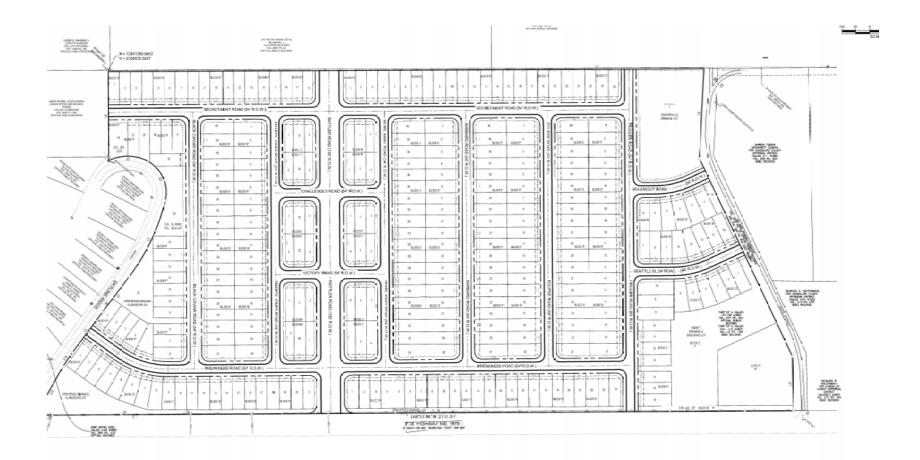

## (PC-19-64) Flemming Farms

PC-19-64 (Flemming Farms) Consider a request by Dan Ryan, P.E. on behalf of Clint Jones, for a Preliminary Plat consisting of 334 residential lots on 64.32 acres, more or less, out of the Andrew Mitchell League Survey No. 62, abstract No 222, located near the intersection of FM 1978 and Skyline Ridge Road. (W. Parrish)

# SANJJARC⊙S

- +/- 64.32 acres
- Single Family Subdivision
  - Located in the ETJ
  - 334 units
- Parks Board 11/19/2020
  - Must dedicate at least 2.75 acres of parkland (owned and maintained by HOA)
  - Remainder may be paid by fee-in-lieu.

#### PC-19-64 Aerial View Flemming Farms Preliminary Plat



# SANJJARC⊙S

### **Flemming Farms**





#### **Potential Pocket Parks**





### **Recommendation:**

Staff has reviewed the request and recommends **approval** as submitted.