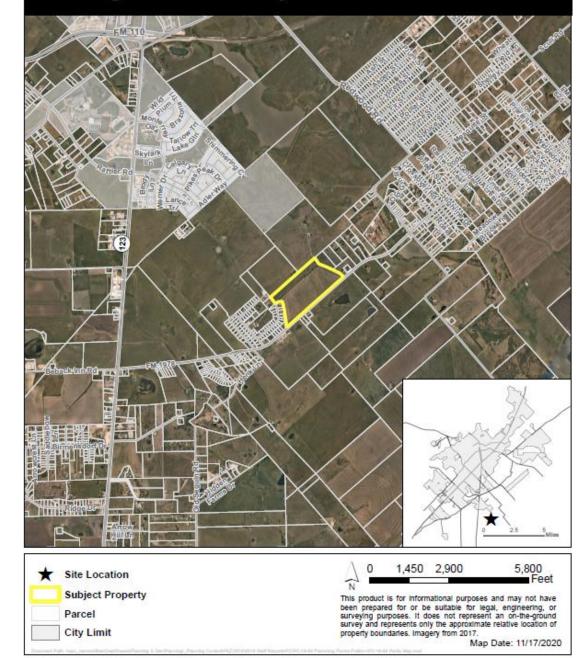

#### PC-19-64 Aerial View Flemming Farms Preliminary Plat

## (PC-19-64) Flemming Farms

PC-19-64 (Flemming Farms) Consider a request by Dan Ryan, P.E. on behalf of Clint Jones, for a Preliminary Plat consisting of 334 residential lots on 64.32 acres, more or less, out of the Andrew Mitchell League Survey No. 62, abstract No 222, located near the intersection of FM 1978 and Skyline Ridge Road. (W. Parrish)