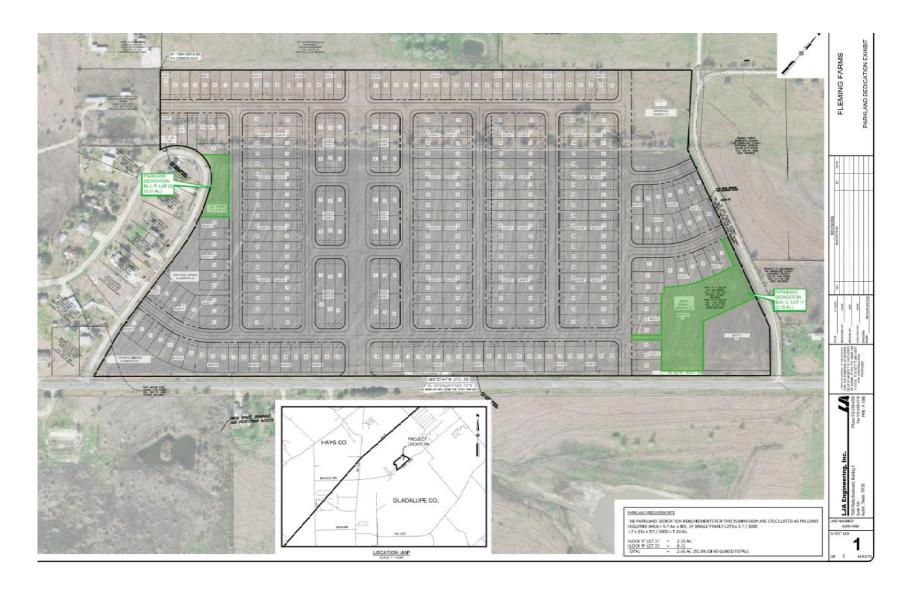

#### **Potential Pocket Parks**

# SANJJARC⊙S

- +/- 64.32 acres
- Single Family Subdivision
  - Located in the ETJ
  - 334 units
- Parks Board 11/19/2020
  - Must dedicate at least 2.75 acres of parkland (owned and maintained by HOA)
  - Remainder may be paid by fee-in-lieu.