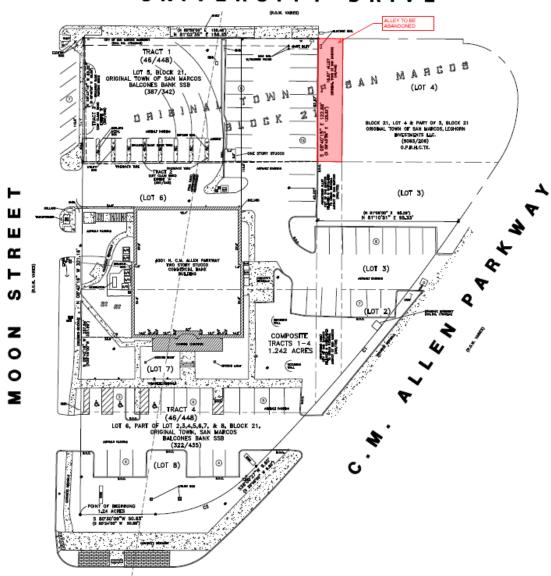

## A-20-02 (University Drive & CM Allen Parkway)

Hold a public hearing and consider a request by Ben Williams, on behalf of SM Block 21, LLC, to abandon a 16.67' by 82.93' portion of an alley between CM Allen Parkway and Moon Street

### Location:

- Adjacent to University
   Drive between CM Allen
   Parkway & Moon Street.
- 16.67' x 82.93'
- 1382.28 sqft

- Surrounding uses include:
  - Texas State University
  - Broadway Bank (Closed)