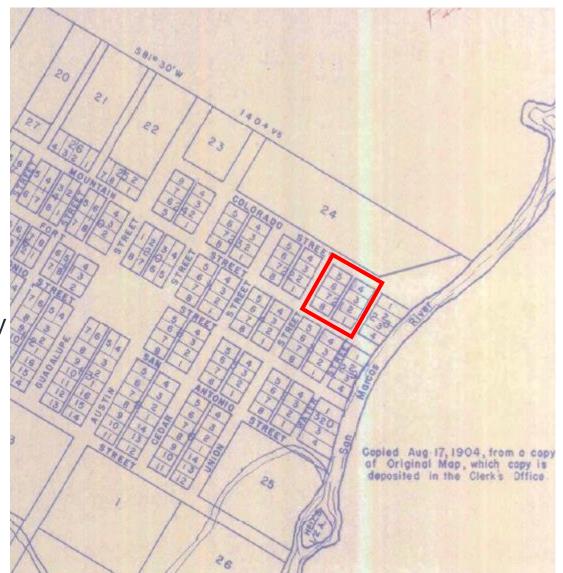

## **Context & History**

- Existing Zoning: CD-5D
- Alley Dedication in 1904 with the Original Town of San Marcos Subdivision
- Southern portion of the alley was abandoned in 1973