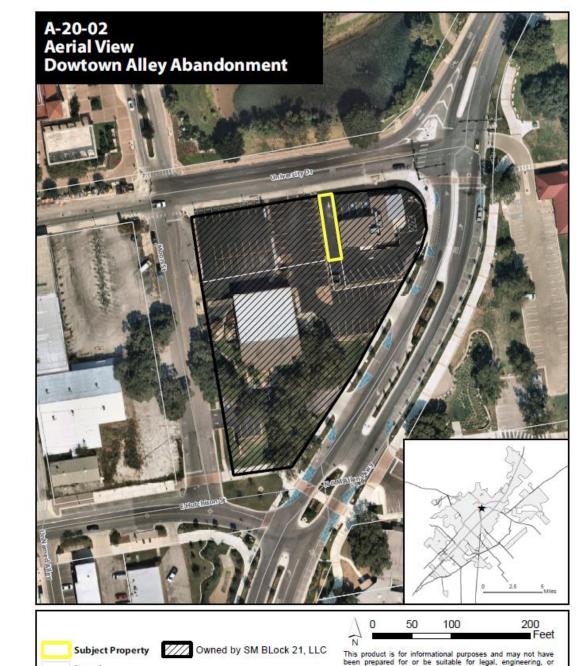

## A-20-02 (University Drive & CM Allen Parkway)

Hold a public hearing and consider a request by Ben Williams, on behalf of SM Block 21, LLC, to abandon a 16.67' by 82.93' portion of an alley between CM Allen Parkway and Moon Street

### Location:

- Adjacent to University
   Drive between CM Allen
   Parkway & Moon Street.
- 16.67' x 82.93'
- 1382.28 sqft

- Surrounding uses include:
  - Texas State University
  - Broadway Bank (Closed)

Parcel

**City Limit** 

 Vacant Restaurant Building

surveying purposes. It does not represent an on-the-ground survey and represents only the approximate relative location of

Map Date: 11/25/2020

property boundaries. Imagery from 2017.