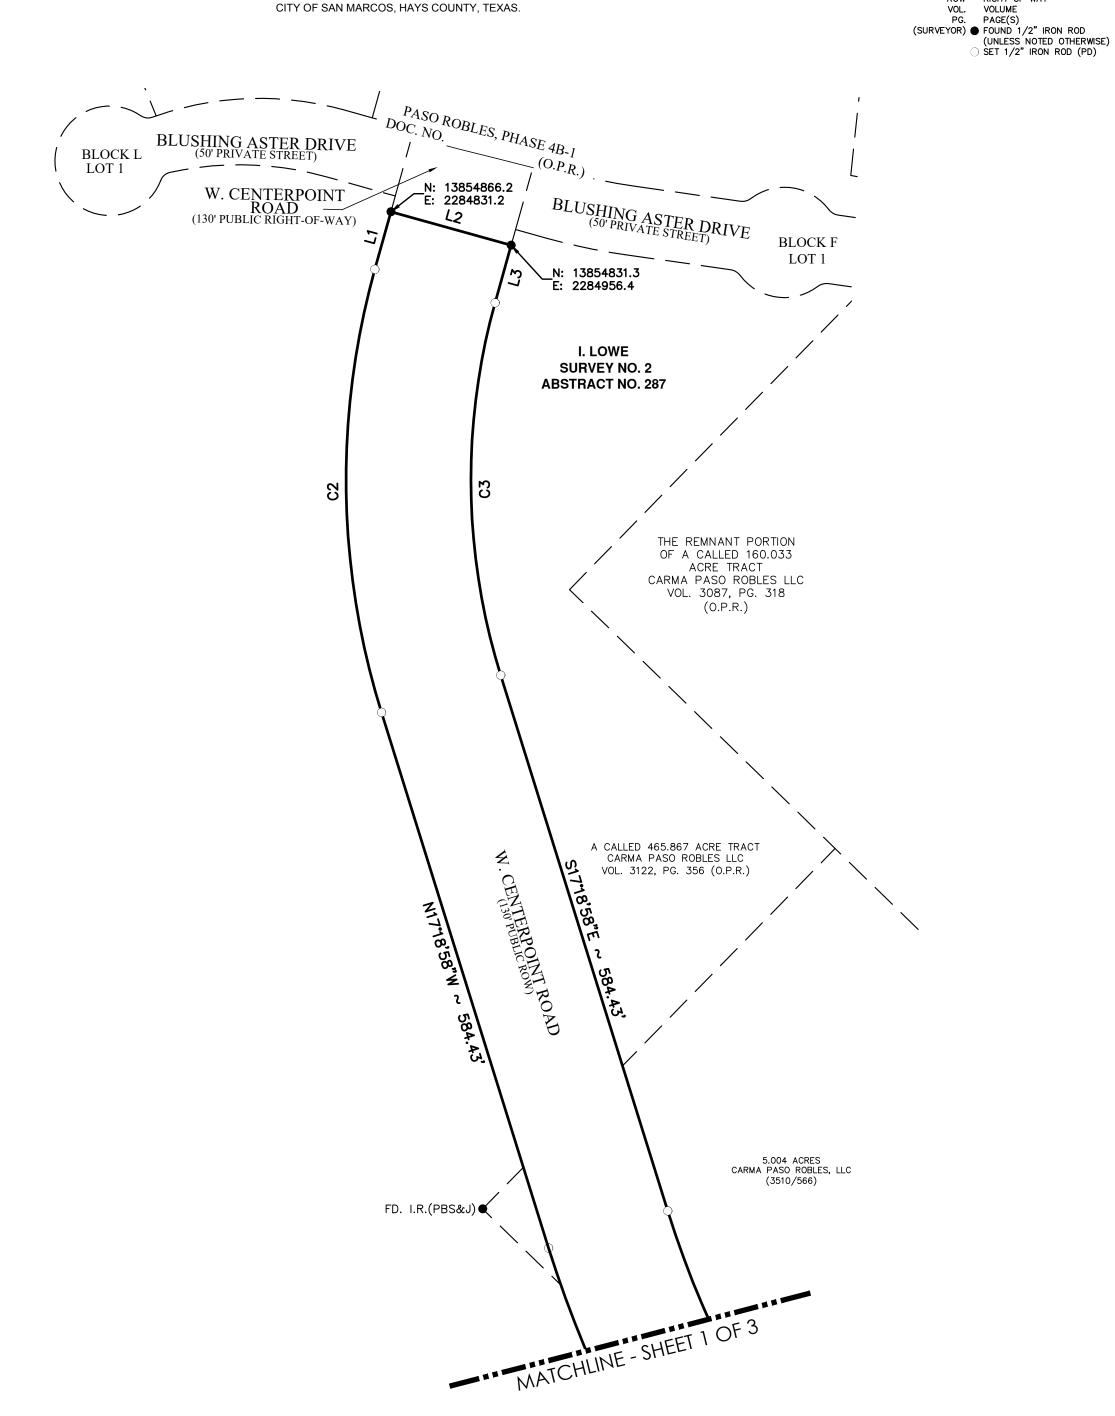

CURVE TABLE

| O 1988)                                                                    |    |          |           |             |          |         |
|----------------------------------------------------------------------------|----|----------|-----------|-------------|----------|---------|
|                                                                            | C1 | 1165.00' | 83°10'42" | N58*54'19"W | 1546.62' | 1691.27 |
| RETE PAD AT THE<br>1, BLOCK A AND THE<br>JAK COVE, A 50'<br>PICTED IN PASO | C2 | 815.00'  | 32°53'45" | N0°52'06"W  | 461.52'  | 467.92' |
|                                                                            | C3 | 685.00'  | 32°53'45" | S0°52'06"E  | 387.91'  | 393.29' |
|                                                                            | C4 | 1035.00' | 83°10'42" | S58*54'19"E | 1374.04  | 1502.55 |
|                                                                            |    |          |           |             |          |         |

LOT 1A CONDOMINIUM LOT BLOCK E THE REMNANT PORTION OF A CALLED 160.033 ACRE TRACT I. LOWE CARMA PASO ROBLES LLC SURVEY NO. 2 VOL. 3087, PG. 318 **ABSTRACT NO. 287** (0.P.R.) W. CENTERPONTROAD PASO ROBLES, PHASE 5B DOC. NO. 20007656 (O.P.R.) N: 13853116.1 E: 2286296.0 N: 13852988.3\_ E: 2286319.6 A CALLED 465.867 ACRE TRACT CARMA PASO ROBLES LLC VOL. 3122, PG. 356 (O.P.R.) 160.033 ACRES CARMA PASO ROBLES LLC (3087/318 O.P.R.)

LEGEND

DOCUMENT NUMBER

OFFICIAL PUBLIC RECORDS OF HAYS COUNTY, TEXAS

PLAT RECORDS OF HAYS
COUNTY, TEXAS

DEED RECORDS OF HAYS COUNTY, TEXAS

FOUND IRON ROD

RIGHT OF WAY

SCALE: 1"= 100'