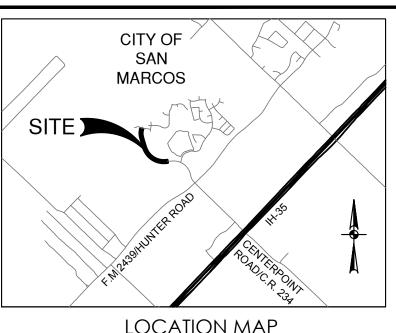

SAN

**MARCOS** 

LOCATION MAP

NOT-TO-SCALE

MATCHLINE - SHEET 2 OF 3

SURVEYOR: PAPE-DAWSON ENGINEERS, INC. 10801 N. MOPAC EXPY., BLDG. 3, SUITE 200

AUSTIN, TX 78759

(512) 454-8711 P

### LOCATION MAP NOT-TO-SCALE