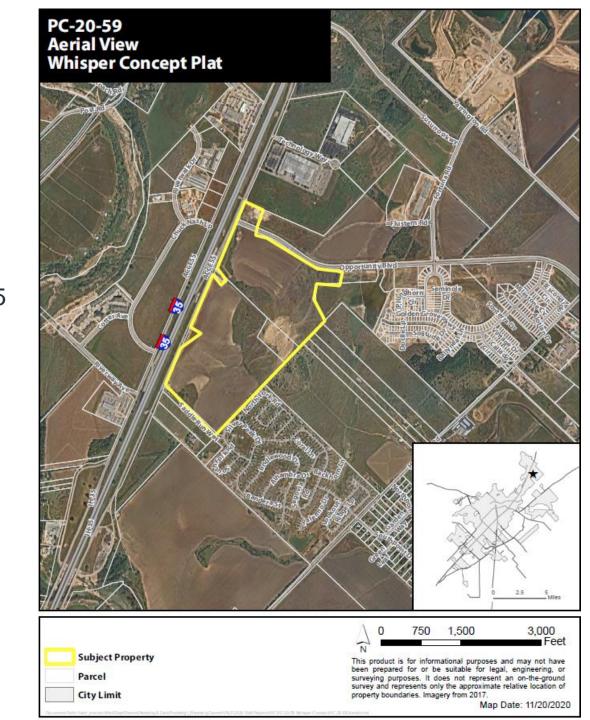

## PC-20-59 (Whisper Concept Plat)

Consider a request by Lonnie Eaves., on behalf of Whisper Master Community LP., to approve a Concept Plat, consisting of approximately 150 acres, more or less, out of the Joel Miner Survey, No 321, located at the intersection of IH-35 and Opportunity Boulevard. (W. Parrish)

## **SAN**MARC**®**S

- +/- 150 acres
- Whisper PDD
- Employment Center and CT-5 Zoning Districts
- Purpose is to show future compliance with overall PDD requirements.