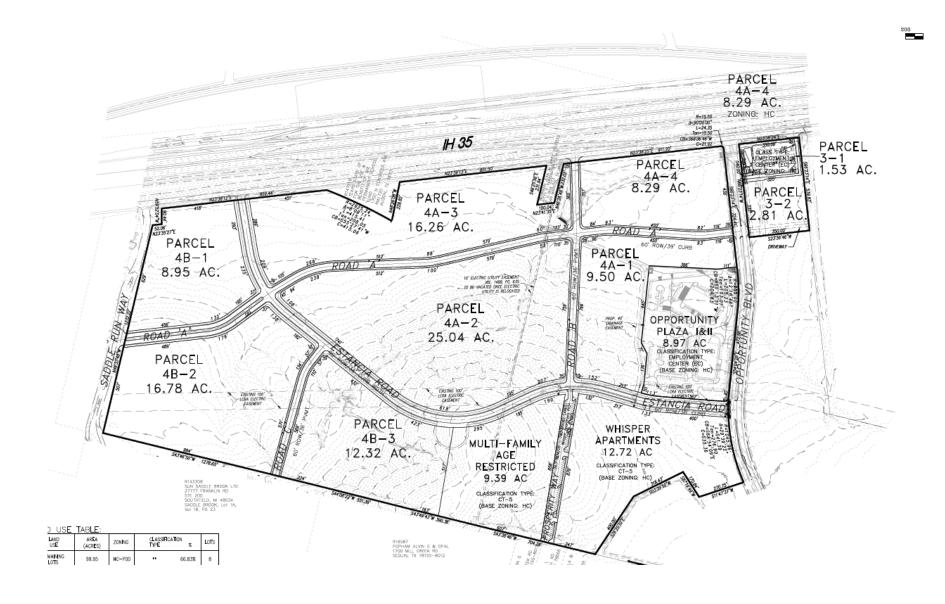

## PC-20-59 (Whisper Concept Plat)

Consider a request by Lonnie Eaves., on behalf of Whisper Master Community LP., to approve a Concept Plat, consisting of approximately 150 acres, more or less, out of the Joel Miner Survey, No 321, located at the intersection of IH-35 and Opportunity Boulevard. (W. Parrish)

## **SAN**MARC**®**S

- +/- 150 acres
- Whisper PDD
- Employment Center and CT-5 Zoning Districts
- Purpose is to show future compliance with overall PDD requirements.