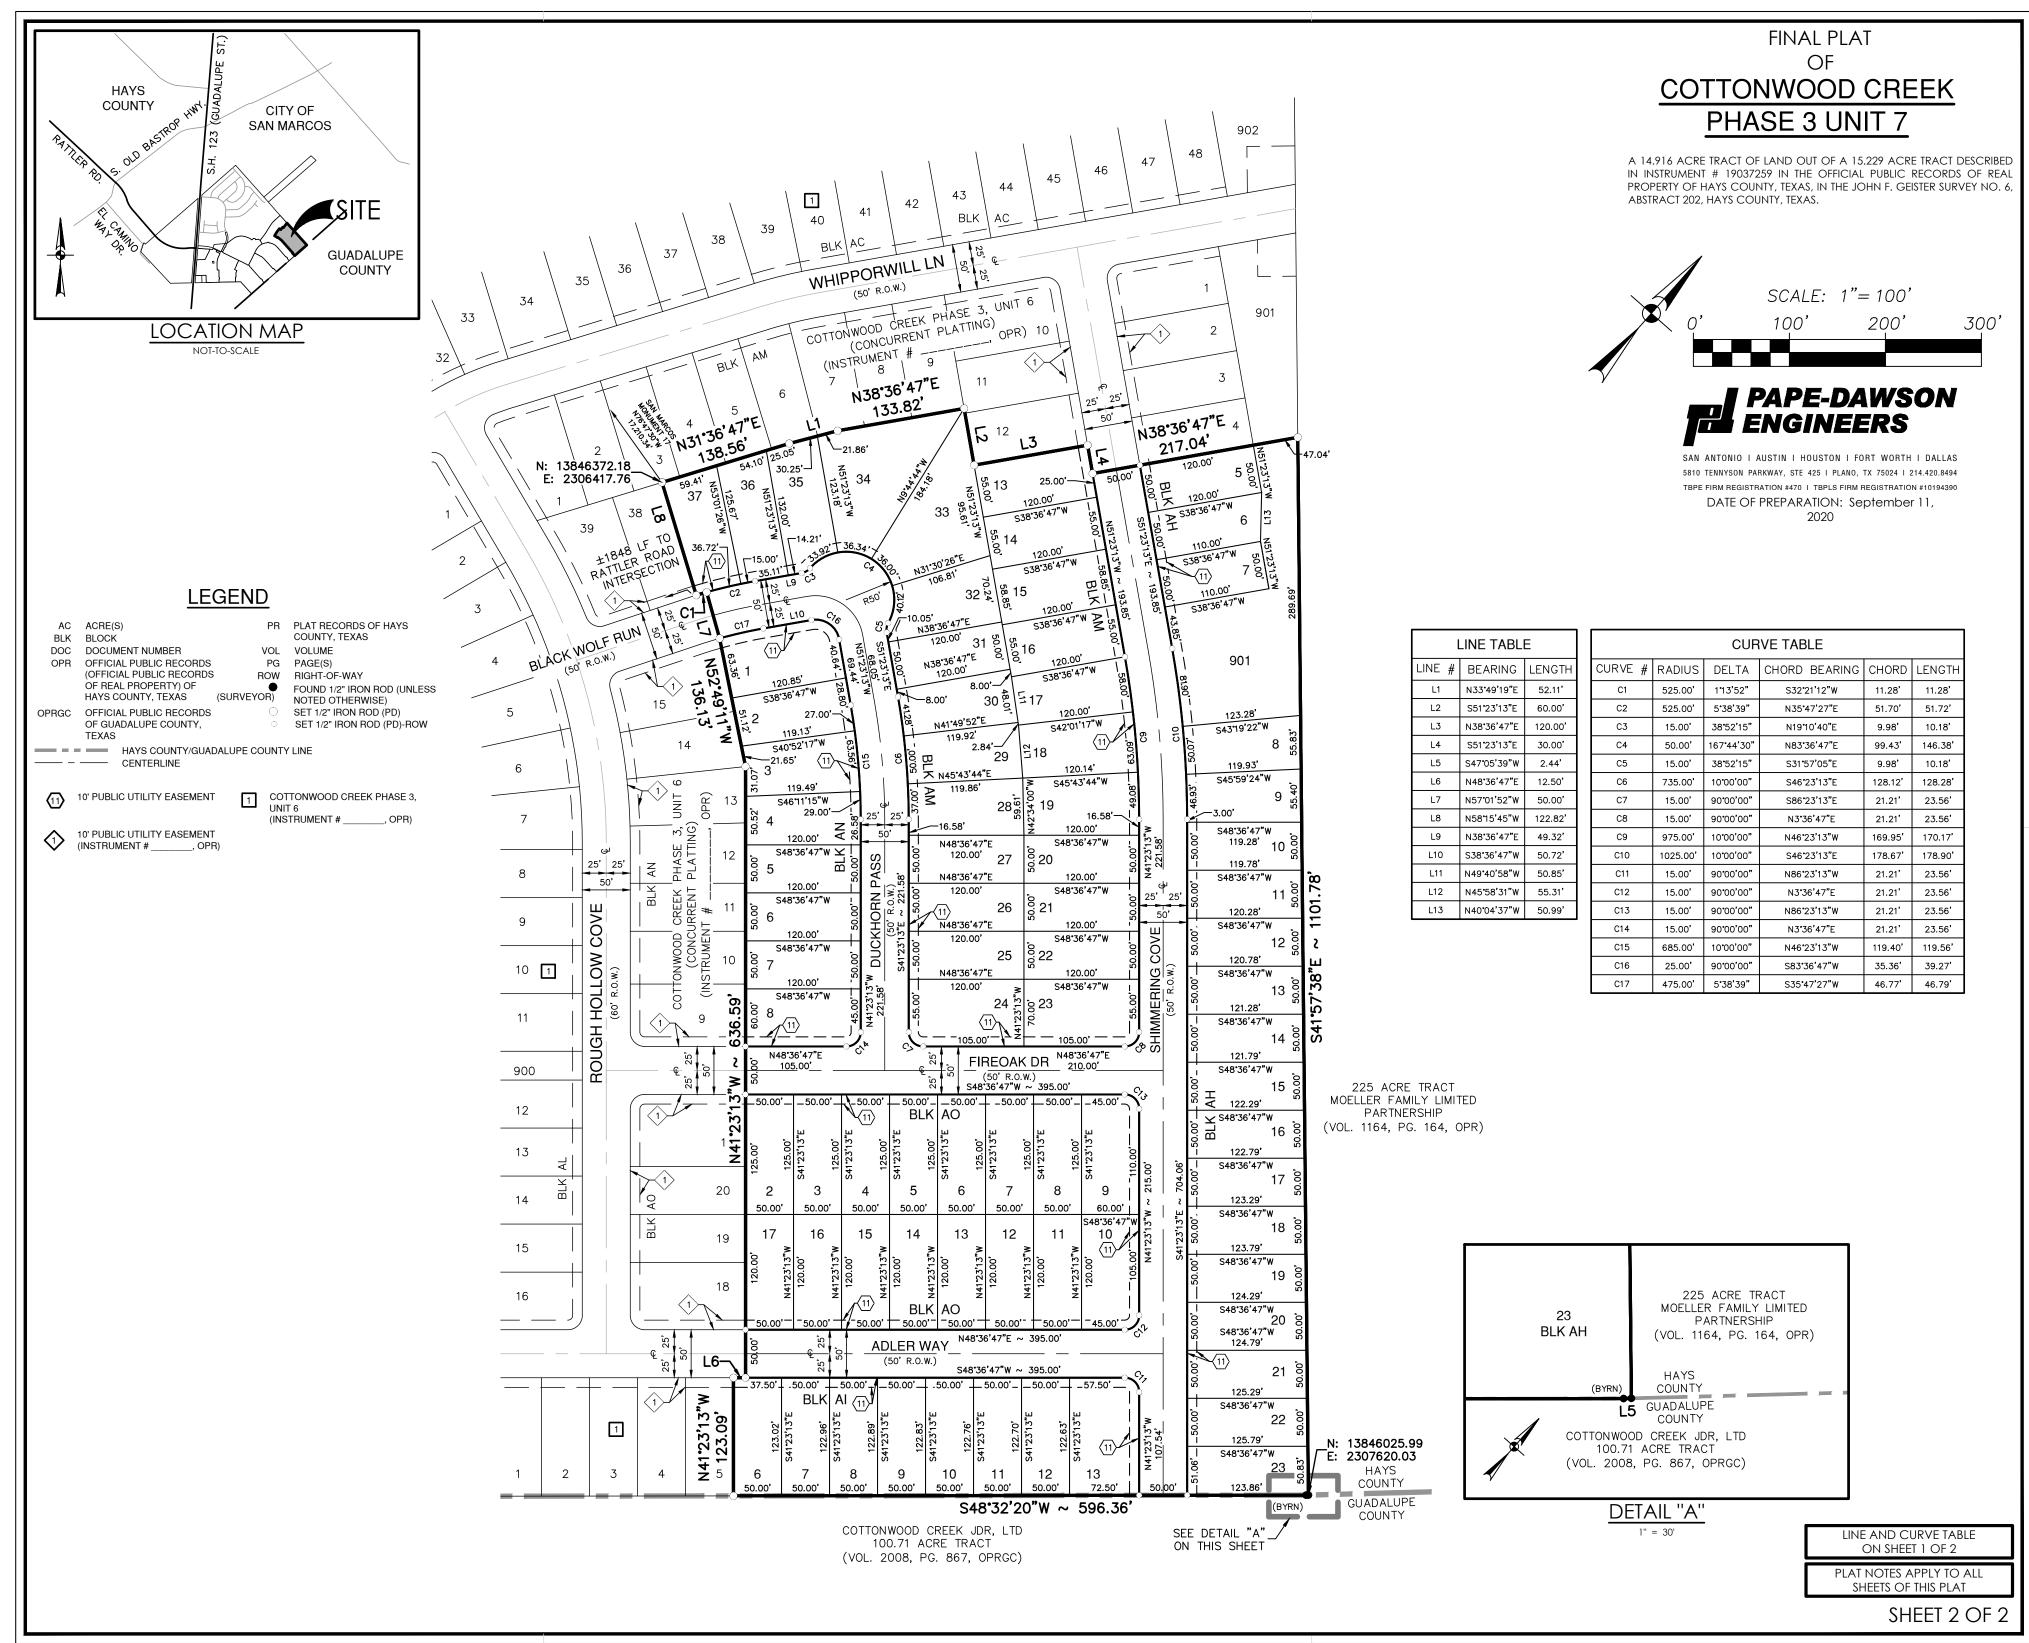

# COTTO PHA

# SURVEYOR'S NOTES:

- PROPERTY CORNERS ARE MONUMENTED WITH A CAP OR DISK 1. MARKED "PAPE-DAWSON" UNLESS NOTED OTHERWISE.
- COORDINATES SHOWN ARE BASED ON THE NORTH AMERICAN 2. DATUM OF 1983 NAD83 (NA2011) EPOCH2010.00 FROM THE TEXAS COORDINATE SYSTEM ESTABLISHED FOR THE SOUTH CENTRAL ZONE DISPLAYED IN GRID VALUES DERIVED FROM THE NGS COOPERATIVE CORS NETWORK.
- 3. DIMENSIONS SHOWN ARE SURFACE WITH A COMBINED SCALE FACTOR OF 1.00017.
- BEARINGS ARE BASED ON THE NORTH AMERICAN DATUM OF 1983 NAD83 (NA2011) EPOCH2010.00, FROM THE TEXAS COORDINATE SYSTEM ESTABLISHED FOR THE SOUTH CENTRAL ZONE.
- 5. THE EASEMENTS CREATED BY SEPARATE INSTRUMENT AND THEIR LOCATIONS ARE GOVERNED BY THE TERMS, PROVISIONS AND CONDITIONS OF SUCH SEPARATE INSTRUMENTS.

# SUBDIVISION NOTES:

- EASEMENTS NOT WITHIN THE LIMITS OF THE PLAT WILL BE 1. PROVIDED BY SEPARATE INSTRUMENT.
- 2. A 10 FOOT WIDE PUBLIC UTILITY EASEMENT IS HEREBY DEDICATED ADJACENT TO ALL RIGHTS-OF-WAY.

# GENERAL NOTES:

- SIDEWALKS NOT ADJACENT TO A RESIDENTIAL LOT, ARE REQUIRED AT THE TIME OF SITE DEVELOPMENT. 1.
- 2. THIS SUBDIVISION IS NOT LOCATED WITHIN THE EDWARDS AQUIFER RECHARGE ZONE.
- 3. THIS SUBDIVISION IS WITHIN THE BOUNDARIES OF THE SAN MARCOS INDEPENDENT SCHOOL DISTRICT.
- WATERSHED PROTECTION PLAN PHASE 2 PERMIT APPROVED. 4. PERMIT # 2017-21790.
- 5. THE PUBLIC IMPROVEMENT CONSTRUCTION PLANS ARE REQUIRED TO BE APPROVED BEFORE THE PLAT APPROVAL AND EITHER THE IMPROVEMENTS CONSTRUCTED OR SURVEY POSTED FOR THE FILING OF THE PLAT.
- 6. ANY PRIVATE IMPROVEMENTS WITHIN THE RIGHT-OF-WAY, INCLUDING LANDSCAPE IRRIGATION, REQUIRES APPROVAL OF A LICENSE AGREEMENT.
- 7. LOT 901, BLOCK AH SHALL BE DESIGNATED AS A GREENBELT LOT AND DRAINAGE EASEMENT. THIS LOT WILL BE MAINTAINED BY THE COTTONWOOD CREEK HOMEOWNERS ASSOCIATION OR OTHER SUCCESSORS.

#### THE FOLLOWING CORNER LOTS H TABLE BELOW.

| BLOCK | LOT | S |
|-------|-----|---|
| AI    | 13  |   |
| AM    | 23  |   |
| AM    | 24  |   |
| AN    | 1   |   |
| AN    | 8   |   |
| AO    | 9   |   |
| AO    | 10  |   |