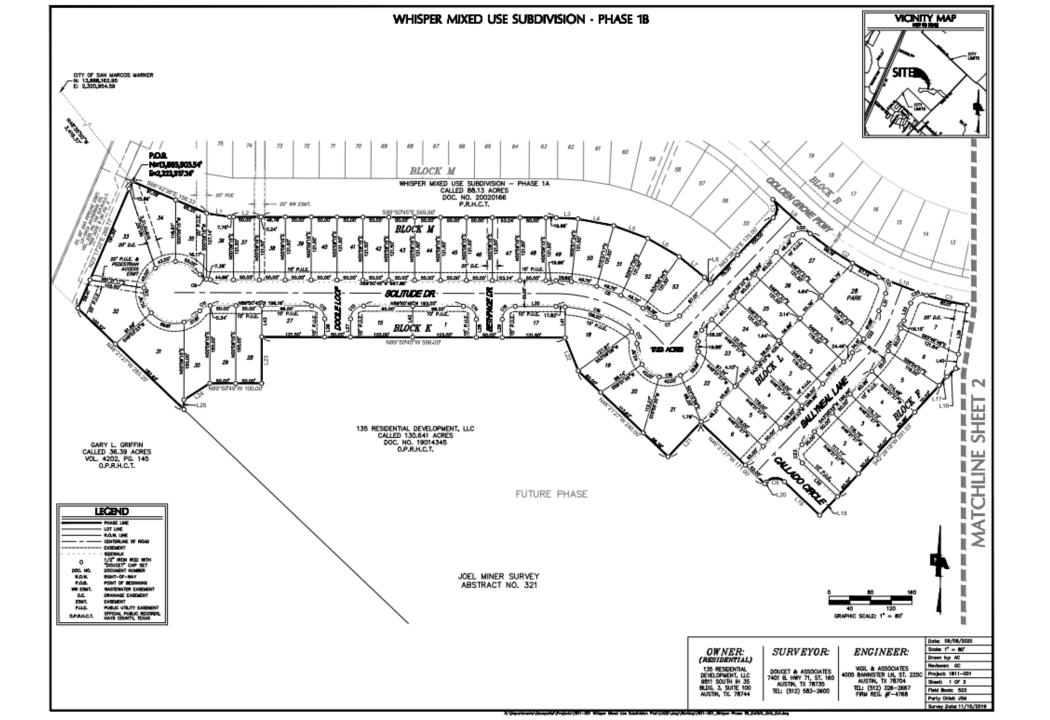

### **PC-20-47 (Whisper MU Subdivision Phase 1B** Final Plat)

Consider a request by Vigil & Associates, on behalf of 135 Residential Development, L.L.C. and Whisper Master Community, L.P., to approve a Final Plat for 17.64 acres, more or less, out of the Joel Miner Survey, Abstract No. 321, generally located east of IH-35, west of Harris Hill Road. (A.Brake)

# SANJJARCOS

- +/- 17.64 acres
- Whisper Development (PDD; Ordinance 2017-40)
- Allows for the development of 82 single-family residential lots and 2 HOA-maintained park lots.