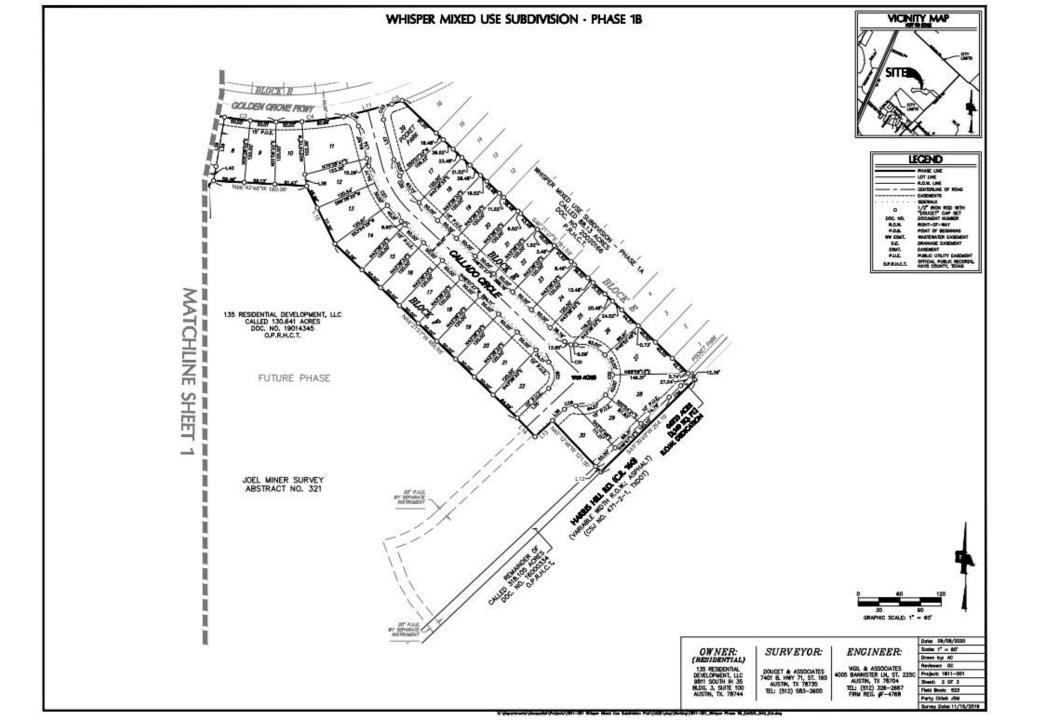

### **PC-20-47 (Whisper MU Subdivision Phase 1B** Final Plat)

Consider a request by Vigil & Associates, on behalf of 135 Residential Development, L.L.C. and Whisper Master Community, L.P., to approve a Final Plat for 17.64 acres, more or less, out of the Joel Miner Survey, Abstract No. 321, generally located east of IH-35, west of Harris Hill Road. (A.Brake)

# SANJJARCOS

- +/- 17.64 acres
- Whisper Development (PDD; Ordinance 2017-40)
- Allows for the development of 82 single-family residential lots and 2 HOA-maintained park lots.