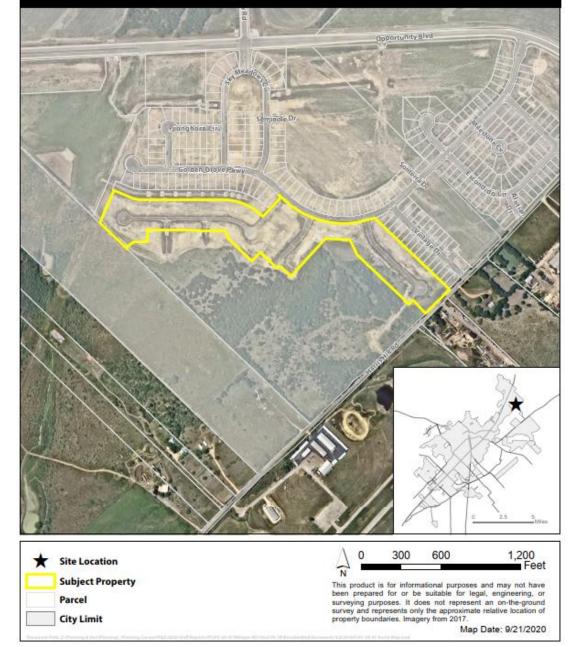

### **PC-20-47 (Whisper MU Subdivision Phase 1B** Final Plat)

Consider a request by Vigil & Associates, on behalf of 135 Residential Development, L.L.C. and Whisper Master Community, L.P., to approve a Final Plat for 17.64 acres, more or less, out of the Joel Miner Survey, Abstract No. 321, generally located east of IH-35, west of Harris Hill Road. (A.Brake)

# SANJJARCOS

- +/- 17.64 acres
- Whisper Development (PDD; Ordinance 2017-40)
- Allows for the development of 82 single-family residential lots and 2 HOA-maintained park lots.