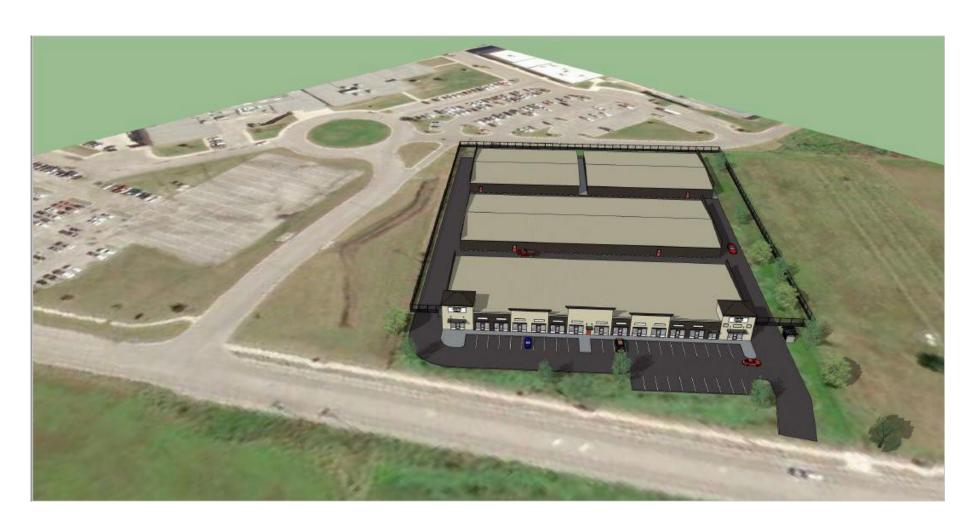

tler Road between Old Bastrop Hwy and Hwy 123.

### <u>SANJI</u>)APC⊕S

#### Location:

- Approximately 3.5
  acres located on
  Rattler Road between
  Old Bastrop Hwy. and
  Hwy 123.
- Adjacent to San Marcos High School
- Located within the East Village Medium Intensity Zone as identified by the Preferred Scenario Map



## SANJI) Arces









### **Proposal Summary:**

- Self Storage Facility with 4,100 square feet of leasable office space.
- Increased Landscaping and buffering standards between Storage Facility and San Marcos High School
  - 35 foot landscaped Buffer
  - 4 shade trees per 100 feet within buffer (13 shade trees)
  - 4 understory trees per 100 feet within buffer (13 understory trees)
- Minimum 50% Stucco or Masonry Finish on Rattler Road Facade





# **Concept Plan**





# **Concept Plan**