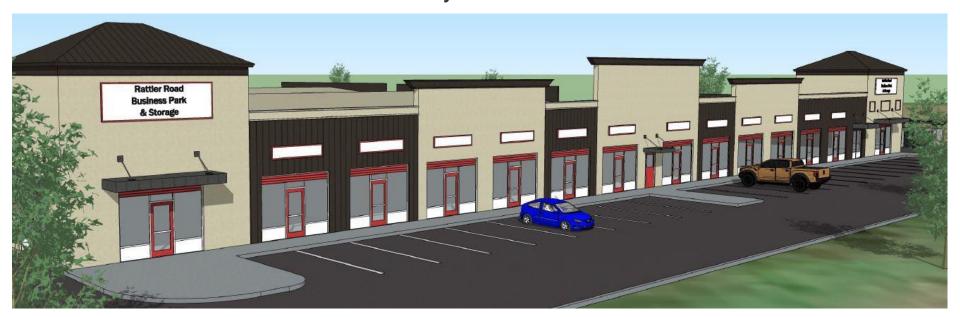

### **Proposal Summary:**

- Self Storage Facility with 4,100 square feet of leasable office space.
- Increased Landscaping and buffering standards between Storage Facility and San Marcos High School
  - 35 foot landscaped Buffer
  - 4 shade trees per 100 feet within buffer (13 shade trees)
  - 4 understory trees per 100 feet within buffer (13 understory trees)
- Minimum 50% Stucco or Masonry Finish on Rattler Road Facade