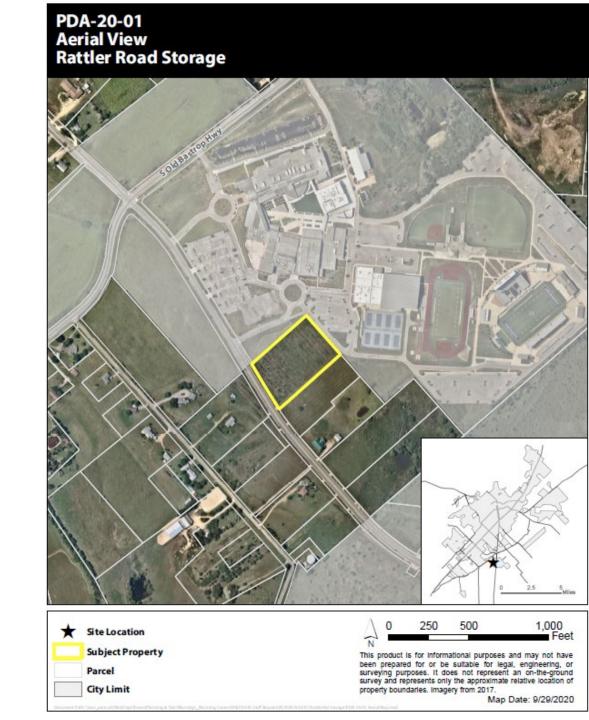

## PDA-20-01 (Rattler Road Storage)

Hold a Public Hearing and consider approval, by motion, of a Development Agreement requested by Gene Eitel, on behalf of Rattler Storage, for approximately 3.58 acres out of the Rebecca Brown survey located on Rattler Road between Old Bastrop Hwy and Hwy 123.

#### Location:

- Approximately 3.5
  acres located on
  Rattler Road between
  Old Bastrop Hwy. and
  Hwy 123.
- Adjacent to San Marcos High School
- Located within the East Village Medium Intensity Zone as identified by the Preferred Scenario Map