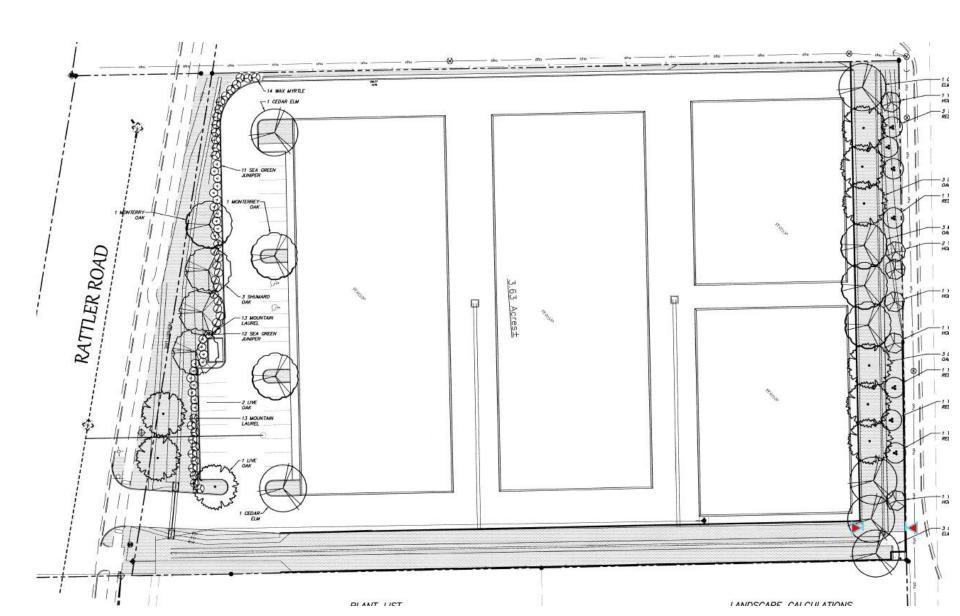

### **Proposal Summary:**

- Self Storage Facility with 4,100 square feet of leasable office space.
- Increased Landscaping and buffering standards between Storage Facility and San Marcos High School
  - 35 foot landscaped Buffer
  - 4 shade trees per 100 feet within buffer (13 shade trees)
  - 4 understory trees per 100 feet within buffer (13 understory trees)
- Minimum 50% Stucco or Masonry Finish on Rattler Road Facade

# **Concept Plan**