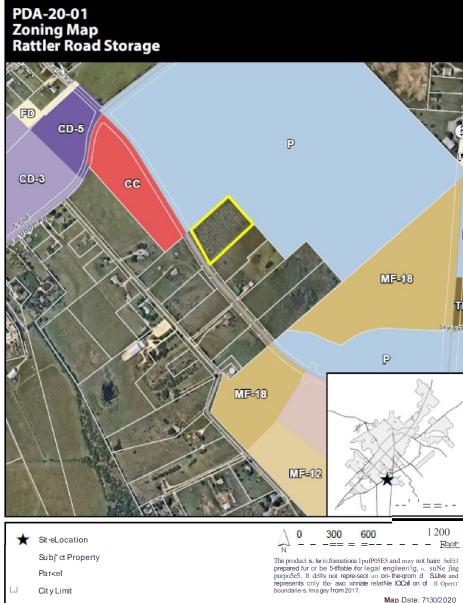

## PDA-20-01 (Rattler Road Storage)

Hold a Public Hearing and consider approval, by motion, of a Development Agreement requested by Gene Eitel, on behalf of Rattler Storage, for approximately 3.58 acres out of the Rebecca Brown survey located on Rattler Road between Old Bastrop Hwy and Hwy 123.

### <u>SANJI</u>)APC⊕S

#### Location:

- Approximately 3.5
  acres located on
  Rattler Road between
  Old Bastrop Hwy. and
  Hwy 123.
- Adjacent to San Marcos High School
- Located within the East Village Medium Intensity Zone as identified by the Preferred Scenario Map



## SANJI) Arces









### **Proposal Summary:**

- Self Storage Facility with 4,100 square feet of leasable office space.
- Increased Landscaping and buffering standards between Storage Facility and San Marcos High School
  - 35 foot landscaped Buffer
  - 4 shade trees per 100 feet within buffer (13 shade trees)
  - 4 understory trees per 100 feet within buffer (13 understory trees)
- Minimum 50% Stucco or Masonry Finish on Rattler Road Facade





# **Concept Plan**





# **Concept Plan**