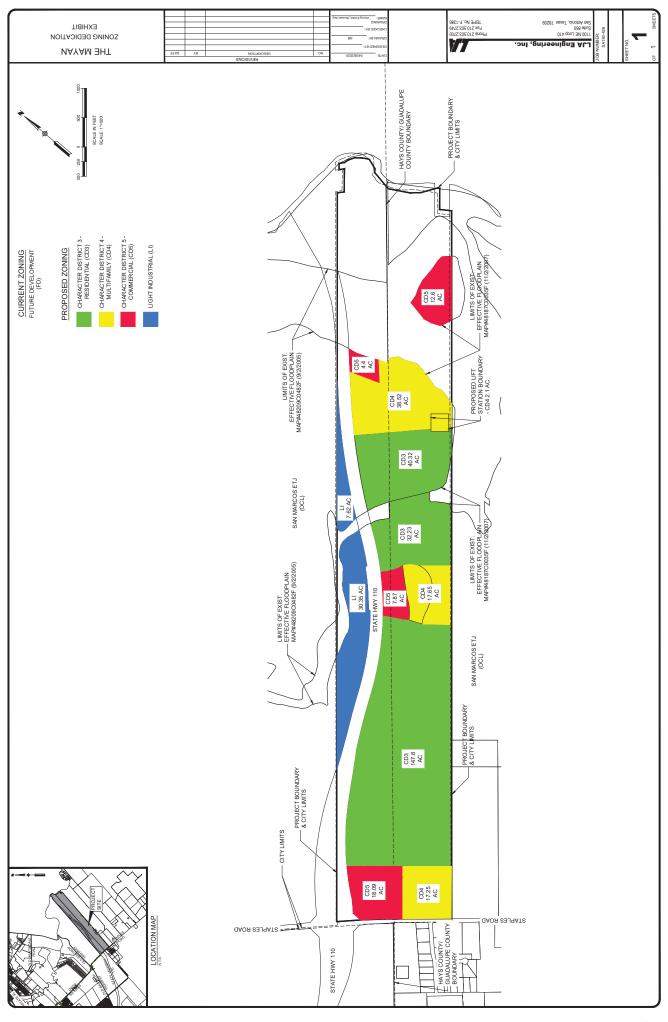

#### <u>LI-PART 1 - 30.380 ACRES (1,323,504 SQUARE FEET)</u>

**BEING** A 30.380 ACRE TRACT OF LAND OUT OF THE BENJAMIN & GRAVES FULCHER SURVEY NO. 19, ABSTRACT NO. 813, THE WILLIAM BURNETT JR. SURVEY, ABSTRACT NO. 56, THE WILLIAM A. MATTHEWS SURVEY, ABSTRACT NO. 305, SITUATED IN HAYS COUNTY, TEXAS, AND BEING OUT OF A CALLED 563.797 ACRE TRACT OF LAND CONVEYED IN DEED TO MAYAN AT SAN MARCOS RIVER, LLC, A TEXAS LIMITED LIABILITY COMPANY, RECORDED IN VOLUME 4892, PAGE 329, OFFICIAL PUBLIC RECORDS, HAYS COUNTY, TEXAS (O.P.R.H.C.TX.); SAID 30.380 ACRE TRACT BEING MORE PARTICULARLY DESCRIBED AS FOLLOWS:

#### **LI-PART 2 - 7.639 ACRES (332,768 SQUARE FEET)**

**BEING** A 7.639 ACRE TRACT OF LAND OUT OF THE WILLIAM A. MATTHEWS SURVEY, ABSTRACT NO. 305, SITUATED IN HAYS COUNTY, TEXAS, AND BEING OUT OF A CALLED 563.797 ACRE TRACT OF LAND CONVEYED IN DEED TO MAYAN AT SAN MARCOS RIVER, LLC, A TEXAS LIMITED LIABILITY COMPANY, RECORDED IN VOLUME 4892, PAGE 329, OFFICIAL PUBLIC RECORDS, HAYS COUNTY, TEXAS (O.P.R.H.C.TX.); SAID 7.639 ACRE TRACT BEING MORE PARTICULARLY DESCRIBED AS FOLLOWS: