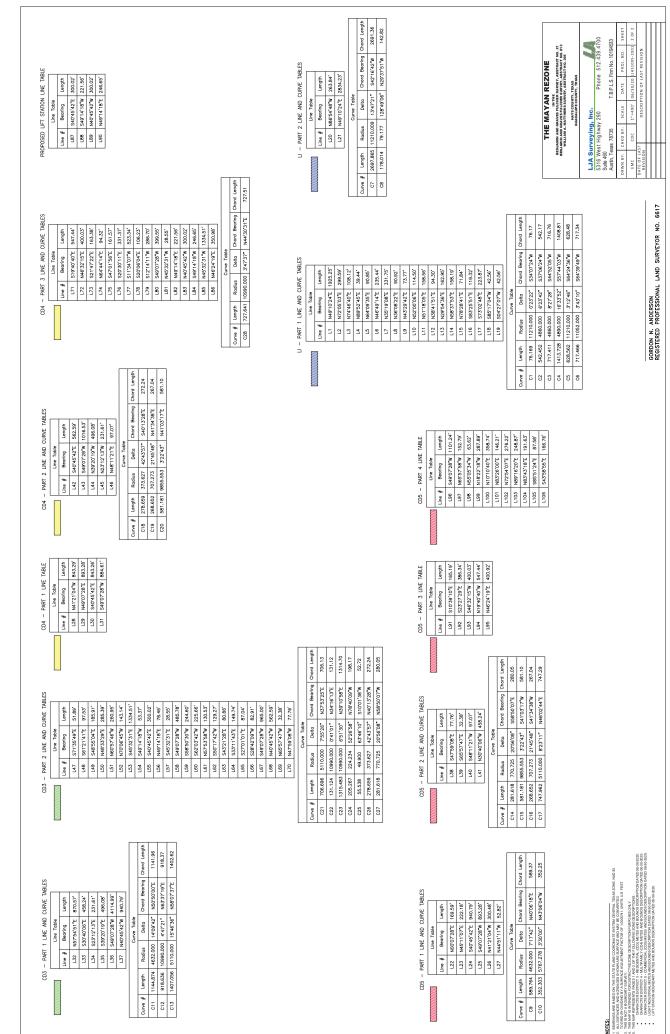

#### <u>LI-PART 1 - 30.380 ACRES (1,323,504 SQUARE FEET)</u>

**BEING** A 30.380 ACRE TRACT OF LAND OUT OF THE BENJAMIN & GRAVES FULCHER SURVEY NO. 19, ABSTRACT NO. 813, THE WILLIAM BURNETT JR. SURVEY, ABSTRACT NO. 56, THE WILLIAM A. MATTHEWS SURVEY, ABSTRACT NO. 305, SITUATED IN HAYS COUNTY, TEXAS, AND BEING OUT OF A CALLED 563.797 ACRE TRACT OF LAND CONVEYED IN DEED TO MAYAN AT SAN MARCOS RIVER, LLC, A TEXAS LIMITED LIABILITY COMPANY, RECORDED IN VOLUME 4892, PAGE 329, OFFICIAL PUBLIC RECORDS, HAYS COUNTY, TEXAS (O.P.R.H.C.TX.); SAID 30.380 ACRE TRACT BEING MORE PARTICULARLY DESCRIBED AS FOLLOWS:

**THENCE** NORTH 49 DEGREES 10 MINUTES 24 SECONDS EAST, WITH THE NORTHWEST LINE OF SAID 563.797, SAME BEING THE NORTHWEST LINE OF SAID 53.897 ACRE TRACT, A DISTANCE OF 2600.79 FEET TO POINT, FOR THE **POINT OF BEGINNING**, WITH GRID COORDINATES OF N: 13855458.03, E: 2316918.54;

**THENCE** NORTH 49 DEGREES 10 MINUTES 24 SECONDS EAST, WITH THE NORTHWEST LINE OF SAID 563.797 ACRE TRACT, A DISTANCE OF 1925.25 FEET TO A POINT;

**THENCE** OVER AND ACROSS SAID 563.797 ACRE TRACT THE FOLLOWING SIXTEEN (16) COURSES AND DISTANCES:

- 1) NORTH 72 DEGREES 05 MINUTES 03 SECONDS EAST, A DISTANCE OF 299.59 FEET TO A POINT.
- 2) NORTH 74 DEGREES 46 MINUTES 40 SECONDS EAST, A DISTANCE OF 108.12 FEET TO A POINT,
- 3) NORTH 89 DEGREES 52 MINUTES 45 SECONDS EAST, A DISTANCE OF 39.44 FEET TO A POINT.
- 4) NORTH 64 DEGREES 09 MINUTES 35 SECONDS EAST, A DISTANCE OF 90.85 FEET TO A POINT,
- 5) NORTH 46 DEGREES 49 MINUTES 14 SECONDS EAST, A DISTANCE OF 235.44 FEET TO A POINT.
- 6) NORTH 35 DEGREES 19 MINUTES 08 SECONDS EAST, A DISTANCE OF 331.75 FEET TO A POINT.
- 7) NORTH 36 DEGREES 08 MINUTES 22 SECONDS EAST, A DISTANCE OF 90.92 FEET TO A POINT.
- 8) NORTH 43 DEGREES 29 MINUTES 42 SECONDS EAST, A DISTANCE OF 73.77 FEET TO A POINT.

JOB NO. LJAS1005-2001 Page **4** of **6** 

- 9) NORTH 52 DEGREES 00 MINUTES 06 SECONDS EAST, A DISTANCE OF 114.50 FEET TO A POINT,
- 10) NORTH 51 DEGREES 18 MINUTES 05 SECONDS EAST, A DISTANCE OF 158.56 FEET TO A POINT,
- 11) NORTH 38 DEGREES 41 MINUTES 51 SECONDS EAST, A DISTANCE OF 94.30 FEET TO A POINT.
- 12) NORTH 29 DEGREES 54 MINUTES 36 SECONDS EAST, A DISTANCE OF 162.95 FEET TO A POINT,
- 13) NORTH 58 DEGREES 37 MINUTES 53 SECONDS EAST, A DISTANCE OF 158.19 FEET TO A POINT.
- 14) NORTH 78 DEGREES 28 MINUTES 41 SECONDS EAST, A DISTANCE OF 71.84 FEET TO A POINT,
- 15) SOUTH 83 DEGREES 25 MINUTES 51 SECONDS EAST, A DISTANCE OF 119.32 FEET TO A POINT, AND
- 16) SOUTH 73 DEGREES 02 MINUTES 48 SECONDS EAST, A DISTANCE OF 223.87 FEET TO A POINT ON THE NORTHWEST LINE OF SAID 53.897 ACRE TRACT, SAID POINT BEING THE BEGINNING OF A CURVE TO THE RIGHT;

**THENCE** WITH THE NORTHWEST LINE OF SAID 53.897 ACRE TRACT THE FOLLOWING EIGHT (8) COURSES AND DISTANCES:

- WITH SAID CURVE TO THE RIGHT, HAVING AN ARC LENGTH OF 76.17 FEET, A RADIUS OF 11210.00 FEET, A DELTA ANGLE OF 00 DEGREES 23 MINUTES 22 SECONDS, AND CHORD THAT BEARS SOUTH 34 DEGREES 07 MINUTES 24 SECONDS WEST, A DISTANCE 76.17 FEET TO A POINT OF CURVE TO THE RIGHT,
- 2) WITH SAID CURVE TO THE RIGHT, HAVING AN ARC LENGTH OF 542.45 FEET, A RADIUS OF 4860.00 FEET, A DELTA ANGLE OF 06 DEGREES 21 MINUTES 42 SECONDS, AND CHORD THAT BEARS SOUTH 37 DEGREES 06 MINUTES 24 SECONDS WEST, A DISTANCE 542.17 FEET TO A TXDOT MONUMENT WITH BRASS DISK,
- 3) SOUTH 85 DEGREES 17 MINUTES 04 SECONDS WEST, A DISTANCE OF 42.56 FEET TO A POINT BEING THE BEGINNING OF A CURVE TO THE RIGHT.
- 4) WITH SAID CURVE TO THE RIGHT, HAVING AN ARC LENGTH OF 717.41 FEET, A RADIUS OF 4860.00 FEET, A DELTA ANGLE OF 08 DEGREES 27 MINUTES 28 SECONDS, AND CHORD THAT BEARS SOUTH 44 DEGREES 52 MINUTES 05 SECONDS WEST, A DISTANCE 716.76 FEET TO A POINT CONTINUING ALONG A CURVE TO THE RIGHT.
- 5) SOUTH 04 DEGREES 27 MINUTES 07 SECONDS WEST, A DISTANCE OF 42.56 FEET TO A POINT BEING THE BEGINNING OF A CURVE TO THE RIGHT,
- 6) WITH SAID CURVE TO THE RIGHT, HAVING AN ARC LENGTH OF 1413.73 FEET, A RADIUS OF 4890.00 FEET, A DELTA ANGLE OF 16 DEGREES 33 MINUTES 52 SECONDS, AND CHORD THAT BEARS SOUTH 57 DEGREES 44 MINUTES 03 SECONDS WEST, A DISTANCE 1408.81 FEET TO A POINT CONTINUING ALONG A CURVE TO THE LEFT,

JOB NO. LJAS1005-2001 Page **5** of **6** 

- 7) WITH SAID CURVE TO THE LEFT, HAVING AN ARC LENGTH OF 628.56 FEET, A RADIUS OF 11210.00 FEET, A DELTA ANGLE OF 03 DEGREES 12 MINUTES 46 SECONDS, AND CHORD THAT BEARS SOUTH 64 DEGREES 24 MINUTES 36 SECONDS WEST, A DISTANCE 628.48 FEET TO A POINT CONTINUING ALONG A CURVE TO THE RIGHT, AND
- 8) WITH SAID CURVE TO THE RIGHT, HAVING AN ARC LENGTH OF 717.47 FEET, A RADIUS OF 11052.00 FEET, A DELTA ANGLE OF 03 DEGREES 43 MINUTES 30 SECONDS, AND CHORD THAT BEARS SOUTH 64 DEGREES 39 MINUTES 55 SECONDS WEST, A DISTANCE 717.34 FEET TO THE **POINT OF BEGINNING** AND CONTAINING 30.380 ACRES OF LAND, MORE OR LESS.

#### **LI-PART 2 - 7.639 ACRES (332,768 SQUARE FEET)**

**BEING** A 7.639 ACRE TRACT OF LAND OUT OF THE WILLIAM A. MATTHEWS SURVEY, ABSTRACT NO. 305, SITUATED IN HAYS COUNTY, TEXAS, AND BEING OUT OF A CALLED 563.797 ACRE TRACT OF LAND CONVEYED IN DEED TO MAYAN AT SAN MARCOS RIVER, LLC, A TEXAS LIMITED LIABILITY COMPANY, RECORDED IN VOLUME 4892, PAGE 329, OFFICIAL PUBLIC RECORDS, HAYS COUNTY, TEXAS (O.P.R.H.C.TX.); SAID 7.639 ACRE TRACT BEING MORE PARTICULARLY DESCRIBED AS FOLLOWS:

COMMENCING FROM A TXDOT MONUMENT WITH BRASS DISK FOUND ON THE NORTHWEST LINE OF SAID 563.797 ACRE TRACT, SAME BEING THE SOUTHEAST LINE OF A CALLED 532.212 ACRE TRACT DESCRIBED AS TRACT 1, CONVEYED IN DEED TO B & B FAMILY PARTNERSHIP, LTD., RECORDED IN DOCUMENT NO. 9915746, O.P.R.H.C.TX., FOR THE NORTHEAST CORNER OF A CALLED 53.897 ACRE TRACT CONVEYED IN DEED TO HAYS COUNTY, RECORDED IN DOCUMENT NO. 2016-16001654, O.P.R.H.C.TX., WITH GRID COORDINATES OF N: 13861029.40, E 2323366.95, THENCE SOUTH 49 DEGREES 10 MINUTES 24 SECONDS WEST, WITH THE NORTHWEST LINE OF SAID 563.797, SAME BEING THE SOUTHEAST LINE OF SAID 532.212 ACRE TRACT, A DISTANCE OF 1575.00 FEET TO POINT, FOR THE **POINT OF BEGINNING**, WITH GRID COORDINATES OF N: 13860000.00, E: 2322175.51, SAID POINT BEING THE BEGINNING OF A CURVE TO THE LEFT;

**THENCE** WITH THE NORTHWEST LINE OF SAID 53.897 ACRE TRACT, BEING SAID CURVE TO THE LEFT, HAVING AN ARC LENGTH OF 2698.57 FEET, A RADIUS OF 11210.00 FEET, A DELTA ANGLE OF 13 DEGREES 47 MINUTES 34 SECONDS, AND CHORD THAT BEARS SOUTH 42 DEGREES 16 MINUTES 49 SECONDS WEST, A DISTANCE 2692.06 FEET TO A POINT.

**THENCE** DEPARTING THE NORTHWEST LINE OF SAID 53.897 ACRE TRACT, OVER AND ACROSS SAID 563.797 ACRE TRACT THE FOLLOWING TWO (2) COURSES AND DISTANCES:

1) NORTH 86 DEGREES 54 MINUTES 48 SECONDS WEST, A DISTANCE 263.84 FEET TO A POINT AT THE BEGINNING OF A CURVE TO THE RIGHT, AND

JOB NO. LJAS1005-2001 Page **6** of **6** 

2) BEING SAID CURVE TO THE RIGHT, HAVING AN ARC LENGTH OF 178.01 FEET, A RADIUS OF 79.18 FEET, A DELTA ANGLE OF 128 DEGREES 49 MINUTES 06 SECONDS, AND CHORD THAT BEARS NORTH 29 DEGREES 37 MINUTES 51 SECONDS WEST, A DISTANCE 142.82 FEET TO A POINT ON THE NORTHWEST LINE OF SAID 563.797 ACRE TRACT, FROM WHICH A 1/2-INCH IRON ROD FOUND BEARS SOUTH 49 DEGREES 10 MINUTES 24 SECONDS WEST A DISTANCE OF 6715.18 FEET;

**THENCE** NORTH 49 DEGREES 10 MINUTES 24 SECONDS EAST, A DISTANCE 2834.94 FEET TO THE **POINT OF BEGINNING** AND CONTAINING 7.639 ACRES OF LAND, MORE OR LESS.