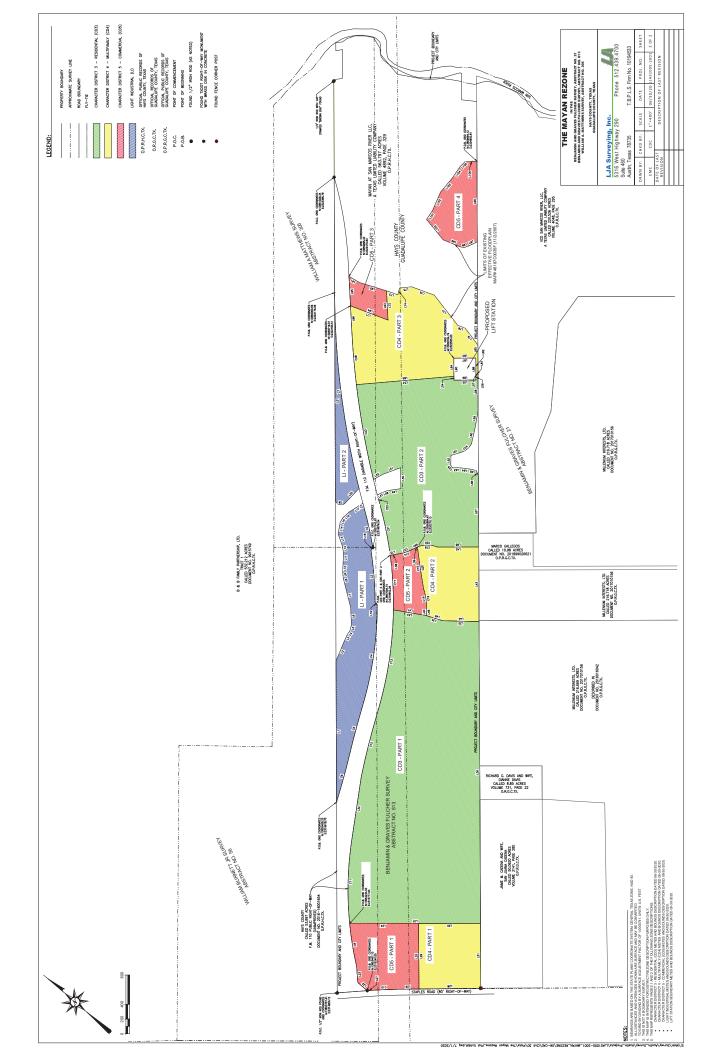

#### <u>LI-PART 1 - 30.380 ACRES (1,323,504 SQUARE FEET)</u>

**BEING** A 30.380 ACRE TRACT OF LAND OUT OF THE BENJAMIN & GRAVES FULCHER SURVEY NO. 19, ABSTRACT NO. 813, THE WILLIAM BURNETT JR. SURVEY, ABSTRACT NO. 56, THE WILLIAM A. MATTHEWS SURVEY, ABSTRACT NO. 305, SITUATED IN HAYS COUNTY, TEXAS, AND BEING OUT OF A CALLED 563.797 ACRE TRACT OF LAND CONVEYED IN DEED TO MAYAN AT SAN MARCOS RIVER, LLC, A TEXAS LIMITED LIABILITY COMPANY, RECORDED IN VOLUME 4892, PAGE 329, OFFICIAL PUBLIC RECORDS, HAYS COUNTY, TEXAS (O.P.R.H.C.TX.); SAID 30.380 ACRE TRACT BEING MORE PARTICULARLY DESCRIBED AS FOLLOWS:

#### **LI-PART 2 - 7.639 ACRES (332,768 SQUARE FEET)**

**BEING** A 7.639 ACRE TRACT OF LAND OUT OF THE WILLIAM A. MATTHEWS SURVEY, ABSTRACT NO. 305, SITUATED IN HAYS COUNTY, TEXAS, AND BEING OUT OF A CALLED 563.797 ACRE TRACT OF LAND CONVEYED IN DEED TO MAYAN AT SAN MARCOS RIVER, LLC, A TEXAS LIMITED LIABILITY COMPANY, RECORDED IN VOLUME 4892, PAGE 329, OFFICIAL PUBLIC RECORDS, HAYS COUNTY, TEXAS (O.P.R.H.C.TX.); SAID 7.639 ACRE TRACT BEING MORE PARTICULARLY DESCRIBED AS FOLLOWS: