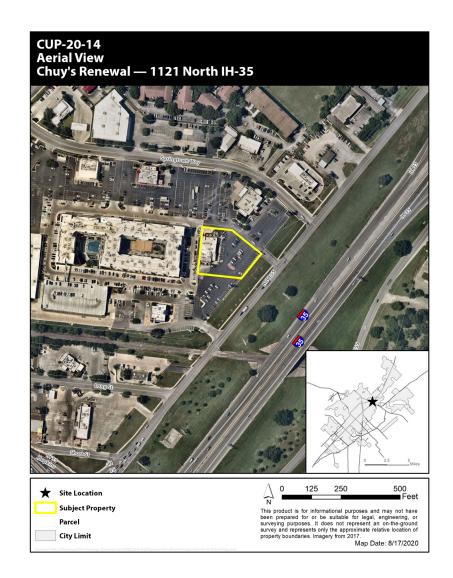

#### Location:

- Property is located in the Springtown Shopping Center near the intersection of IH-35 access road and Springtown Way
- Located within a High Intensity Zone as designated on the Preferred Scenario Map.