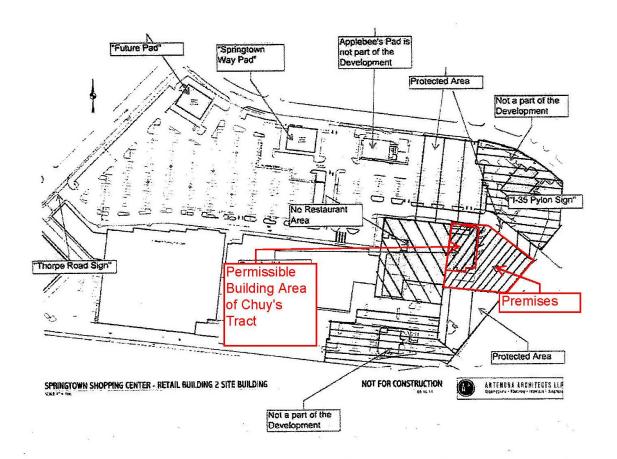

renewal of a Conditional Use Permit to allow the sale of mixed beverages for on premise consumption at 1121 North IH-35 (S. Caldwell).

sanmarcostx.gov

# <u>SAN</u>∏)ACC⊚S

#### Location:

- Property is located in the Springtown Shopping Center near the intersection of IH-35 access road and Springtown Way
- Located within a High Intensity Zone as designated on the Preferred Scenario Map.



## <u>SANN</u>APC⊕S

### **Context & History:**

- ~8,500 square foot restaurant
  - 7,070 square foot interior space
  - 1,430 square foot patio
- Seating
  - 233 indoor seats, 80 outdoor seats
- Hours
  - Sunday Thursday
    11 a.m. to 10:00 p.m.
  - Thursday Saturday11 a.m. to 11:00 p.m.
- Previous CUPs approved for 1 year in 2016 and for 3 years in 2017





### **Floor Plan**





#### Site Plan



### <u>SAN</u>∏)ACC⊚S

#### **Recommendations:**

Staff provides this request to the Commission for your consideration and recommends **approval** of the Conditional Use Permit with the following conditions:

1. The permit shall be posted in the same area and manner as the Certificate of Occupancy.