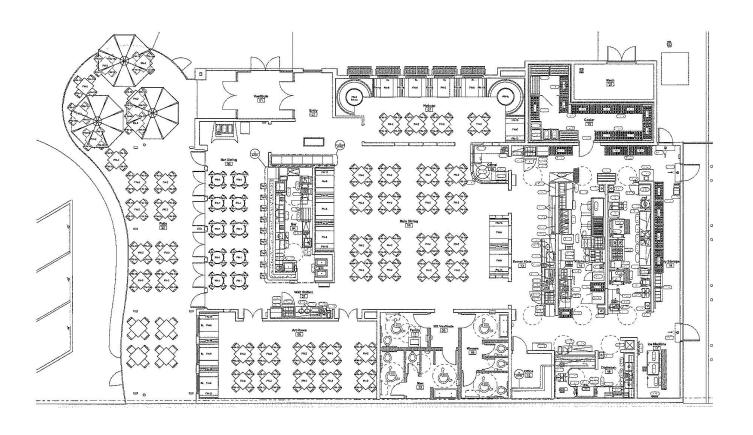

### **Context & History:**

- ~8,500 square foot restaurant
  - 7,070 square foot interior space
  - 1,430 square foot patio
- Seating
  - 233 indoor seats, 80 outdoor seats
- Hours
  - Sunday Thursday
    11 a.m. to 10:00 p.m.
  - Thursday Saturday11 a.m. to 11:00 p.m.
- Previous CUPs approved for 1 year in 2016 and for 3 years in 2017

### **Floor Plan**