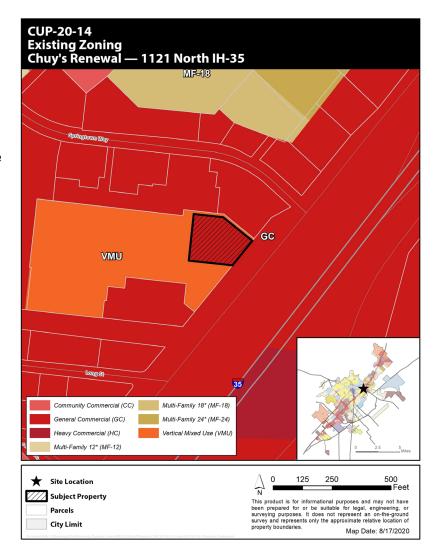

#### Location:

- Property is located in the Springtown Shopping Center near the intersection of IH-35 access road and Springtown Way
- Located within a High Intensity Zone as designated on the Preferred Scenario Map.