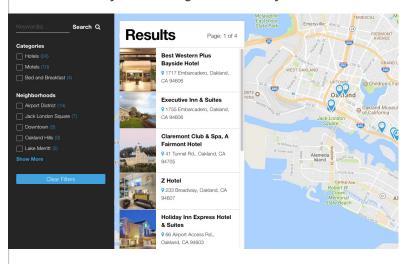

### SITE SEARCH

Site Search will be available from any page on the site, and allow users to enter a word/phrase; results are categorized (e.g. Listings, Events, Offers, Pages, Articles), and will suggest alternatives for misspellings. Listings, events, deals and other databasedriven content types include search and filter options (e.g. category, type, location, date range, etc.).

See <u>www.irvingtexas.com/visitor-info/offers</u> and <u>www.visitraleigh.com/foodie/restaurants</u> for examples.

Simpleview's CMS leverages an open source search framework known as SOLR. This approach allows for our standard site search to address complex and varied site search needs for our DMO sites. Site searches can be organized and displayed based on category "buckets" such as listings, events, blogs, and articles. Additionally, the search itself can be modified over time to adjust to new needs and result sets. Pages can be omitted from site search and common words that might interfere with the accuracy of the search results can be ignored. It is also worth noting that the site search feature includes an intuitive "did you mean?" capability that will help to suggest results when it suspects a user has misspelled a word or search phrase.