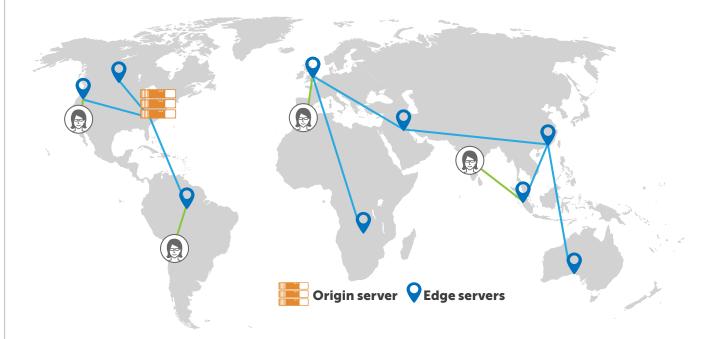

### Describe the architecture of the site you propose for our project and how your firm ensures a client's website can adapt to changing technology.

Because the Simpleview CMS is built upon a Software as a Service model much like our industry-leading Destination Management System (CRM), our goal was to provide a fully scalable system that ensures you are always on the newest version of our industry-specific tools. In addition to insulating you from website maintenance costs on an ongoing basis (browser updates, bug fixes, API changes, new features) the CMS was also developed in a way that allows for these updates and upgrades to be implemented without affecting the core code. These types of updates are rolled-out every 2-3 weeks to ensure that the platform is always growing and evolving.