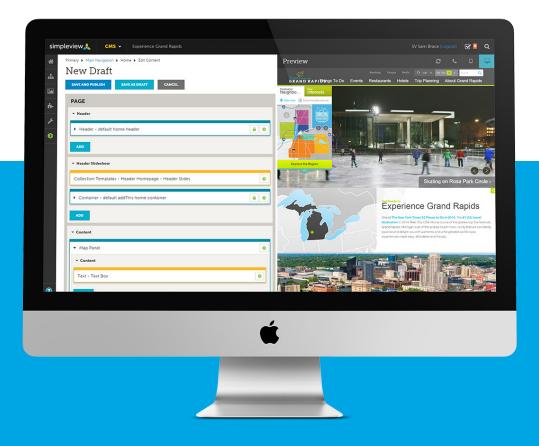

The Simpleview CMS allows the user to create their own pages via functionality that is native to the CMS itself. This begins with the ability for the Admin to create a variety of page templates consisting of one, two or three column layouts (typically). It's within these larger level page templates that the base structure for a landing page can be determined. From there, once a user has selected their template, they can begin to make some specific navigation and content decisions. For example, if the goal of the landing page is to keep the user within a specific experience/funnel, the Admin may not want to include site nav on the landing page they're creating and so they would simply unlock the navigation widget and remove the navigation from this page. Then the user could move on to assign custom header images, drop in content and place additional widgets as needed. Finally, if the Admin wanted to create a different visual look for their landing page (i.e. swapping out the background color), they could access the CMS Code Editor to edit those details at the code level, preview those changes and then push them live. In the case where the Admin may not desire to edit the code of the page, Simpleview's dedicated development team could then be leveraged as an extension of staff as needed.