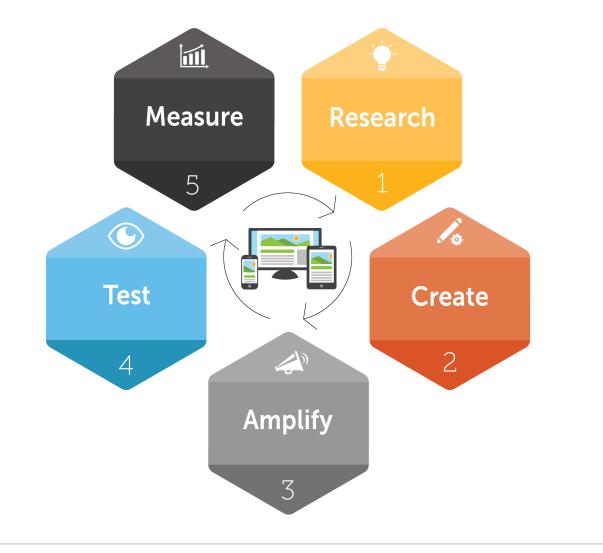

### Discuss your firm's approach to interactive digital services management. For example, if your firm was awarded this contract, what research would you conduct and steps would you take to design our website to give it a uniquely San Marcos, Texas, feel?

Your website redesign process will begin with our understanding of your immediate and long-term goals and mapping those objectives to best-practices, which are grounded in nearly two decades of experience working with DMOs.

Research and thorough planning are keys to success. Our proven process includes a findings presentation, competitive and barrier analyses, defining user profiles and user goals, identifying actionable objectives and business outcomes, building detailed content inventories, usability testing, creating information architectures built around priority profiles and objectives and designing both global user interface structure and elements, as well as optimal sequencing for user tasks (trip-planning, bookings, information requests, content sharing, etc.).

In every website redesign project, Simpleview's goal is to preserve and increase organic traffic for your site. We believe a foundation of research into content, keywords, demographics, psychographics, and more is a critical component at the

beginning of this process to help determine what content/navigation can stay and what might need to be removed or updated. Once we complete this level of research and discuss it with your team, Simpleview will begin the exercise of diagramming your advanced sitemap. The resulting document displays where each piece of content will reside relative to the others, what the main content or tool on the page will be, and what the URL will be.

### Provide a detailed project schedule for implementation, and any tasks or milestones associated with implementation and testing to ensure the project is complete and successfully functional.

Simpleview has a 12-step website development process ensures that you not only end up with the site you want aesthetically, but the site your users need. By basing our build team's efforts on generating conversions (as you define them via key performance indicators), we will begin with a foundation that will be built upon through the remainder of the process. From that point, our SEO team begins researching your current site, digging into analytics and keyword research, as well as demographics, psychographics and common paths associated with your site visitors to help develop their distinct profiles. All of this research is then presented back to you by our team to help influence the sitemap, wireframes, and eventually design. We follow a linear process, which defines clear milestones, deliverables, and timelines for the entire project. All tasks within the process are documented in our projects system, which ensures information is always available for future reference.