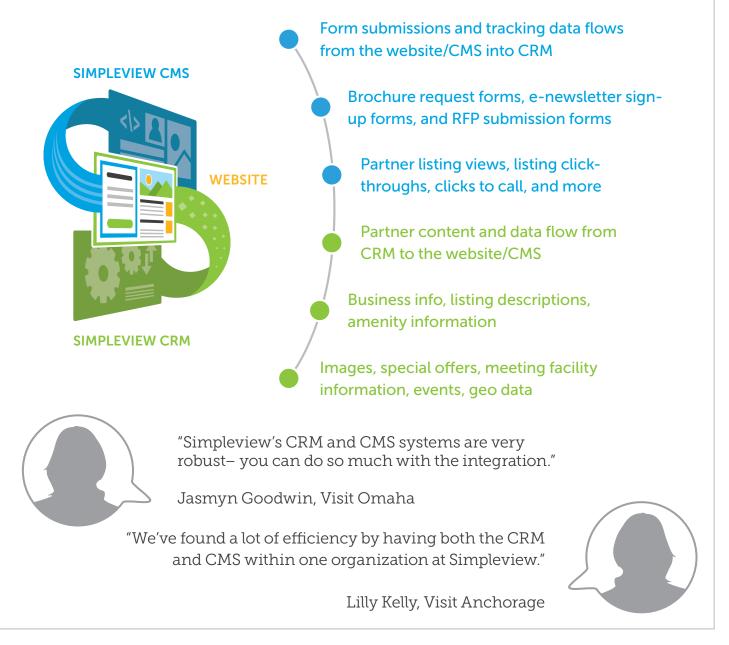

Marrying the front end experience of your audiences with optimized internal workflow and process is a goal that Simpleview is uniquely positioned to realize. The key to streamlining internal process at The City of San Marcos Convention and Visitor's Bureau lies in the ability for the chosen vendor to integrate their CMS technology with the CRM platform that your staff utilizes to perform your destination management operations. The fully integrated CMS and CRM solution that Simpleview brings to the table at the onset of the project would eliminate the need to allocate timeline and resources towards establishing a connection between the platforms. We can instead leverage that existing integration and expand upon it in the most effective manner to save your staff valuable time and effort. Data would flow freely from your website into your CRM and vice versa, significantly reducing the need for any double work, data entry, or ongoing maintenance of the integration.

#### 1. Customer Relationship Management ("CRM")

Simpleview's CMS was designed to fully integrate with Simpleview CRM. Simpleview was the first tourism industry technology provider to recommend and create a technology stack where your CRM, website, and interactive marketing are integrated tightly. Which means any time you update member/partner listing information, Google Maps data, business details, media files, contact information, social media, etc., they are dynamically available on your website. This two-way push/pull of data between the CRM and website will also allow you to capture new opportunities, subscribers, visitor data and literature requests via forms. In addition, any interactions with partner listings, events and coupons are also all tracked back into the CRM's Partner Benefit Summary, so you can seamlessly report on all of your success. The City of San Marcos Convention and Visitor's Bureau is currently in build with our CRM solution and the project will launch early 2020.