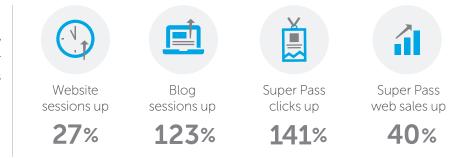

#### TWO WEBSITES ARE BETTER THAN ONE

At the end of the ski season. Visit Salt Lake was able to see if the risk to separate their content onto two separate sites had paid off.

For SkiCity.com, the results were impressive. Sessions were up 27 percent over visits to the Visit Salt Lake site during the same period, and SkiCity.com's blog sessions soared to a 123 percent increase over the Salt Lake City blog.

The redesigned site also drove a whopping 118 percent increase in clicks to purchase a Super Pass, leading to a 40 percent increase in web sales of the Super Pass from the previous year.

Visit Salt Lake's partners were also thrilled with the investment that the DMO had made into the Ski City brand, knowing how integral winter sports tourism is to the local community.

Website **27%** 

123% Blog sessions up

1118% Increase in clicks to purchase a Super Pass