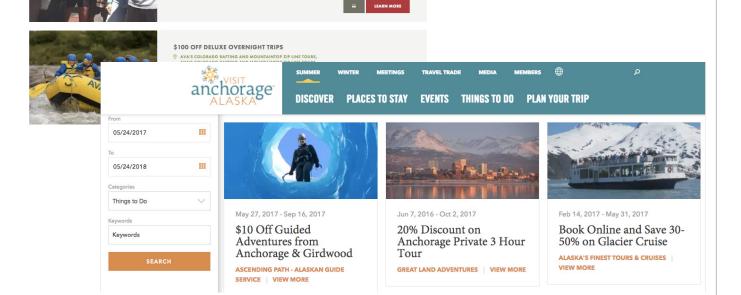

### SITE SEARCH

Site Search will be available from any page on the site, and allow users to enter a word/phrase; results are categorized (e.g. Listings, Events, Offers, Pages, Articles), and will suggest alternatives for misspellings. Listings, events, deals and other databasedriven content types include search and filter options (e.g. category, type, location, date range, etc.).

See <u>www.irvingtexas.com/visitor-info/offers</u> and <u>www.visitraleigh.com/foodie/restaurants</u> for examples.

Simpleview's CMS leverages an open source search framework known as SOLR. This approach allows for our standard site search to address complex and varied site search needs for our DMO sites. Site searches can be organized and displayed based on category "buckets" such as listings, events, blogs, and articles. Additionally, the search itself can be modified over time to adjust to new needs and result sets. Pages can be omitted from site search and common words that might interfere with the accuracy of the search results can be ignored. It is also worth noting that the site search feature includes an intuitive "did you mean?" capability that will help to suggest results when it suspects a user has misspelled a word or search phrase.