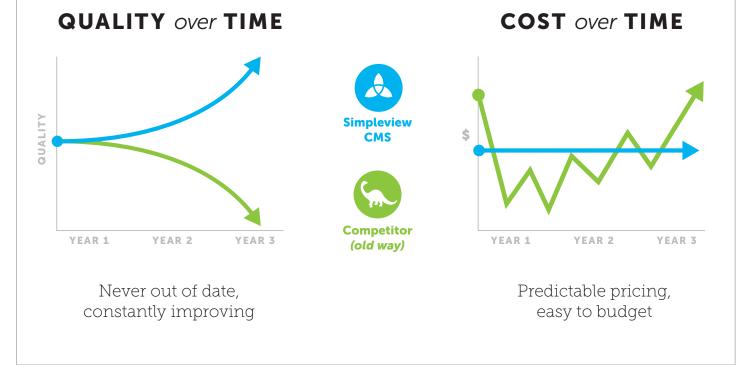

### Describe the architecture of the site you propose for our project and how your firm ensures a client's website can adapt to changing technology.

Because the Simpleview CMS is built upon a Software as a Service model much like our industry-leading Destination Management System (CRM), our goal was to provide a fully scalable system that ensures you are always on the newest version of our industry-specific tools. In addition to insulating you from website maintenance costs on an ongoing basis (browser updates, bug fixes, API changes, new features) the CMS was also developed in a way that allows for these updates and upgrades to be implemented without affecting the core code. These types of updates are rolled-out every 2-3 weeks to ensure that the platform is always growing and evolving.

## Describe how your firm improves search engine optimization (SEO) for your client's sites.

All Simpleview-built websites are developed to be fully SEO optimized at the time of launch (and beyond) via a series of best practices such as setting up friendly 404 pages, a proper sitemap and updating ISAPI files. In addition, we provide the tools and functionality needed to continue to maintain your site for SEO success via provided control over Meta Tagging, Schema.org tagging, redirect management and more. And because Simpleview CMS is a Software as a Service offering, it is constantly updated under the guidance of our Digital Marketing team to ensure that it continues to be up-to-date with the latest SEO industry requirements.