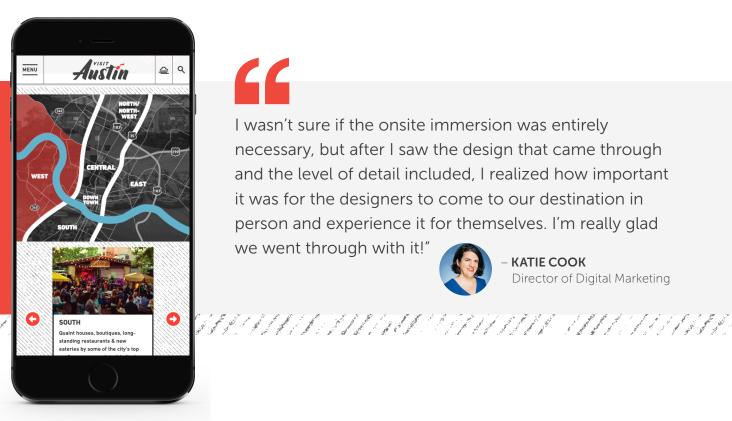

To begin the redesign process, several members of the Simpleview team visited Austin to experience the destination for themselves. They ate local food, attended live music shows and shopped for goods at Austin's small businesses.

During the immersion trip, the XD team also asked the Visit Austin team to partake in a few branding exercises to help them better understand the city. First, the team was asked to create a playlist that captured the essence of Austin, followed by the curation of a menu that reflected the tastes of Texas.

This data - along with the personal experiences collected during the trip - enabled the Simpleview team to begin to conceptualize a website that was truly unique to Austin.

# "

I wasn't sure if the onsite immersion was entirely necessary, but after I saw the design that came through and the level of detail included, I realized how important it was for the designers to come to our destination in person and experience it for themselves. I'm really glad

we went through with it!"

- KATIE COOK Director of Digital Marketing