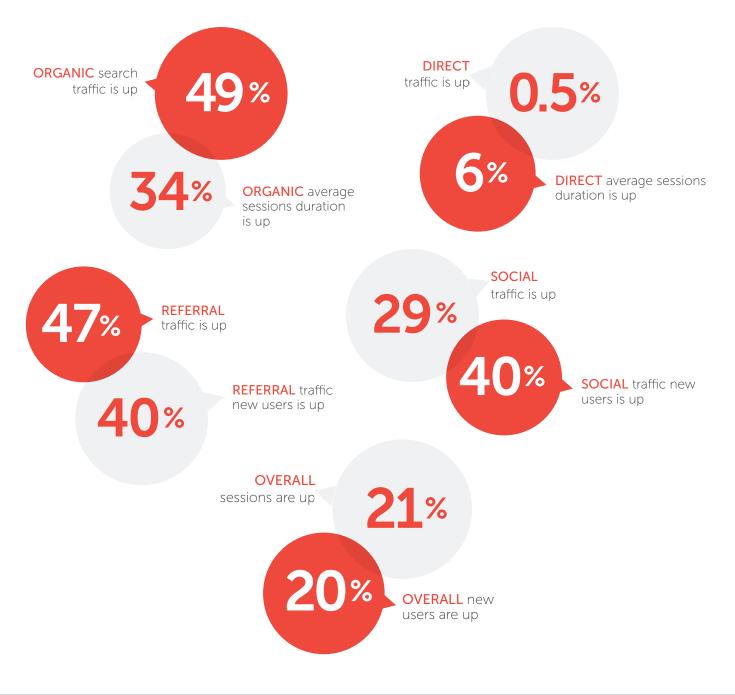

Since it's launch in April 2018, the website has seen impressive metrics and was recognized at the 2019 HSMAI Adrian Awards with a Silver Award in the Digital Marketing – Website category.