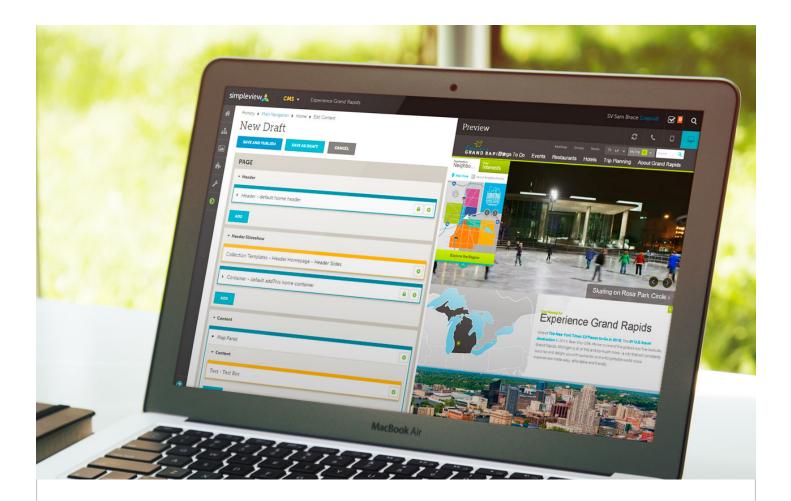

Additionally, our CMS has live-preview functionality that enables you to instantly toggle the view based on the breakpoint that you would like to review. This saves you massive amounts of time and ensures a clean, consistent display of your content regardless of device or screen size.

The Simpleview CMS allows the user to create their own pages via functionality that is native to the CMS itself. This begins with the ability for the Admin to create a variety of page templates consisting of one, two or three column layouts (typically). It's within these larger level page templates that the base structure for a landing page can be determined. From there, once a user has selected their template, they can begin to make some specific navigation and content decisions. For example, if the goal of the landing page is to keep the user within a specific experience/funnel, the Admin may not want to include site nav on the landing page they're creating and so they would simply unlock the navigation widget and remove the navigation from this page. Then the user could move on to assign custom header images, drop in content and place additional widgets as needed. Finally, if the Admin wanted to create a different visual look for their landing page (i.e. swapping out the background color), they could access the CMS Code Editor to edit those details at the code level, preview those changes and then push them live. In the case where the Admin may not desire to edit the code of the page, Simpleview's dedicated development team could then be leveraged as an extension of staff as needed.