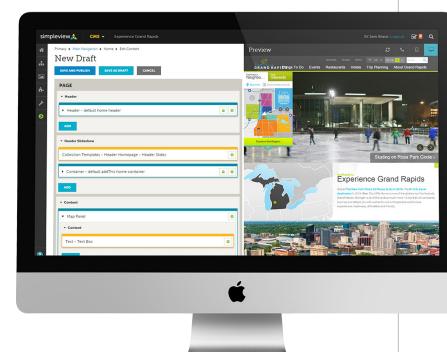

Additionally, our CMS has live-preview functionality that enables you to instantly toggle the view based on the breakpoint that you would like to review. This saves you massive amounts of time and ensures a clean, consistent display of your content regardless of device or screen size.

The Simpleview CMS allows the user to create their own pages via functionality that is native to the CMS itself. This begins with the ability for the Admin to create a variety of page templates consisting of one, two or three column layouts (typically). It's within these larger level page templates that the base structure for a landing page can be determined. From there, once a user has selected their template, they can begin to make some specific navigation and content decisions. For example, if the goal of the landing page is to keep the user within a specific experience/funnel, the Admin may not want to include site nav on the landing page they're creating and so they would simply unlock the navigation widget and remove the navigation from this page. Then the user could move on to assign custom header images, drop in content and place additional widgets as needed. Finally, if the Admin wanted to create a different visual look for their landing page (i.e. swapping out the background color), they could access the CMS Code Editor to edit those details at the code level, preview those changes and then push them live. In the case where the Admin may not desire to edit the code of the page, Simpleview's dedicated development team could then be leveraged as an extension of staff as needed.