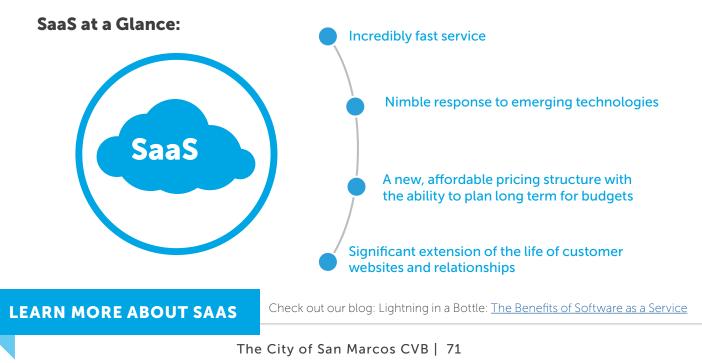

### Describe the architecture of the site you propose for our project and how your firm ensures a client's website can adapt to changing technology.

Because the Simpleview CMS is built upon a Software as a Service model much like our industry-leading Destination Management System (CRM), our goal was to provide a fully scalable system that ensures you are always on the newest version of our industry-specific tools. In addition to insulating you from website maintenance costs on an ongoing basis (browser updates, bug fixes, API changes, new features) the CMS was also developed in a way that allows for these updates and upgrades to be implemented without affecting the core code. These types of updates are rolled-out every 2-3 weeks to ensure that the platform is always growing and evolving.

## Describe how your firm improves search engine optimization (SEO) for your client's sites.

All Simpleview-built websites are developed to be fully SEO optimized at the time of launch (and beyond) via a series of best practices such as setting up friendly 404 pages, a proper sitemap and updating ISAPI files. In addition, we provide the tools and functionality needed to continue to maintain your site for SEO success via provided control over Meta Tagging, Schema.org tagging, redirect management and more. And because Simpleview CMS is a Software as a Service offering, it is constantly updated under the guidance of our Digital Marketing team to ensure that it continues to be up-to-date with the latest SEO industry requirements.