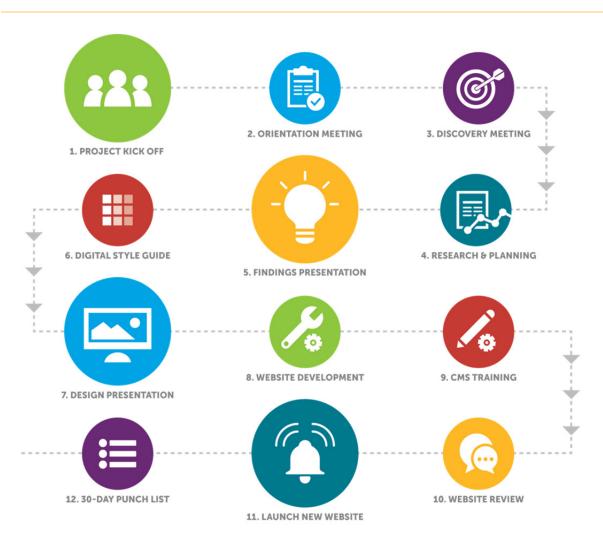

### Provide a detailed project schedule for implementation, and any tasks or milestones associated with implementation and testing to ensure the project is complete and successfully functional.

Simpleview has a 12-step website development process ensures that you not only end up with the site you want aesthetically, but the site your users need. By basing our build team's efforts on generating conversions (as you define them via key performance indicators), we will begin with a foundation that will be built upon through the remainder of the process. From that point, our SEO team begins researching your current site, digging into analytics and keyword research, as well as demographics, psychographics and common paths associated with your site visitors to help develop their distinct profiles. All of this research is then presented back to you by our team to help influence the sitemap, wireframes, and eventually design. We follow a linear process, which defines clear milestones, deliverables, and timelines for the entire project. All tasks within the process are documented in our projects system, which ensures information is always available for future reference.

The second phase is focused on the development, production and testing of your website leading up to site launch. This phase requires much less client involvement (until modules and site functionality are complete and ready to be reviewed and trained on with your team). Because Simpleview has more control over the outcome of this portion of the build, we are very confident in a 4 month build timeline. Combined, this leads to a typical 6-7 month build process with the possibility to either flex up or down, depending heavily upon how quickly your dedicated build team receives what they need (on time) in the first phase. We can also try to expedite your project in other ways by providing preliminary content and asset collection assignments, design file guidelines (in the case of an agency-provided design), etc. Ultimately, our timeline and various milestones have been battle-tested following the design and launch of hundreds of DMO websites, and is something we're extremely confident in executing against, which should provide a great deal of reassurance to the The City of San Marcos Convention and Visitor's Bureau team.