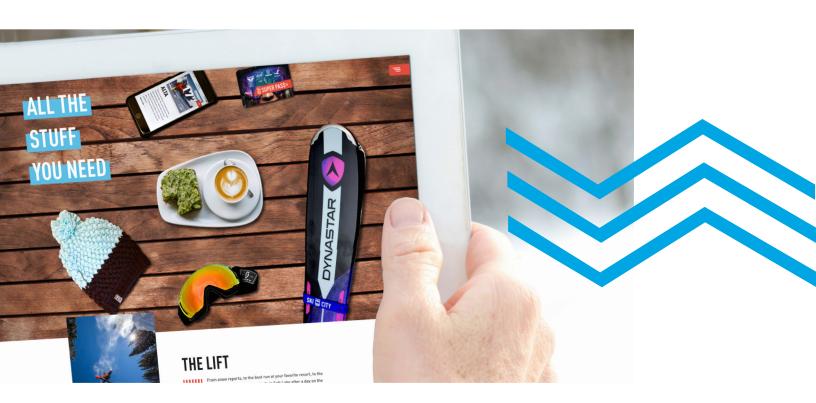

Then they really got creative, adding features such as full-page navigation and interactive snowfall calculators that update in real time. They even built an interactive widget to drive partner referrals. Need to find somewhere to eat? Click on the avocado toast. Forgot your winter hat at home? Tap on the beanie to find the nearest retail locations.

These innovative features would set the site apart from anything the city had ever done before, and set the user's expectations for a unique winter sports experience in Ski City.

- **TRAVIS YEWELL** Associate Creative Director, Simpleview