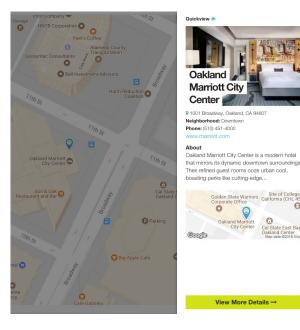

### SITE SEARCH

Site Search will be available from any page on the site, and allow users to enter a word/phrase; results are categorized (e.g. Listings, Events, Offers, Pages, Articles), and will suggest alternatives for misspellings. Listings, events, deals and other databasedriven content types include search and filter options (e.g. category, type, location, date range, etc.).

See <u>www.irvingtexas.com/visitor-info/offers</u> and <u>www.visitraleigh.com/foodie/restaurants</u> for examples.

Simpleview's CMS leverages an open source search framework known as SOLR. This approach allows for our standard site search to address complex and varied site search needs for our DMO sites. Site searches can be organized and displayed based on category "buckets" such as listings, events, blogs, and articles. Additionally, the search itself can be modified over time to adjust to new needs and result sets. Pages can be omitted from site search and common words that might interfere with the accuracy of the search results can be ignored. It is also worth noting that the site search feature includes an intuitive "did you mean?" capability that will help to suggest results when it suspects a user has misspelled a word or search phrase.