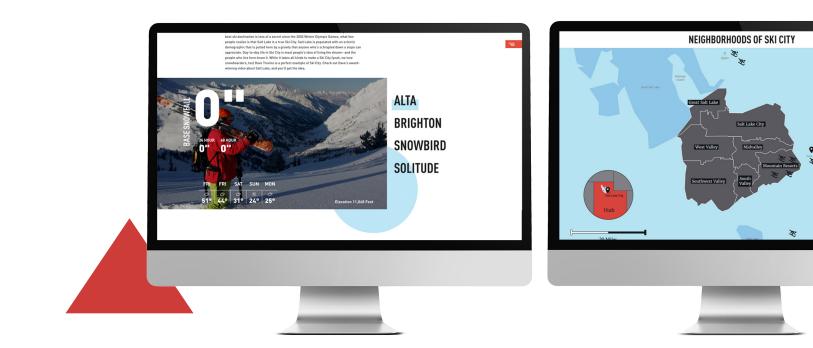

Oftentimes, when it comes to promoting winter destinations and ski towns, designers will opt for a more rustic, "cabin in the woods" aesthetic. Instead, Travis and the Simpleview experience design team decided they wanted to convey a cool, mountain sports meets urban lifestyle. With Visit Salt Lake's full support, Travis and team had the creative freedom to begin pushing the boundaries of what was expected. The team recognized their challenge as this: they needed to create a site that was not only cool and conceptual, but also easy-to-use and intuitive.

> We wanted to create a visually intriguing site with innovative features while maintaining a clean user experience."

As they began brainstorming ways to showcase Ski City, they knew they wanted to rely heavily on high quality visual aspects, including a video overlay, animations and other visual design elements. In order to do so, the site needed a few seconds of load time. Knowing that lagging load times could negatively affect user experience and lead to higher bounce rates, the designers created a custom preloader to enhance the user experience, allowing the homepage to fully load before its reveal.