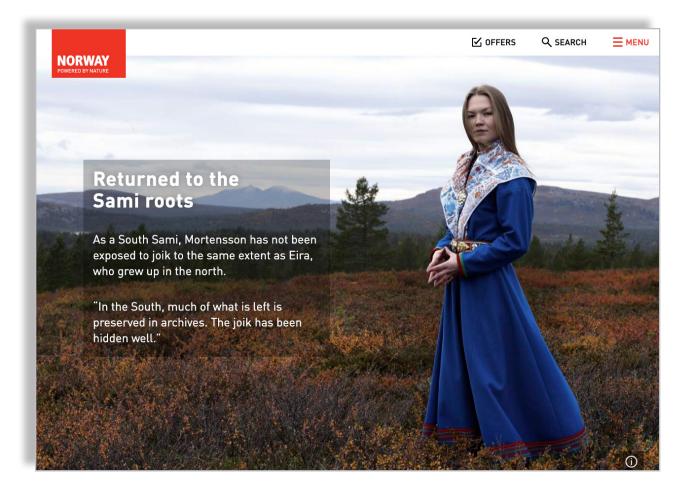

#### **TYPICALLY NORWEGIAN | VISIT NORWAY**

Visit Norway worked with Simpleview to create a microsite for users to get to know locals and discover unique attributes of Norway while visiting their website.

Homepage of microsite: <u>www.visitnorway.com/typically-norwegian/</u> Interior page of microsite: <u>www.visitnorway.com/typically-norwegian/sami-people/</u> <u>rebirth-of-the-joik/</u>