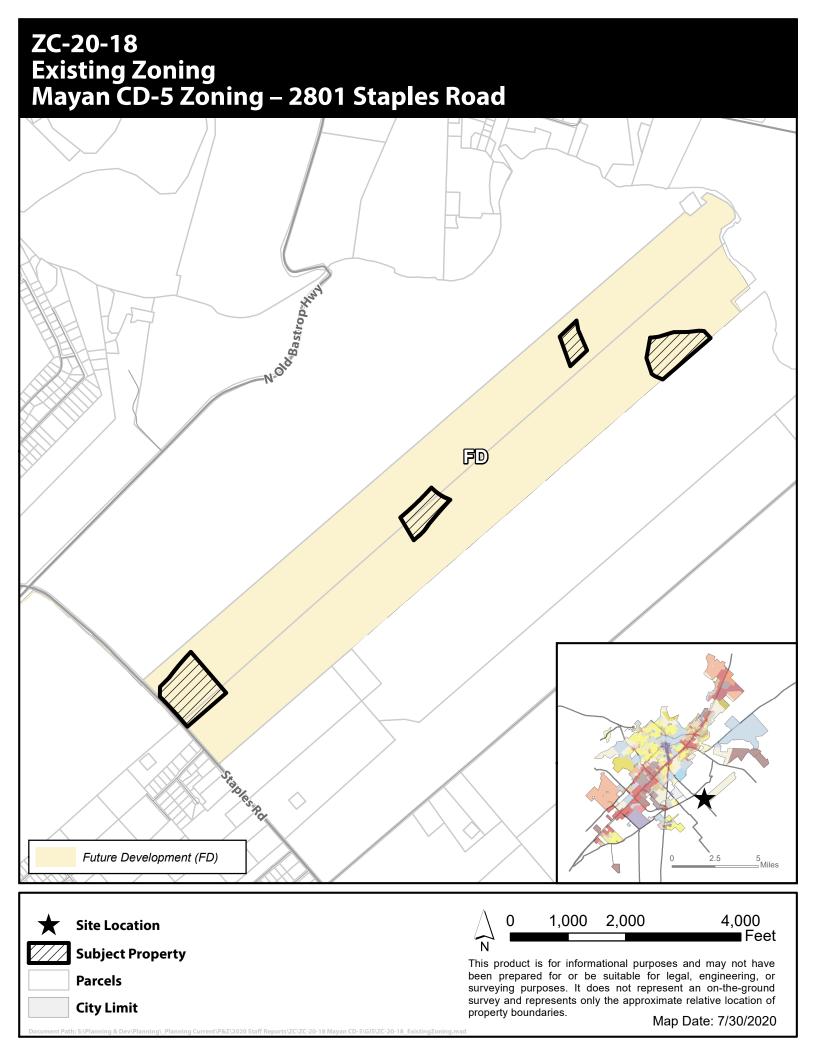

## ZC-20-18 Aerial View Mayan CD-5 Zoning – 2801 Staples Road







This product is for informational purposes and may not have been prepared for or be suitable for legal, engineering, or surveying purposes. It does not represent an on-the-ground survey and represents only the approximate relative location of property boundaries. Imagery from 2017.

Map Date: 7/28/2020

## ZC-20-17, ZC-20-18, ZC-20-19, ZC-20-20 Requested Zoning Mayan LI, CD-3, CD-4, CD-5 Zoning – 2801 Staples Road





Map Date: 7/30/2020

Document Path: S-\Planning & Dev\Planning \ Planning \









## ZC-20-18 400' Notification Buffer Mayan CD-5 Zoning – 2801 Staples Road





**City Limit** 

been prepared for or be suitable for legal, engineering, or surveying purposes. It does not represent an on-the-ground survey and represents only the approximate relative location of property boundaries.

Map Date: 7/28/2020

**ZC-20-18 Notification List** 

| Owner Name            | Owner Address 1  | Owner City | Owner State | Zip   |
|-----------------------|------------------|------------|-------------|-------|
| <b>Property Owner</b> | 106 Kid Ranch Ln | San Marcos | TX          | 78666 |
| <b>Property Owner</b> | 2801 Staples RD  | San Marcos | TX          | 78666 |
| <b>Property Owner</b> | 3020 FM 621      | San Marcos | TX          | 78666 |
| Property Owner        | 3010 FM 62