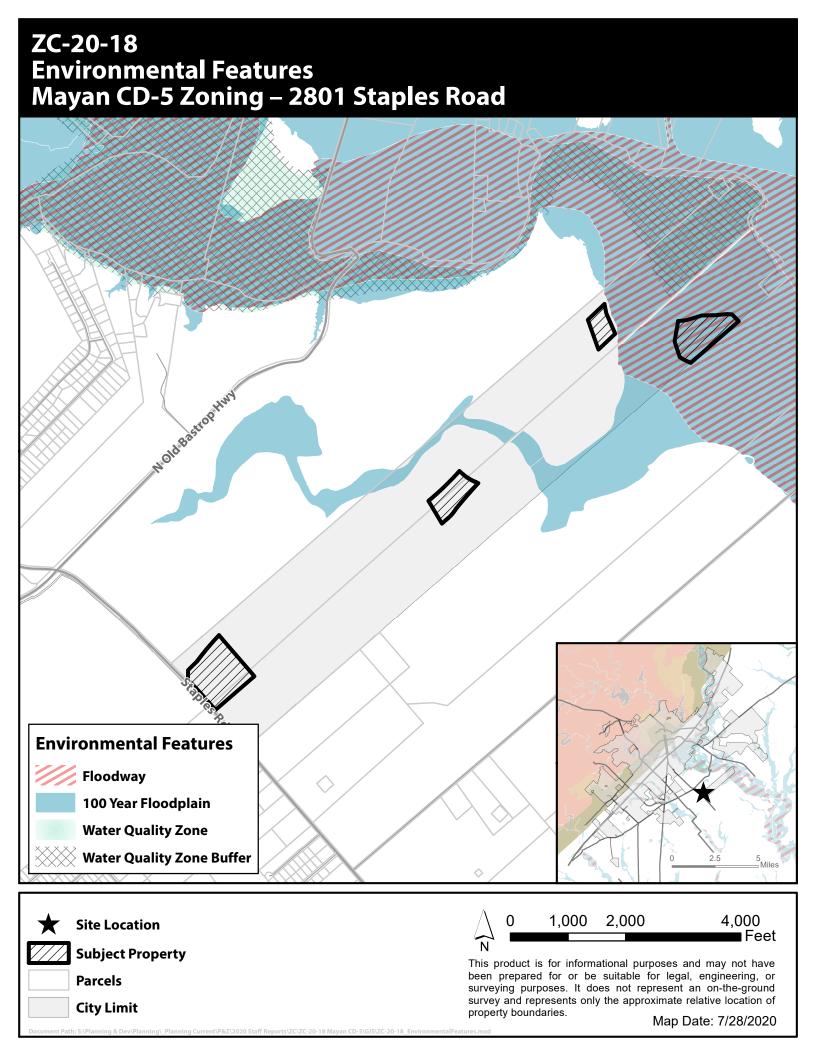

## ZC-20-18 Aerial View Mayan CD-5 Zoning – 2801 Staples Road







This product is for informational purposes and may not have been prepared for or be suitable for legal, engineering, or surveying purposes. It does not represent an on-the-ground survey and represents only the approximate relative location of property boundaries. Imagery from 2017.

Map Date: 7/28/2020

## ZC-20-17, ZC-20-18, ZC-20-19, ZC-20-20 Requested Zoning Mayan LI, CD-3, CD-4, CD-5 Zoning – 2801 Staples Road





Map Date: 7/30/2020

Document Path: S-\Planning & Dev\Planning \ Planning \









## ZC-20-18 400' Notification Buffer Mayan CD-5 Zoning – 2801 Staples Road





**City Limit** 

been prepared for or be suitable for legal, engineering, or surveying purposes. It does not represent an on-the-ground survey and represents only the approximate relative location of property boundaries.

Map Date: 7/28/2020

**ZC-20-18 Notification List** 

| Owner Name            | Owner Address 1  | Owner City | Owner State | Zip   |
|-----------------------|------------------|------------|-------------|-------|
| <b>Property Owner</b> | 106 Kid Ranch Ln | San Marcos | TX          | 78666 |
| <b>Property Owner</b> | 2801 Staples RD  | San Marcos | TX          | 78666 |
| <b>Property Owner</b> | 3020 FM 621      | San Marcos | TX          | 78666 |
| Property Owner        | 3010 FM 621