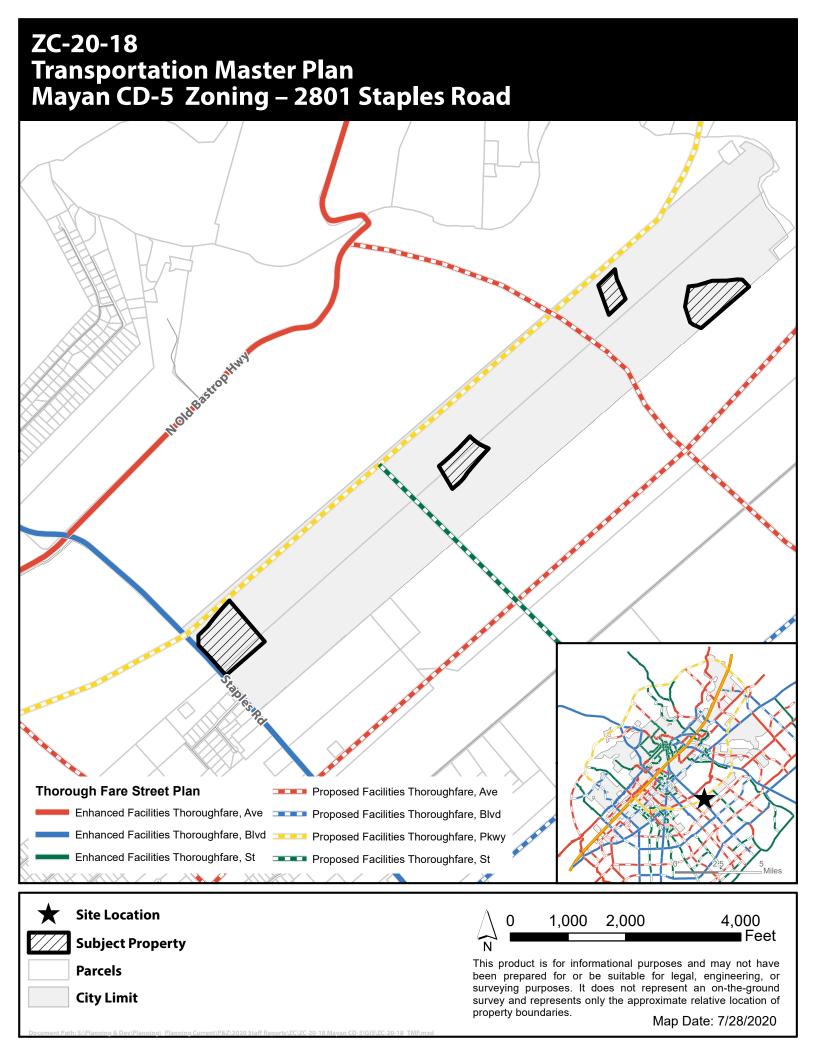

## ZC-20-18 Aerial View Mayan CD-5 Zoning – 2801 Staples Road







This product is for informational purposes and may not have been prepared for or be suitable for legal, engineering, or surveying purposes. It does not represent an on-the-ground survey and represents only the approximate relative location of property boundaries. Imagery from 2017.

Map Date: 7/28/2020

## ZC-20-17, ZC-20-18, ZC-20-19, ZC-20-20 Requested Zoning Mayan LI, CD-3, CD-4, CD-5 Zoning – 2801 Staples Road





Map Date: 7/30/2020

Document Path: S-\Planning & Dev\Planning \ Planning \









## ZC-20-18 400' Notification Buffer Mayan CD-5 Zoning – 2801 Staples Road





**City Limit** 

been prepared for or be suitable for legal, engineering, or surveying purposes. It does not represent an on-the-ground survey and represents only the approximate relative location of property boundaries.

Map Date: 7/28/2020

**ZC-20-18 Notification List** 

| Owner Name            | Owner Address 1  | Owner City | Owner State | Zip   |
|-----------------------|------------------|------------|-------------|-------|
| <b>Property Owner</b> | 106 Kid Ranch Ln | San Marcos | TX          | 78666 |
| <b>Property Owner</b> | 2801 Staples RD  | San Marcos | TX          | 78666 |
| <b>Property Owner</b> | 3020 FM 621      | San Marcos | TX          | 78666 |
| Property Owner        | 3010 FM 621