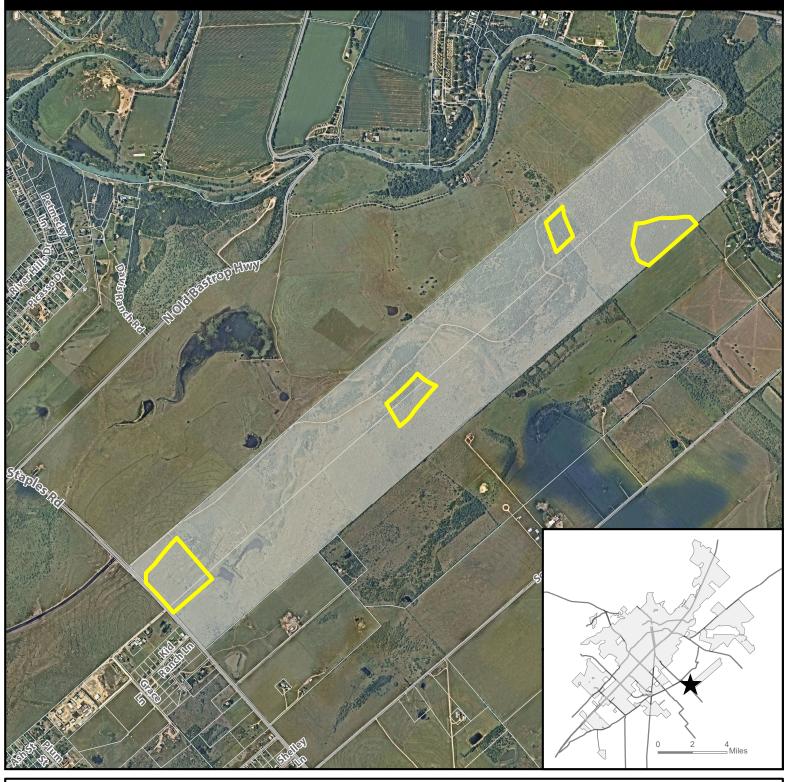

## ZC-20-18 Aerial View Mayan CD-5 Zoning – 2801 Staples Road

This product is for informational purposes and may not have been prepared for or be suitable for legal, engineering, or surveying purposes. It does not represent an on-the-ground survey and represents only the approximate relative location of property boundaries. Imagery from 2017.

Map Date: 7/28/2020