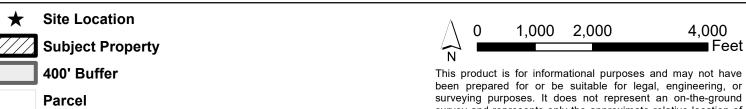

## ZC-20-18 400' Notification Buffer Mayan CD-5 Zoning – 2801 Staples Road

**City Limit** 

been prepared for or be suitable for legal, engineering, or surveying purposes. It does not represent an on-the-ground survey and represents only the approximate relative location of property boundaries.

Map Date: 7/28/2020

**ZC-20-18 Notification List** 

| Owner Name            | Owner Address 1  | Owner City | Owner State | Zip   |
|-----------------------|------------------|------------|-------------|-------|
| <b>Property Owner</b> | 106 Kid Ranch Ln | San Marcos | TX          | 78666 |
| <b>Property Owner</b> | 2801 Staples RD  | San Marcos | TX          | 78666 |
| <b>Property Owner</b> | 3020 FM 621      | San Marcos | TX          | 78666 |
| Property Owner        | 3010 FM 621      | San Marcos | TX          | 78666 |