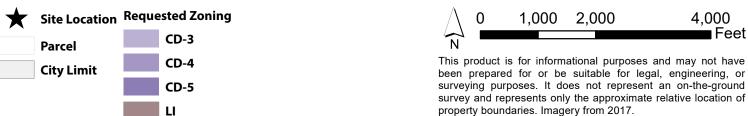

## ZC-20-17, ZC-20-18, ZC-20-19, ZC-20-20 Requested Zoning Mayan LI, CD-3, CD-4, CD-5 Zoning – 2801 Staples Road

Map Date: 7/30/2020

Document Path: S-\Planning & Dev\Planning \ Planning \