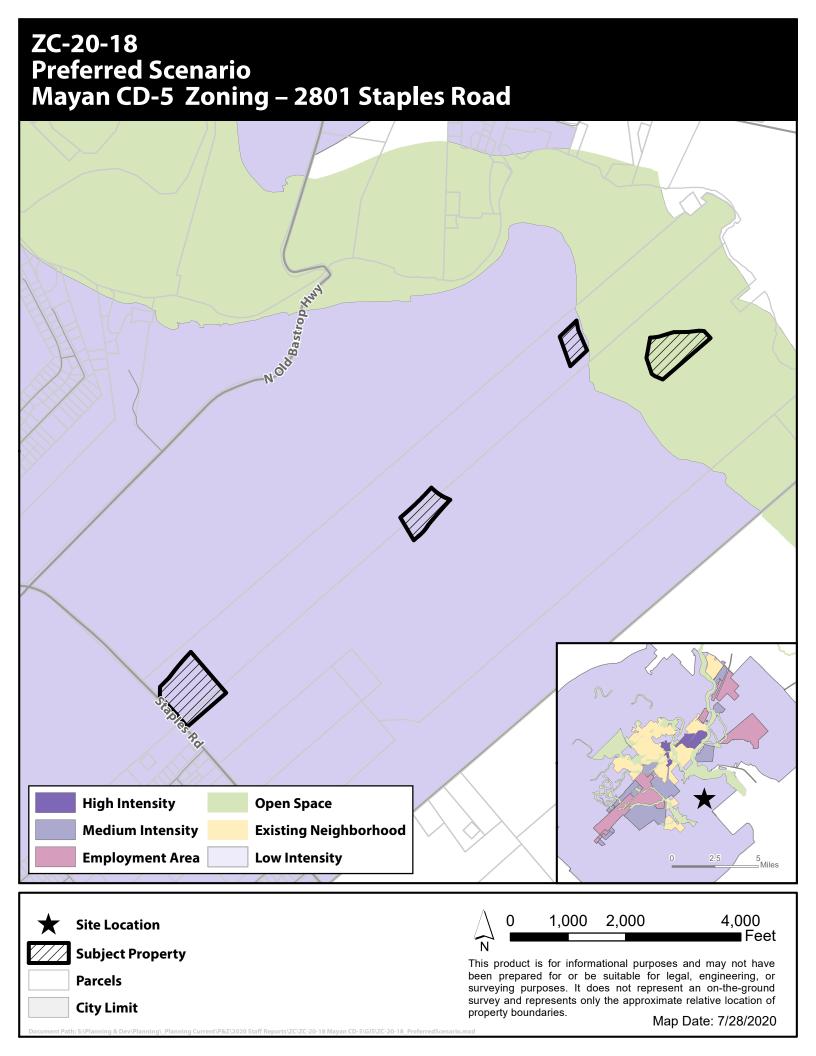

## ZC-20-18 Aerial View Mayan CD-5 Zoning – 2801 Staples Road







This product is for informational purposes and may not have been prepared for or be suitable for legal, engineering, or surveying purposes. It does not represent an on-the-ground survey and represents only the approximate relative location of property boundaries. Imagery from 2017.

Map Date: 7/28/2020

## ZC-20-17, ZC-20-18, ZC-20-19, ZC-20-20 Requested Zoning Mayan LI, CD-3, CD-4, CD-5 Zoning – 2801 Staples Road





Map Date: 7/30/2020

Document Path: S-\Planning & Dev\Planning \ Planning \









## ZC-20-18 400' Notification Buffer Mayan CD-5 Zoning – 2801 Staples Road





**City Limit** 

been prepared for or be suitable for legal, engineering, or surveying purposes. It does not represent an on-the-ground survey and represents only the approximate relative location of property boundaries.

Map Date: 7/28/2020

**ZC-20-18 Notification List** 

| Owner Name            | Owner Address 1  | Owner City | Owner State | Zip   |
|-----------------------|------------------|------------|-------------|-------|
| <b>Property Owner</b> | 106 Kid Ranch Ln | San Marcos | TX          | 78666 |
| <b>Property Owner</b> | 2801 Staples RD  | San Marcos | TX          | 78666 |
| <b>Property Owner</b> | 3020 FM 621      | San Marcos | TX          | 78666 |
| Property Owner        | 3010 FM 621