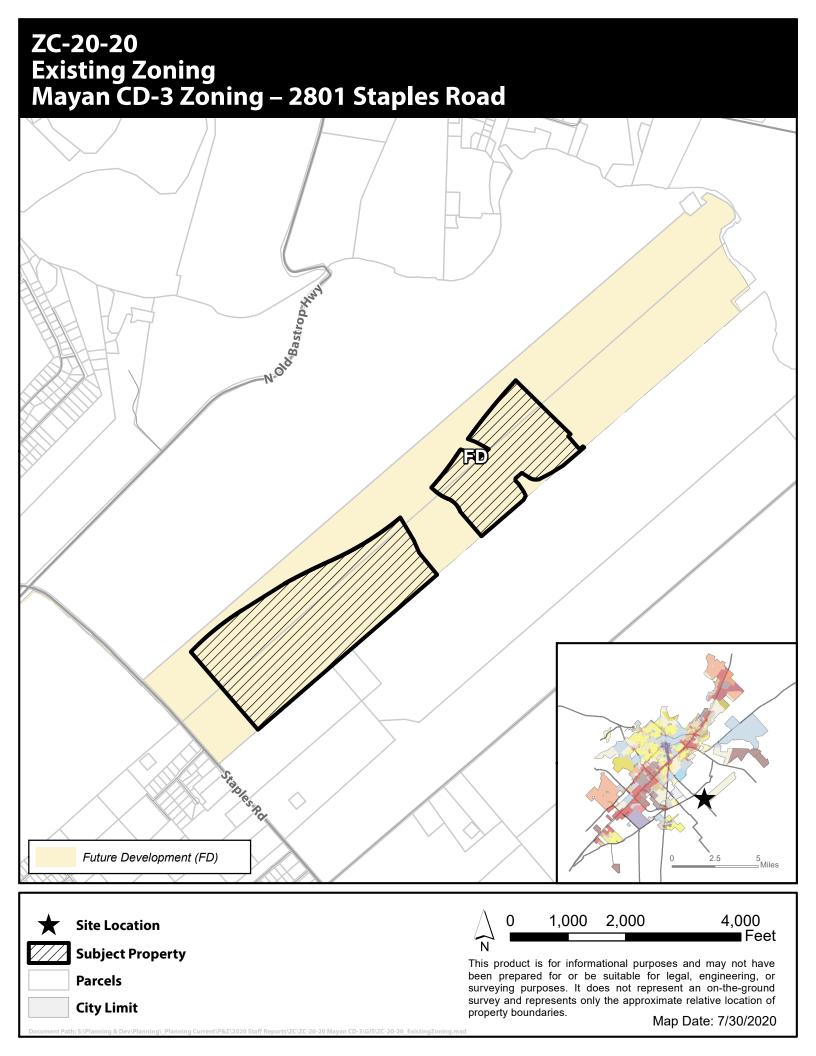

## ZC-20-20 Aerial View Mayan CD-3 Zoning – 2801 Staples Road

This product is for informational purposes and may not have been prepared for or be suitable for legal, engineering, or surveying purposes. It does not represent an on-the-ground survey and represents only the approximate relative location of property boundaries. Imagery from 2017.