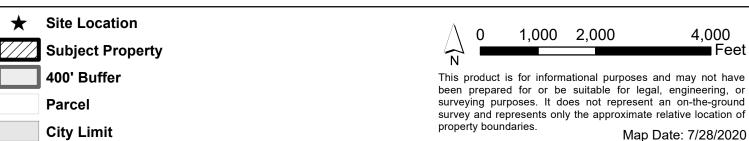

## ZC-20-20 Aerial View Mayan CD-3 Zoning – 2801 Staples Road







This product is for informational purposes and may not have been prepared for or be suitable for legal, engineering, or surveying purposes. It does not represent an on-the-ground survey and represents only the approximate relative location of property boundaries. Imagery from 2017.

Map Date: 7/28/2020

## ZC-20-17, ZC-20-18, ZC-20-19, ZC-20-20 Requested Zoning Mayan LI, CD-3, CD-4, CD-5 Zoning – 2801 Staples Road





Map Date: 7/30/2020

Document Path: St Planning & Devt Planning University Planning Current P& 7/2020 Staff Reports 17C/17c-20-17 Mayan LIGIS 17C-20-17 20 Overall Zoning Man myd









## ZC-20-20 400' Notification Buffer Mayan CD-3 Zoning – 2801 Staples Road





## **ZC-20-20 Notification List**

| Owner Name            | Owner Address   | Owner City | Owner State | Owner Zip |
|-----------------------|-----------------|------------|-------------|-----------|
| <b>Property Owner</b> | 3289 FM 621     | San Marcos | TX          | 78666     |
| <b>Property Owner</b> | 2801 Staples RD | San Marcos | TX          | 78666     |
| Property Owner        | 3111 FM 621     | San Marcos | TX          | 78666     |