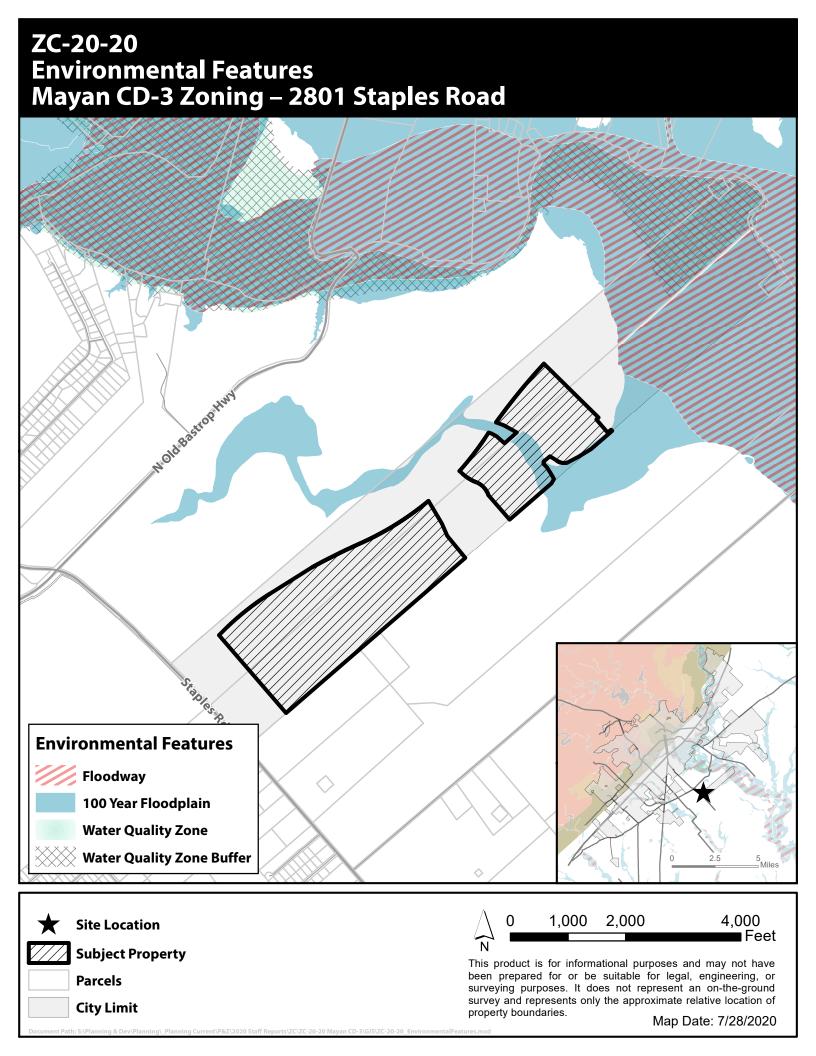

## ZC-20-17, ZC-20-18, ZC-20-19, ZC-20-20 Requested Zoning Mayan LI, CD-3, CD-4, CD-5 Zoning – 2801 Staples Road

Map Date: 7/30/2020

Document Path: St Planning & Devt Planning University Planning Current P& 7/2020 Staff Reports 17C/17c-20-17 Mayan LIGIS 17C-20-17 20 Overall Zoning Man myd