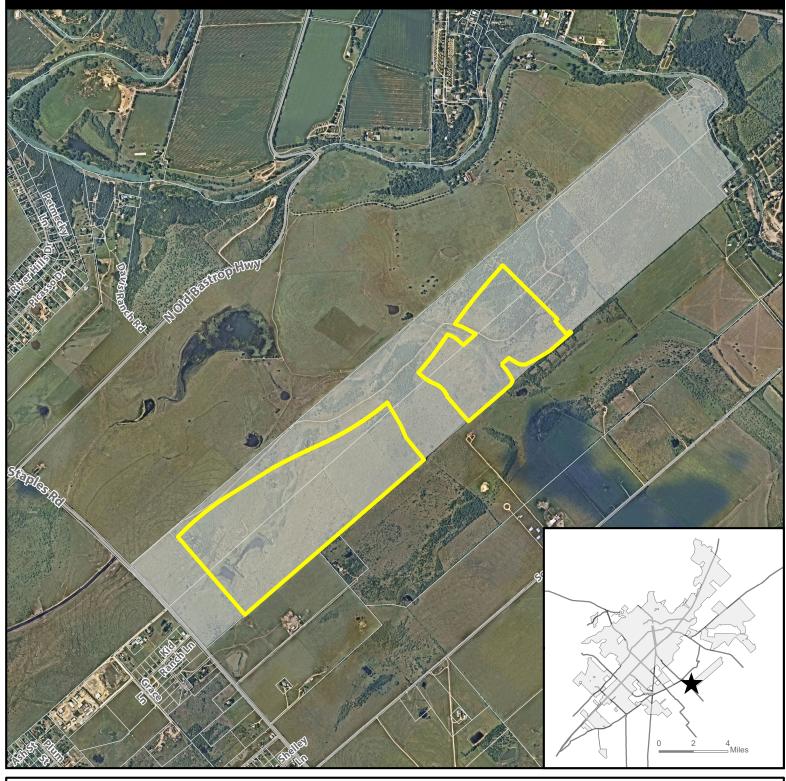

## ZC-20-20 Aerial View Mayan CD-3 Zoning – 2801 Staples Road

This product is for informational purposes and may not have been prepared for or be suitable for legal, engineering, or surveying purposes. It does not represent an on-the-ground survey and represents only the approximate relative location of property boundaries. Imagery from 2017.