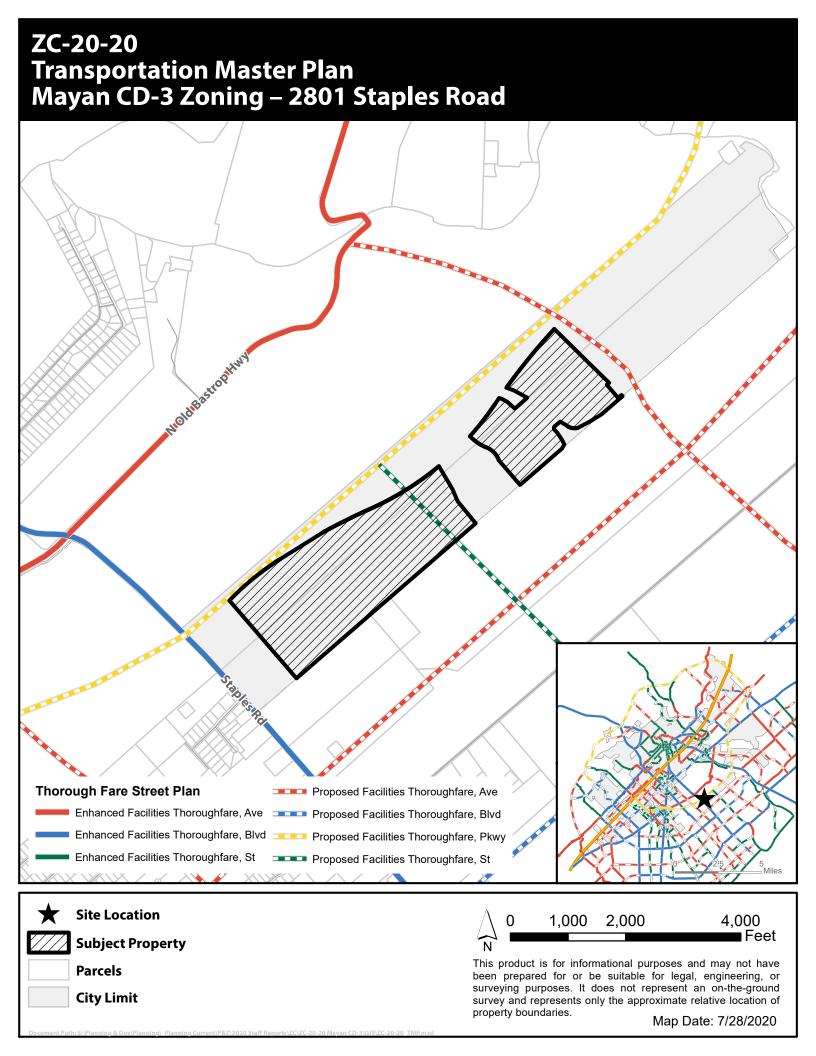

## ZC-20-20 Aerial View Mayan CD-3 Zoning – 2801 Staples Road







This product is for informational purposes and may not have been prepared for or be suitable for legal, engineering, or surveying purposes. It does not represent an on-the-ground survey and represents only the approximate relative location of property boundaries. Imagery from 2017.

Map Date: 7/28/2020

## ZC-20-17, ZC-20-18, ZC-20-19, ZC-20-20 Requested Zoning Mayan LI, CD-3, CD-4, CD-5 Zoning – 2801 Staples Road





Map Date: 7/30/2020

Document Path: St Planning & Devt Planning University Planning Current P& 7/2020 Staff Reports 17C/17c-20-17 Mayan LIGIS 17C-20-17 20 Overall Zoning Man myd









## ZC-20-20 400' Notification Buffer Mayan CD-3 Zoning – 2801 Staples Road





## **ZC-20-20 Notification List**

| Owner Name            | Owner Address   | Owner City | Owner State | Owner Zip |
|-----------------------|-----------------|------------|-------------|-----------|
| <b>Property Owner</b> | 3289 FM 621     | San Marcos | TX          | 78666     |
| <b>Property Owner</b> | 2801 Staples RD | San Marcos | TX          | 78666     |
| Property Owner        | 3111 FM 621     | San Marcos | TX          | 78666     |