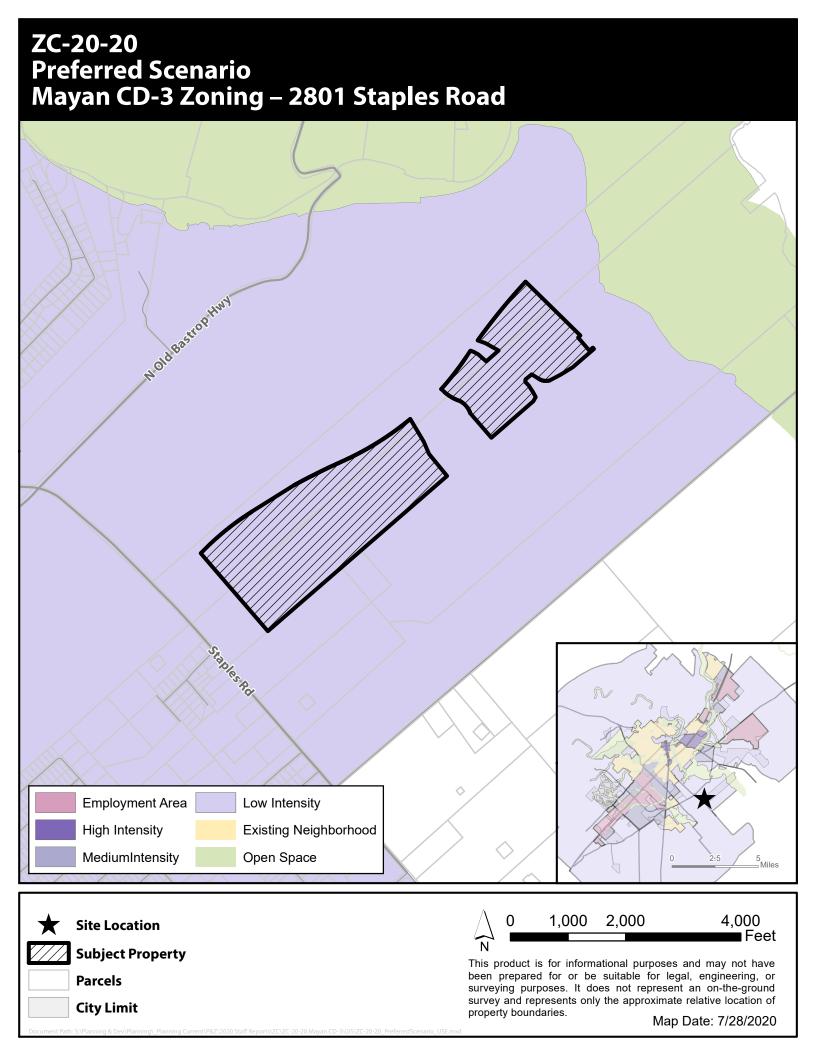

## ZC-20-17, ZC-20-18, ZC-20-19, ZC-20-20 Requested Zoning Mayan LI, CD-3, CD-4, CD-5 Zoning – 2801 Staples Road

Map Date: 7/30/2020

Document Path: St Planning & Devt Planning University Planning Current P& 7/2020 Staff Reports 17C/17c-20-17 Mayan LIGIS 17C-20-17 20 Overall Zoning Man myd