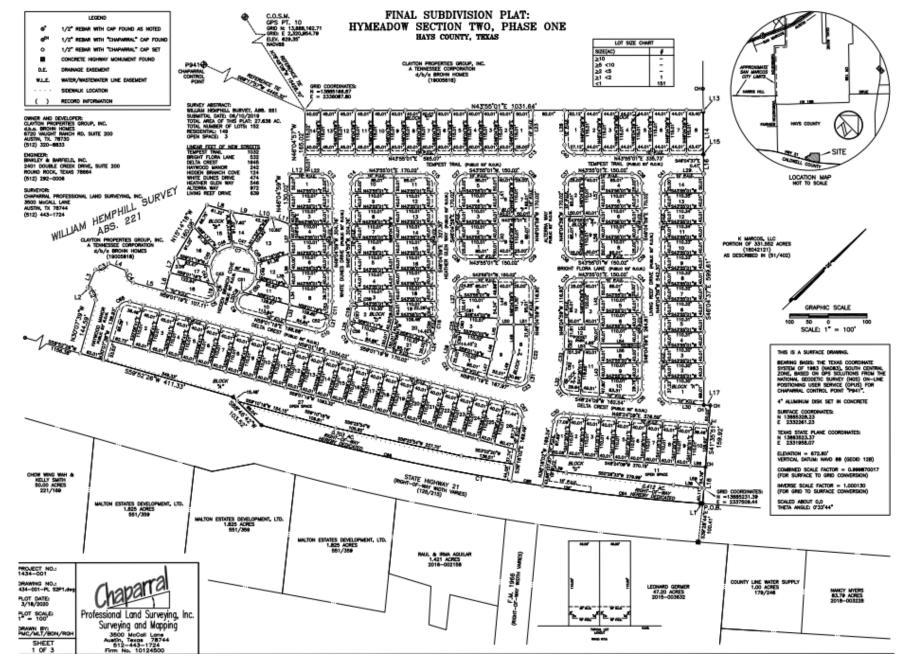

## PC-19-35 (Hymeadow, Section 2, Phase 1)

Consider a request by Binkley & Barfield, Inc., on behalf of Brohn Homes, for approval of a Final Plat for approximately 27.638 acres, more or less, out of the William Hemphill Survey, Abstract No. 221, generally located northeast of Yarrington Road, along State Highway 21, Hays County, Texas (A. Brake)

## **Location and History:**

- +/- 27.638 acres
- In ETJ no zoning
- Proposes 149 single family lots with three open space lots