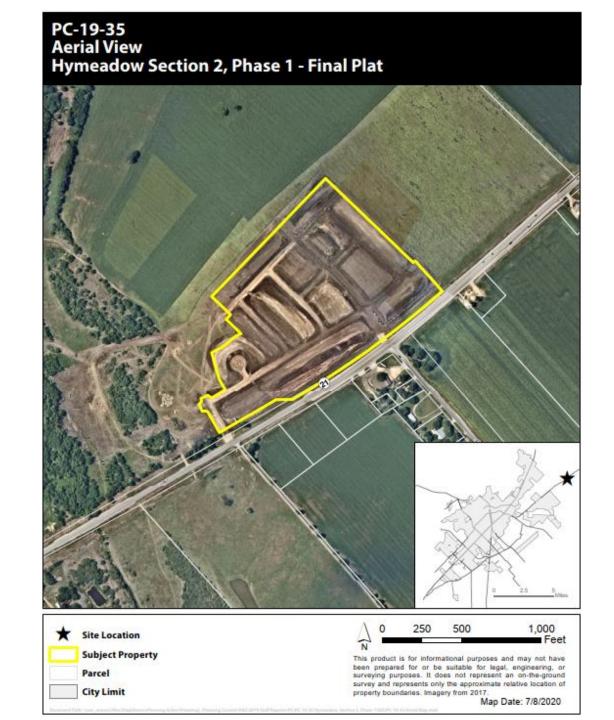

## PC-19-35 (Hymeadow, Section 2, Phase 1)

Consider a request by Binkley & Barfield, Inc., on behalf of Brohn Homes, for approval of a Final Plat for approximately 27.638 acres, more or less, out of the William Hemphill Survey, Abstract No. 221, generally located northeast of Yarrington Road, along State Highway 21, Hays County, Texas (A. Brake)

## **Location and History:**

- +/- 27.638 acres
- In ETJ no zoning
- Proposes 149 single family lots with three open space lots