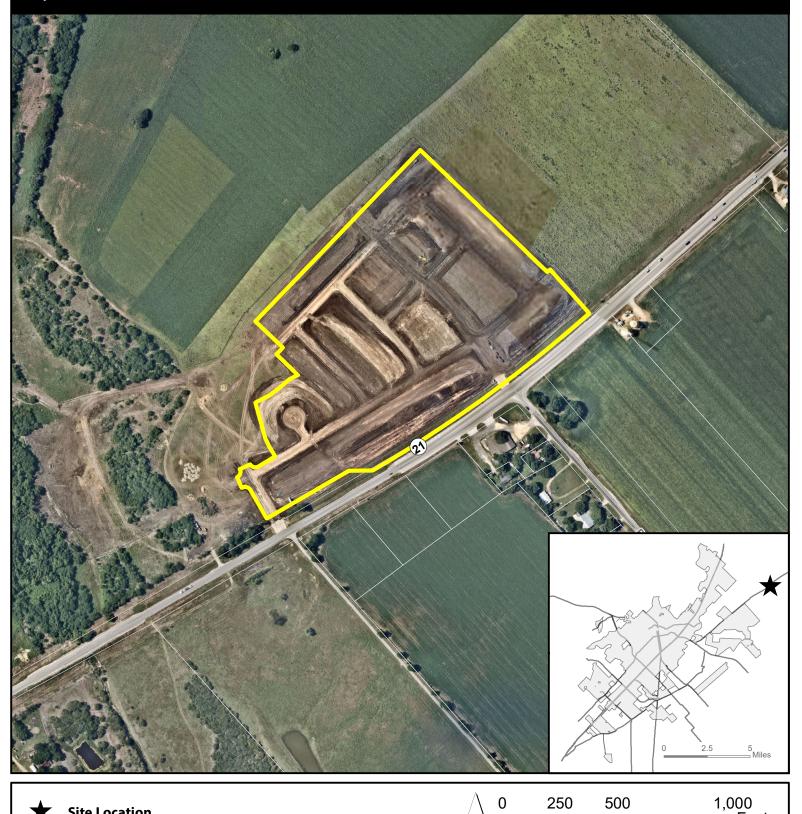

## PC-19-35 Aerial View Hymeadow Section 2, Phase 1 - Final Plat

| Site Location    | $\mathbf{A} = \mathbf{A} \mathbf{A} \mathbf{A} \mathbf{A} \mathbf{A} \mathbf{A} \mathbf{A} \mathbf{A}$                        |
|------------------|-------------------------------------------------------------------------------------------------------------------------------|
| Subject Property | This product is for informational purposes and may not have                                                                   |
| Parcel           | been prepared for or be suitable for legal, engineering, or<br>surveying purposes. It does not represent an on-the-ground     |
| City Limit       | survey and represents only the approximate relative location of property boundaries. Imagery from 2017.<br>Map Date: 7/8/2020 |