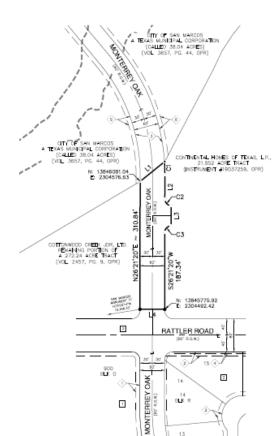

#### FINAL PLAT OF COTTONWOOD CREEK MONTERREY OAK

A 0.481 A CRETRACT OF LAND, OUT OF A 21.952 A CRETRACT OF LAND RECORDED IN INSTRUMENT #19007297, OUT OF THE OFFICIAL PUBLIC RECORDS OF HAYS COUNTY, TEXAS, OUT OF THE FARNAM RIVE SURVEY, ABSTRACT 183 OF HAYS COUNTY, TEXAS

# SANJIJACOS

- +/- 0.481 Acres
- 110 ft section of Monterrey Oak
- Cottonwood Creek Master Plan

| CURVE # | RADJUS  | DELTA     | CHORD BEARING       | CHORD  | LENGTH |
|---------|---------|-----------|---------------------|--------|--------|
| CI      | 480.00* | 3'44'57"  | 524'28'51"W         | 31.40  | 31.41  |
| 122     | 15.00   | 90'09'39" | 515'41'27 <b>'E</b> | 21.23  | 23.50  |
| 0.3     | 15.00"  | 89'54'25" | 871"18"33"W         | 21.207 | 23.54  |

CURVE TABLE

| - | 1     | LINE TABLE  |        |  |
|---|-------|-------------|--------|--|
| н | UNE # | BEARING     | LENGTH |  |
|   | Li    | N2278/40°E  | 75.91  |  |
| ╗ | L2    | 826/21/30°W | 59.91  |  |
|   | Lit   | 525'24'41"W | 50.00  |  |
| _ | 14    | M63'38'40"W | 60.00  |  |