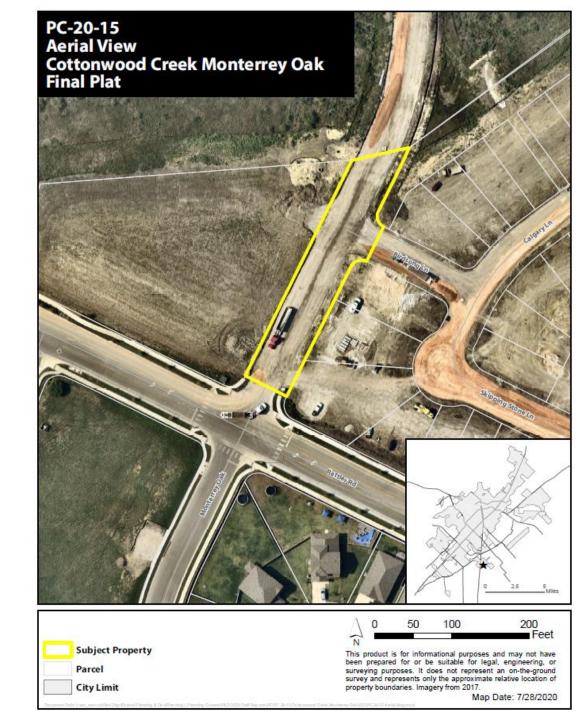

## PC-20-15 (Cottonwood Creek Monterrey Oak)

Consider a request by Pape Dawson Engineers, on behalf of Continental Homes of Texas, LP to approve the Final Plat consisting of approximately 0.481 acres, more or less, out of the Farnham Frye Survey. (T. Carpenter)

#### FINAL PLAT OF COTTONWOOD CREEK MONTERREY OAK

A 0.481 A CRETRACT OF LAND, OUT OF A 21.952 A CRETRACT OF LAND RECORDED IN INSTRUMENT #19007297, OUT OF THE OFFICIAL PUBLIC RECORDS OF HAYS COUNTY, TEXAS, OUT OF THE FARNAM RIVE SURVEY, ABSTRACT 183 OF HAYS COUNTY, TEXAS