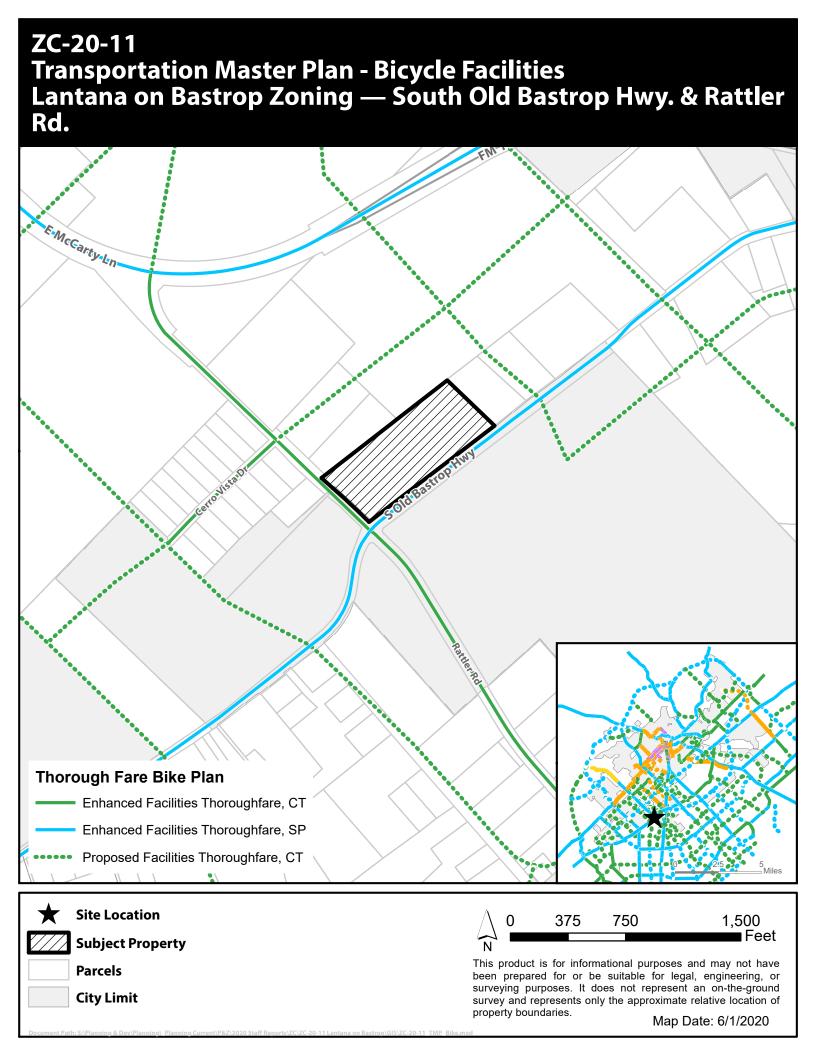

# **ZC-20-11** Transportation Master Plan - Greenway Facilities Lantana on Bastrop Zoning — South Old Bastrop Hwy. & Rattler Rd. E-McCarty-Ln Greenway

survey and represents only the approximate relative location of property boundaries.

Map Date: 6/1/2020