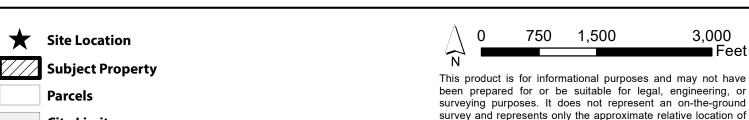

# **ZC-20-11** Transportation Master Plan - Greenway Facilities Lantana on Bastrop Zoning — South Old Bastrop Hwy. & Rattler Rd. E-McCarty-Ln Greenway

survey and represents only the approximate relative location of property boundaries.