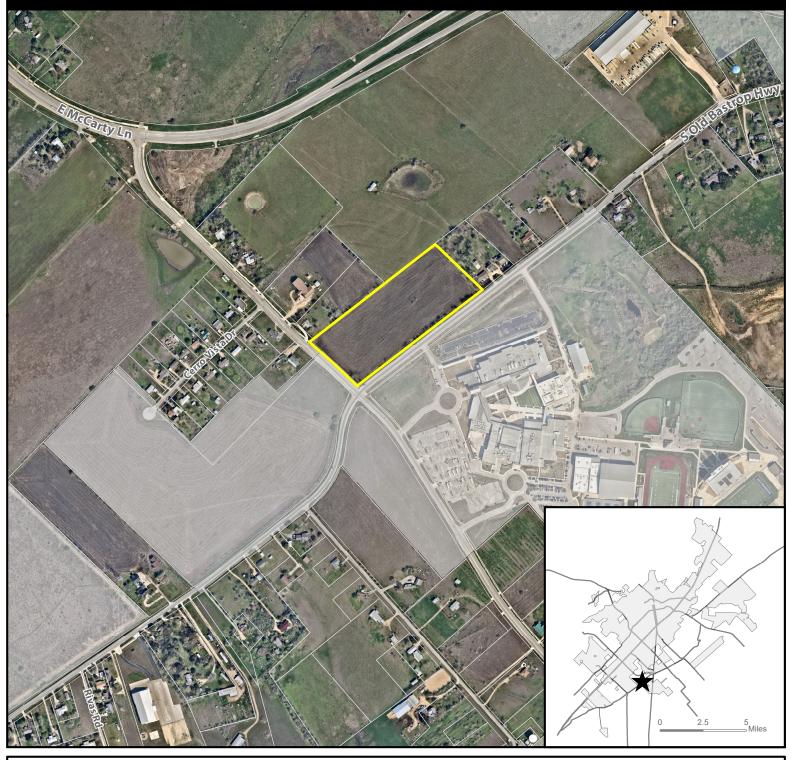

### ZC-20-11 Aerial View Lantana on Bastrop Zoning — South Old Bastrop Hwy. & Rattler Rd.

\( \bigcap\_N \) 0 375 750 1,500 Feet

This product is for informational purposes and may not have been prepared for or be suitable for legal, engineering, or surveying purposes. It does not represent an on-the-ground survey and represents only the approximate relative location of property boundaries. Imagery from 2017.