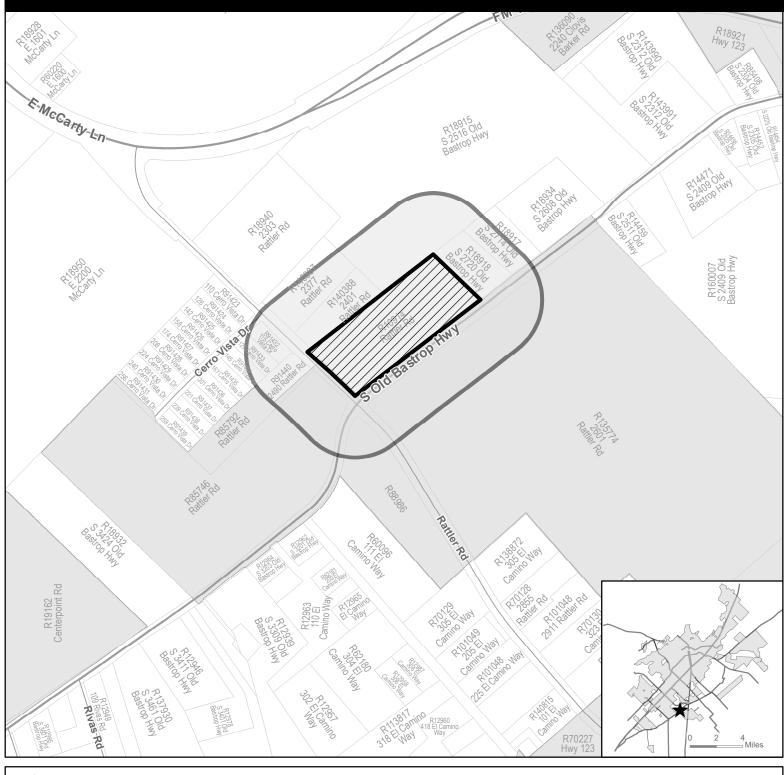

### ZC-20-11 400' Notification Buffer Lantana on Bastrop Zoning — South Old Bastrop Hwy. & Rattler Rd.