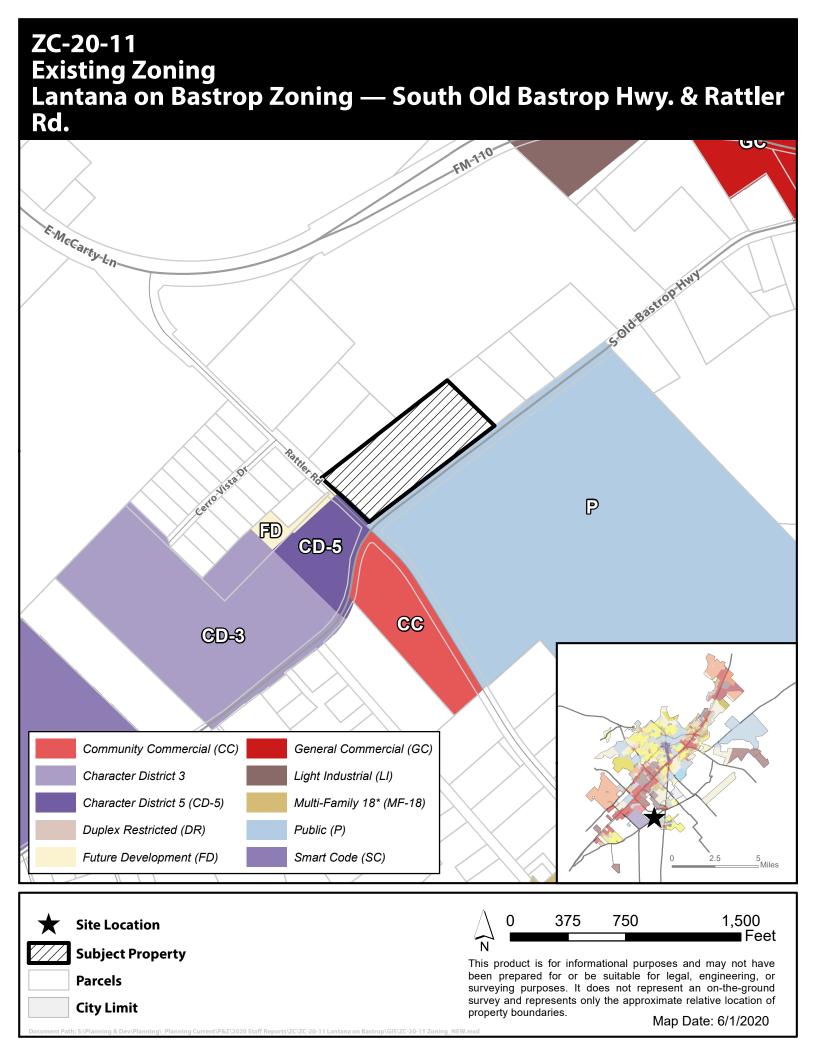

# **ZC-20-11** Transportation Master Plan - Greenway Facilities Lantana on Bastrop Zoning — South Old Bastrop Hwy. & Rattler Rd. E-McCarty-Ln Greenway

survey and represents only the approximate relative location of property boundaries.

Map Date: 6/1/2020