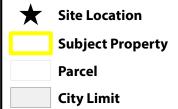

## ZC-20-11 Preferred Scenario Lantana on Bastrop Zoning — South Old Bastrop Hwy. & Rattler Rd.

been prepared for or be suitable for legal, engineering, or surveying purposes. It does not represent an on-the-ground survey and represents only the approximate relative location of property boundaries.

Map Date: 6/1/2020

Document Path: S:\Planning & Dev\Planning\\_Planning Current\P&Z\2020 Staff Reports\ZC\ZC-20-11 Lantana on Bastrop\GIS\ZC-20-11 Preferred Scenario.mxd

**City Limit** 