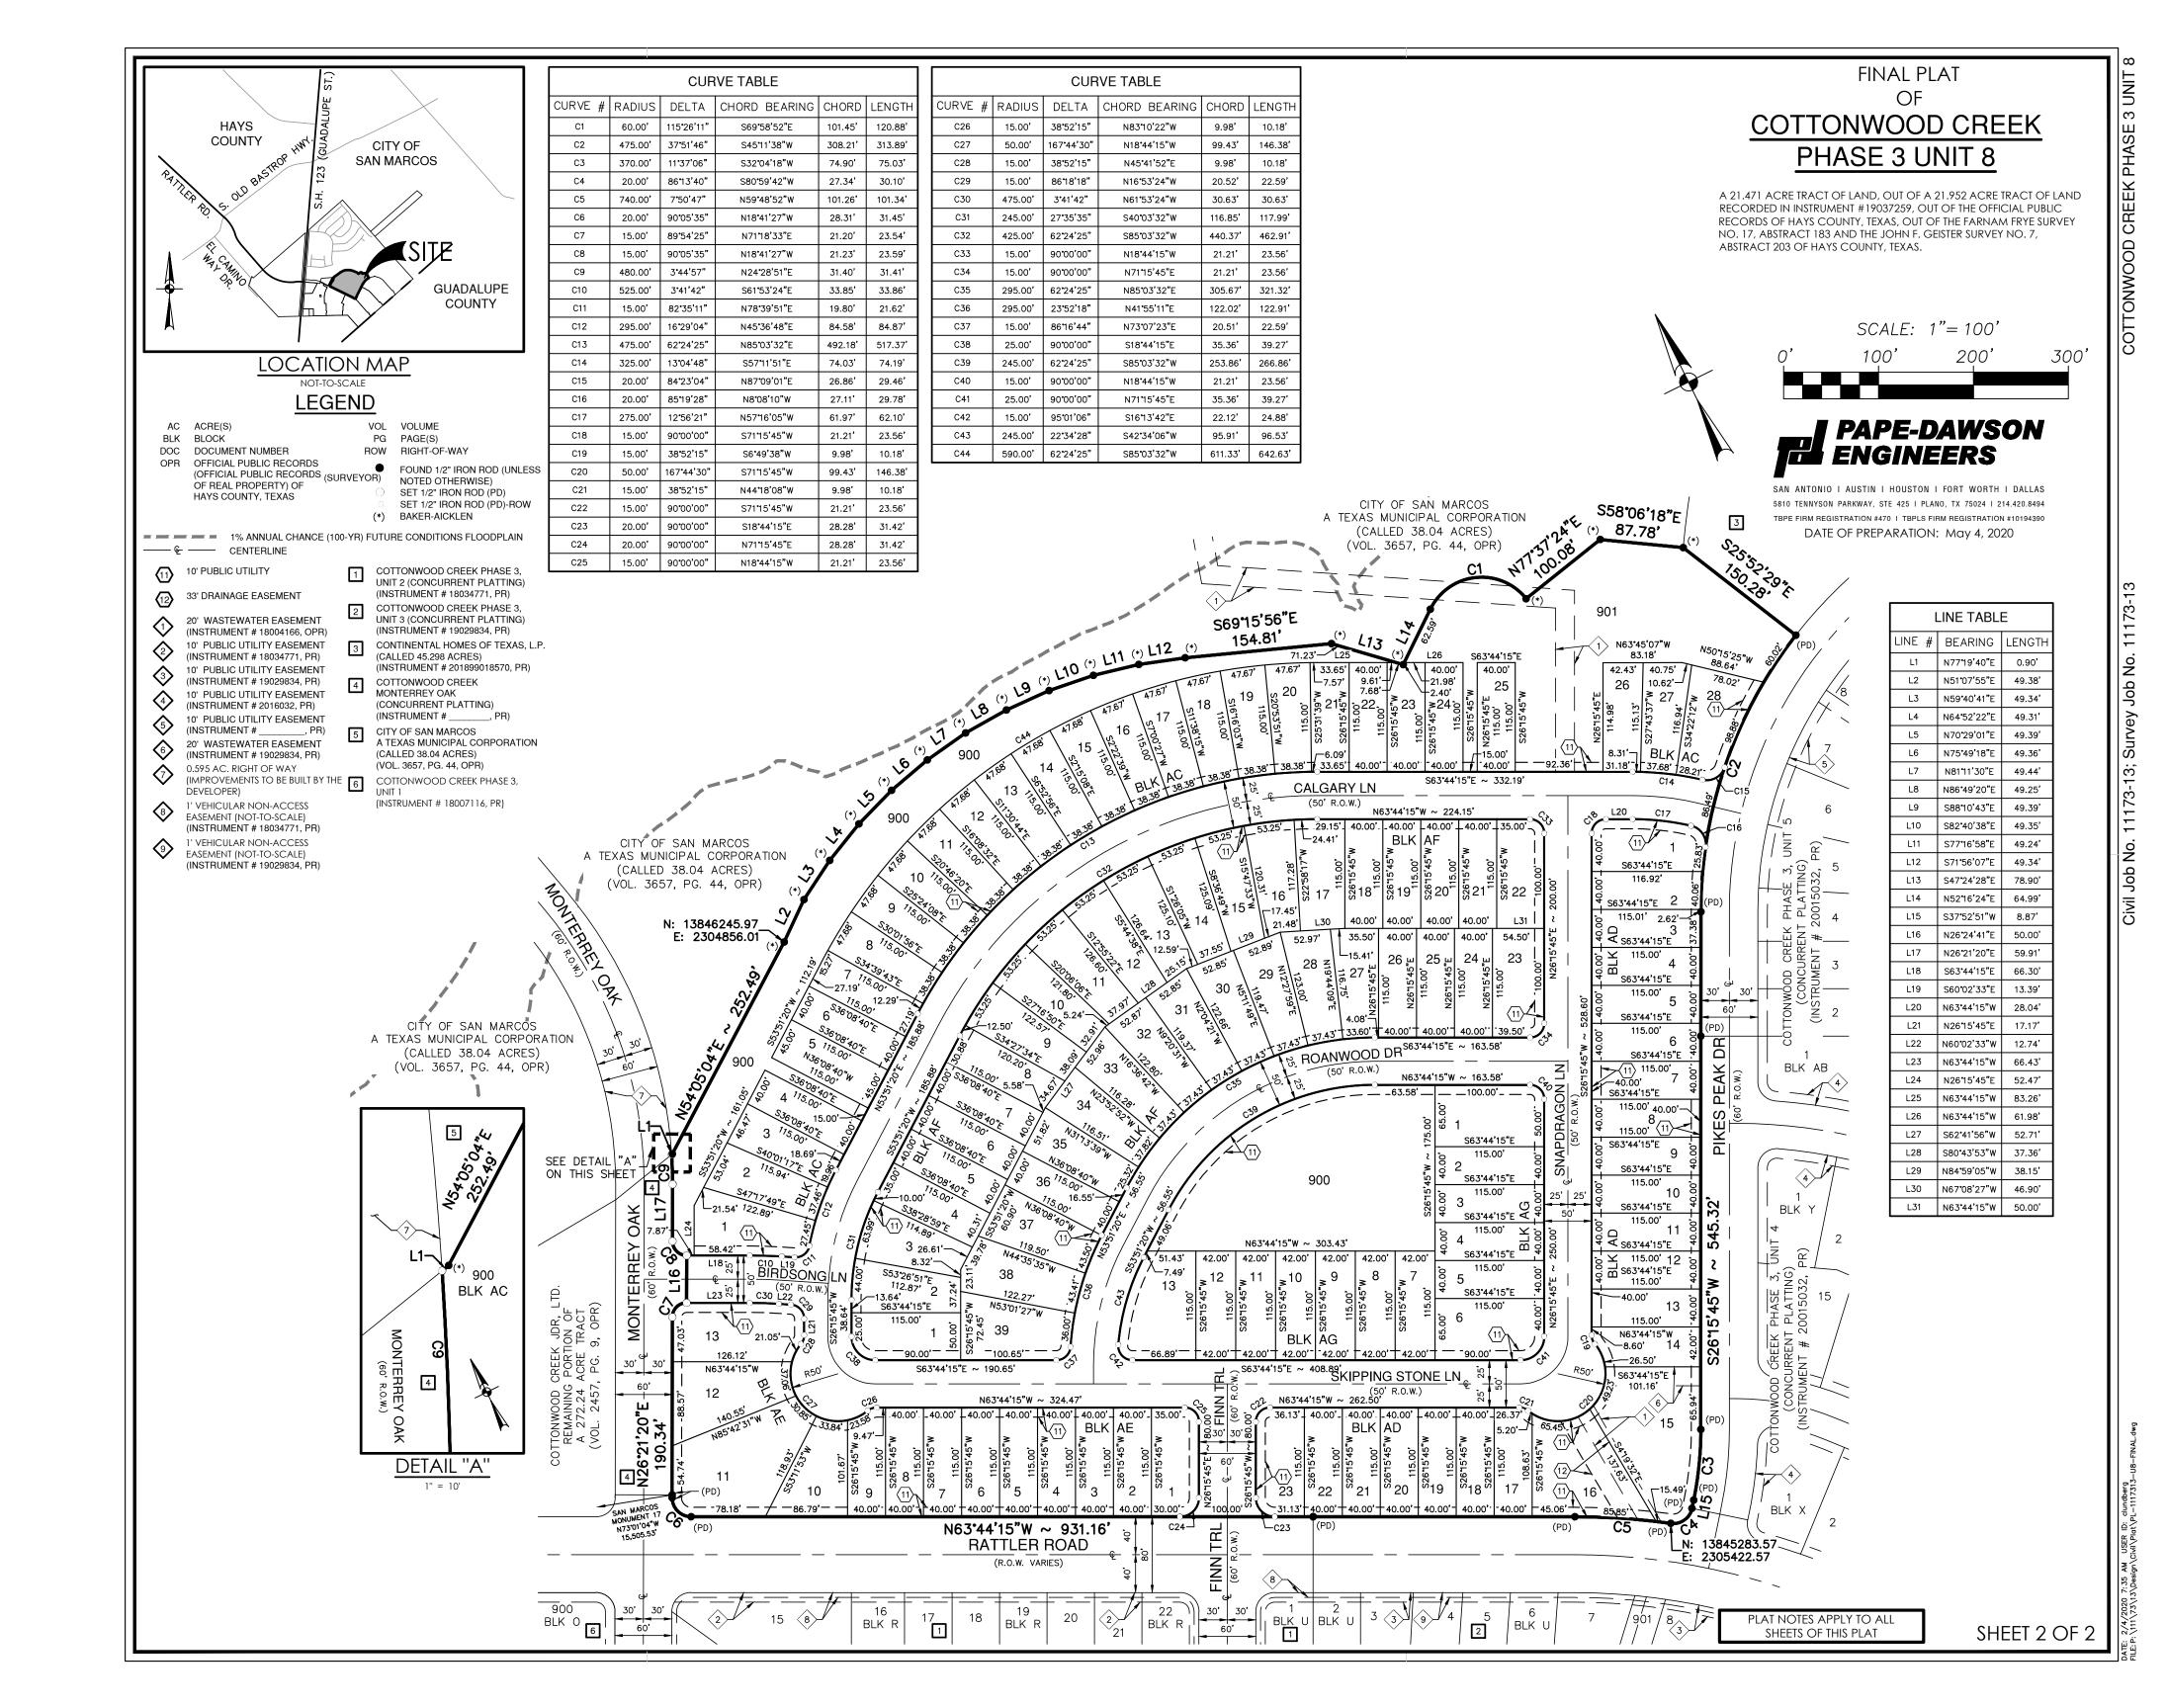

## FINAL PLAT OF COTTONWOOD CREEK PHASE 3 UNIT 8

A 21.471 ACRE TRACT OF LAND, OUT OF A 21.952 ACRE TRACT OF LAND RECORDED IN INSTRUMENT #19037259, OUT OF THE OFFICIAL PUBLIC RECORDS OF HAYS COUNTY, TEXAS, OUT OF THE FARNAM FRYE SURVEY NO. 17, ABSTRACT 183 AND THE JOHN F. GEISTER SURVEY NO. 7, ABSTRACT 203 OF HAYS COUNTY, TEXAS.

## SURVEYOR'S NOTES:

- PROPERTY CORNERS ARE MONUMENTED WITH A CAP OR DISK MARKED "PAPE-DAWSON" UNLESS NOTED OTHERWISE.
- 2. COORDINATES SHOWN ARE BASED ON THE NORTH AMERICAN DATUM OF 1983 NAD83 (NA2011) EPOCH2010.00 FROM THE TEXAS COORDINATE SYSTEM ESTABLISHED FOR THE SOUTH CENTRAL ZONE DISPLAYED IN GRID VALUES DERIVED FROM THE NGS COOPERATIVE CORS NETWORK.
- 3. DIMENSIONS SHOWN ARE SURFACE WITH A COMBINED SCALE FACTOR OF 1,00013.
- 4. BEARINGS ARE BASED ON THE NORTH AMERICAN DATUM OF 1983 NAD83 (NA2011) EPOCH2010.00, FROM THE TEXAS COORDINATE SYSTEM ESTABLISHED FOR THE SOUTH CENTRAL ZONE.
- 5. THE EASEMENTS CREATED BY SEPARATE INSTRUMENT AND THEIR LOCATIONS ARE GOVERNED BY THE TERMS, PROVISIONS AND CONDITIONS OF SUCH SEPARATE INSTRUMENTS.

## SUBDIVISION NOTES

- 1. EASEMENTS NOT WITHIN THE LIMITS OF THE PLAT WILL BE PROVIDED BY SEPARATE INSTRUMENT.
- 2. A 10 FOOT WIDE PUBLIC UTILITY EASEMENT IS HEREBY DEDICATED ADJACENT TO ALL RIGHTS-OF-WAY.

## GENERAL NOTES:

PERMIT # 2017-21790.

- 1. SIDEWALKS NOT ADJACENT TO A RESIDENTIAL LOT, ARE TABLE BELOW. REQUIRED AT THE TIME OF SITE DEVELOPMENT.
- 2. THIS SUBDIVISION IS NOT LOCATED WITHIN THE EDWARDS AQUIFER RECHARGE ZONE.

3. THIS SUBDIVISION IS WITHIN THE BOUNDARIES OF THE SAN

- MARCOS INDEPENDENT SCHOOL DISTRICT.

  4. WATERSHED PROTECTION PLAN PHASE 2 PERMIT APPROVED.
- 5. THE PUBLIC IMPROVEMENT CONSTRUCTION PLANS ARE REQUIRED TO BE APPROVED BEFORE THE PLAT APPROVAL AND EITHER THE IMPROVEMENTS CONSTRUCTED OR SURVEY POSTED FOR THE
- 6. ANY PRIVATE IMPROVEMENTS WITHIN THE RIGHT-OF-WAY, INCLUDING LANDSCAPE IRRIGATION, REQUIRES APPROVAL OF A LICENSE AGREEMENT.
- 7. LOTS 900-901, BLOCK AC SHALL BE DESIGNATED AS GREENBELT LOTS AND DRAINAGE EASEMENTS. LOT 900, BLOCK AG SHALL BE DESIGNATED AS A GREENBELT LOT. THESE LOTS WILL BE MAINTAINED BY THE COTTONWOOD CREEK HOMEOWNERS ASSOCIATION OR OTHER SUCCESSORS.

4. MAINTENANCE OF DRAINAGE EASEMENTS DESIGNATED WITHIN A LOT SHALL BE THE RESPONSIBILITY OF THE PROPERTY OWNER.

THE FOLLOWING CORNER LOTS HAVE DESIGNATED SIDE FRONTAGE AS SHOWN IN THE TABLE BELOW.

| BLOCK LOT SIDE-CORNER FRONTAGE  AC 1 CALGARY LN  AC 28 CALGARY LN  AD 1 SNAPDRAGON LN  AD 23 SKIPPING STONE LN  AE 1 SKIPPING STONE LN  AE 13 CALGARY LN  AF 1 CALGARY LN  AF 22 CALGARY LN  AF 23 ROANWOOD DR  AF 39 ROANWOOD DR  AG 1 SNAPDRAGON LN  AG 13 SKIPPING STONE LN                                                                                                                                                                        |       |     |                      |
|-------------------------------------------------------------------------------------------------------------------------------------------------------------------------------------------------------------------------------------------------------------------------------------------------------------------------------------------------------------------------------------------------------------------------------------------------------|-------|-----|----------------------|
| AC         28         CALGARY LN           AD         1         SNAPDRAGON LN           AD         23         SKIPPING STONE LN           AE         1         SKIPPING STONE LN           AE         13         CALGARY LN           AF         1         CALGARY LN           AF         22         CALGARY LN           AF         23         ROANWOOD DR           AF         39         ROANWOOD DR           AG         1         SNAPDRAGON LN | BLOCK | LOT | SIDE-CORNER FRONTAGE |
| AD         1         SNAPDRAGON LN           AD         23         SKIPPING STONE LN           AE         1         SKIPPING STONE LN           AE         13         CALGARY LN           AF         1         CALGARY LN           AF         22         CALGARY LN           AF         23         ROANWOOD DR           AF         39         ROANWOOD DR           AG         1         SNAPDRAGON LN                                            | AC    | 1   | CALGARY LN           |
| AD         23         SKIPPING STONE LN           AE         1         SKIPPING STONE LN           AE         13         CALGARY LN           AF         1         CALGARY LN           AF         22         CALGARY LN           AF         23         ROANWOOD DR           AF         39         ROANWOOD DR           AG         1         SNAPDRAGON LN                                                                                         | AC    | 28  | CALGARY LN           |
| AE         1         SKIPPING STONE LN           AE         13         CALGARY LN           AF         1         CALGARY LN           AF         22         CALGARY LN           AF         23         ROANWOOD DR           AF         39         ROANWOOD DR           AG         1         SNAPDRAGON LN                                                                                                                                           | AD    | 1   | SNAPDRAGON LN        |
| AE         13         CALGARY LN           AF         1         CALGARY LN           AF         22         CALGARY LN           AF         23         ROANWOOD DR           AF         39         ROANWOOD DR           AG         1         SNAPDRAGON LN                                                                                                                                                                                            | AD    | 23  | SKIPPING STONE LN    |
| AF         1         CALGARY LN           AF         22         CALGARY LN           AF         23         ROANWOOD DR           AF         39         ROANWOOD DR           AG         1         SNAPDRAGON LN                                                                                                                                                                                                                                       | AE    | 1   | SKIPPING STONE LN    |
| AF         22         CALGARY LN           AF         23         ROANWOOD DR           AF         39         ROANWOOD DR           AG         1         SNAPDRAGON LN                                                                                                                                                                                                                                                                                 | AE    | 13  | CALGARY LN           |
| AF         23         ROANWOOD DR           AF         39         ROANWOOD DR           AG         1         SNAPDRAGON LN                                                                                                                                                                                                                                                                                                                            | AF    | 1   | CALGARY LN           |
| AF 39 ROANWOOD DR AG 1 SNAPDRAGON LN                                                                                                                                                                                                                                                                                                                                                                                                                  | AF    | 22  | CALGARY LN           |
| AG 1 SNAPDRAGON LN                                                                                                                                                                                                                                                                                                                                                                                                                                    | AF    | 23  | ROANWOOD DR          |
| 7.0 2 3.0.00.00.00.00.00.00.00.00.00.00.00.00.                                                                                                                                                                                                                                                                                                                                                                                                        | ĀF    | 39  | ROANWOOD DR          |
| AG 13 SKIPPING STONE LN                                                                                                                                                                                                                                                                                                                                                                                                                               | AG    | 1   | SNAPDRAGON LN        |
|                                                                                                                                                                                                                                                                                                                                                                                                                                                       | AG    | 13  | SKIPPING STONE LN    |
|                                                                                                                                                                                                                                                                                                                                                                                                                                                       | _ ^0  | 13  | SKITTING STONE EN    |