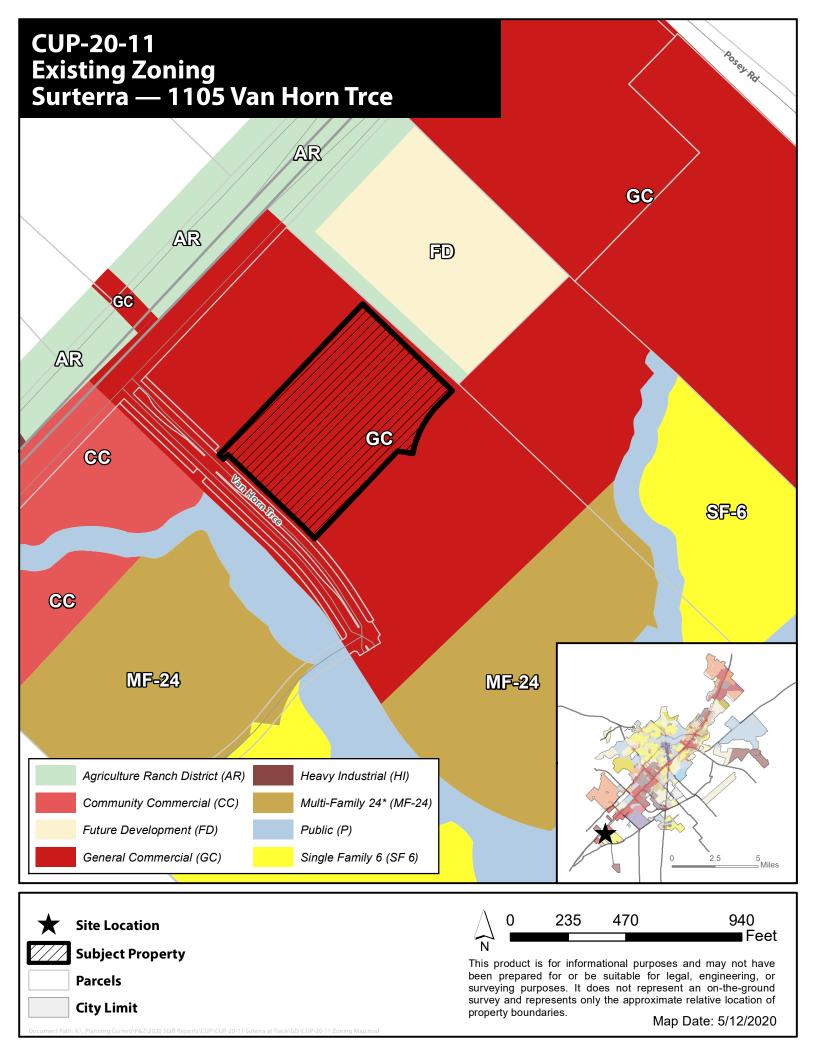

## **CUP-20-11 Notification Addresses**

| Parcel | Property Address       | Owner Name           | Owner Address Owner Address 2 | Owner City | Owner State Ov | vner Zip |
|--------|------------------------|----------------------|-------------------------------|------------|----------------|----------|
| R18622 | 5111 N IH 35           | Kimbery Gunnarson    | PO Box 746                    | San Marcos | TX             | 78666    |
| R18657 | 5818 S OLD BASTROP HWY | Highpointe Trace LLC | 530 Technology Suite 100      | Irvine     | CA             | 92618    |