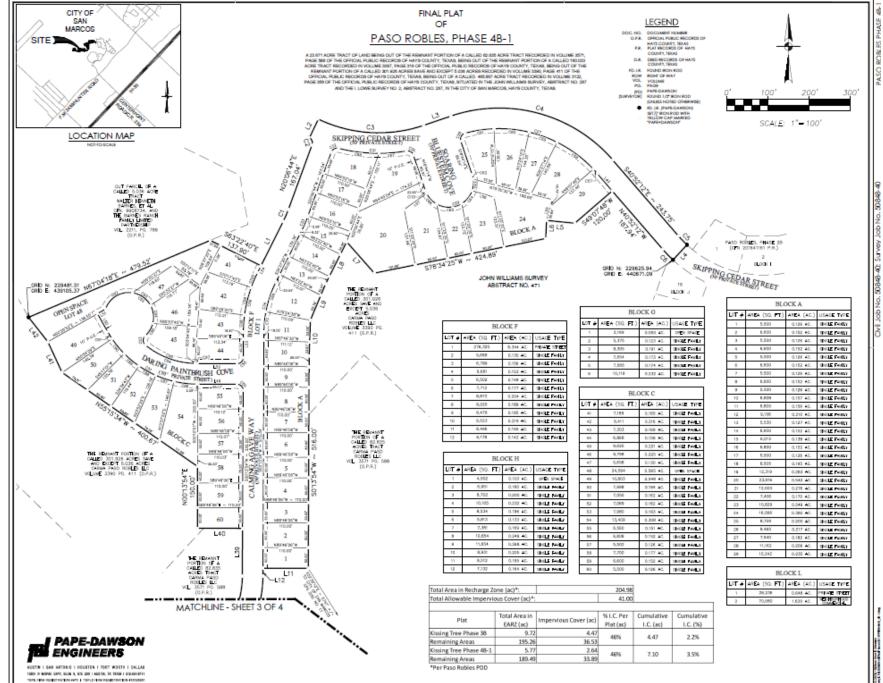

## PC-20-11 (Paso Robles Phase 4B Section 1)

Consider a request by Steve Crauford, on behalf of Carma Paso Robles, LLC to approve the Final Plat consisting of approximately 23.7 acres, more or less, out of the John Williams Survey. (T. Carpenter)

## SANJJARC⊙S

- +/- 23.7 Acres
- 75 single-family lots
- Paso Robles PDD

PC-20-11 Final Plat Paso Robles Phase 4B Sec 1 Aerial View

SHEET 2 OF 4

SHEET 3 OF 4

THE FRANKSON WITH A THEFT A THEFT A PROBABILITY OF A POSSION