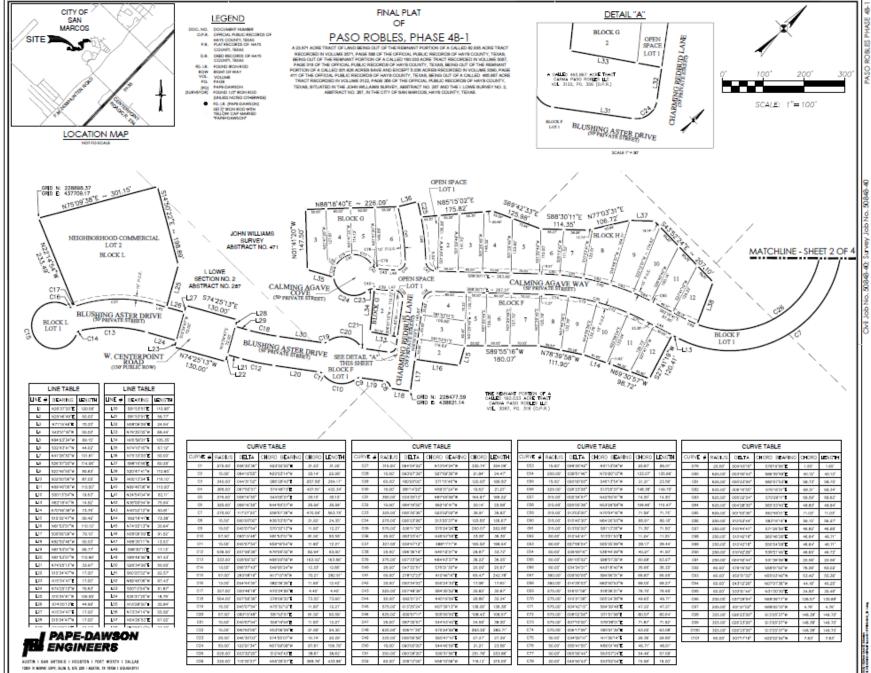

## PC-20-11 (Paso Robles Phase 4B Section 1)

Consider a request by Steve Crauford, on behalf of Carma Paso Robles, LLC to approve the Final Plat consisting of approximately 23.7 acres, more or less, out of the John Williams Survey. (T. Carpenter)

## SANJJARC⊙S

- +/- 23.7 Acres
- 75 single-family lots
- Paso Robles PDD

PC-20-11 Final Plat Paso Robles Phase 4B Sec 1 Aerial View

SHEET 2 OF 4

SHEET 3 OF 4

THE FRANKSON WITH A THEFT A THEFT A PROBABILITY OF A POSSION