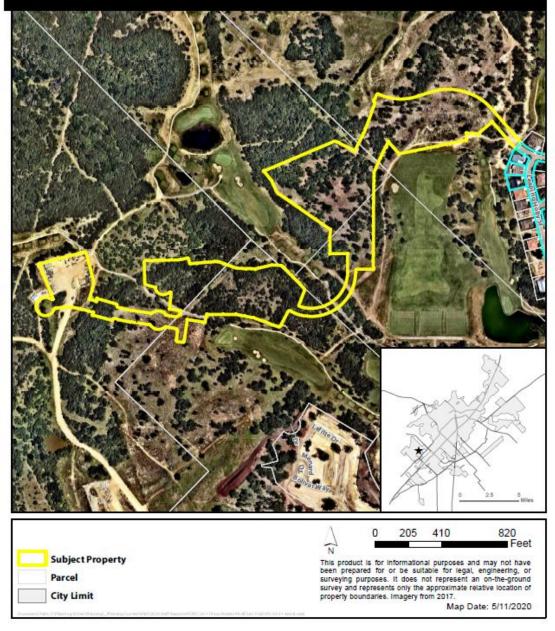

## PC-20-11 (Paso Robles Phase 4B Section 1)

Consider a request by Steve Crauford, on behalf of Carma Paso Robles, LLC to approve the Final Plat consisting of approximately 23.7 acres, more or less, out of the John Williams Survey. (T. Carpenter)

## SANJJARC⊙S

- +/- 23.7 Acres
- 75 single-family lots
- Paso Robles PDD

PC-20-11 Final Plat Paso Robles Phase 4B Sec 1 Aerial View

SHEET 2 OF 4

SHEET 3 OF 4

THE FRANKSON WITH A THEFT A THEFT A PROBABILITY OF A POSSION