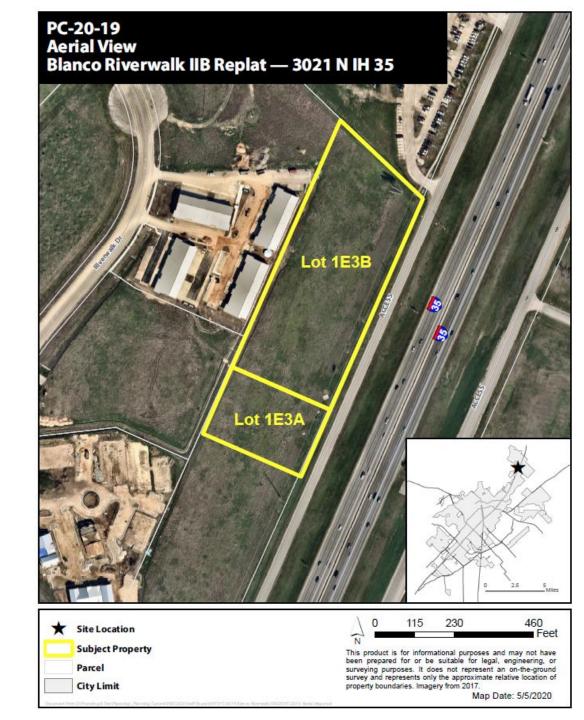

## PC-20-19 (Blanco Riverwalk Subdivision IIB Replat)

Hold a public hearing and consider a request by Hermann Vigil, on behalf of Vinson Wood, for approval of a replat of approximately 6.653 acres, more or less, legally known as Lot 1E3, Block A, Blanco Riverwalk Subdivision IIB, and establishing Lot 1E3A and Lot 1E3B, Block A, Blanco Riverwalk Subdivision IIB, located at 3021 N IH 35. (A. Villalobos)