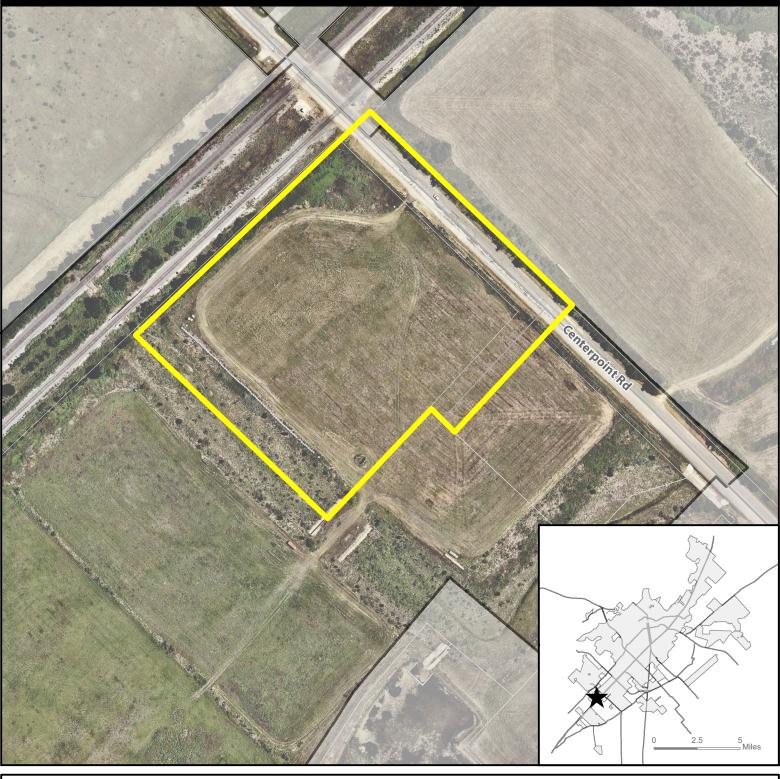

## AN-20-04 Aerial View Annexation — 400 Block of Centerpoint Road

This product is for informational purposes and may not have been prepared for or be suitable for legal, engineering, or surveying purposes. It does not represent an on-the-ground survey and represents only the approximate relative location of property boundaries. Imagery from 2017.