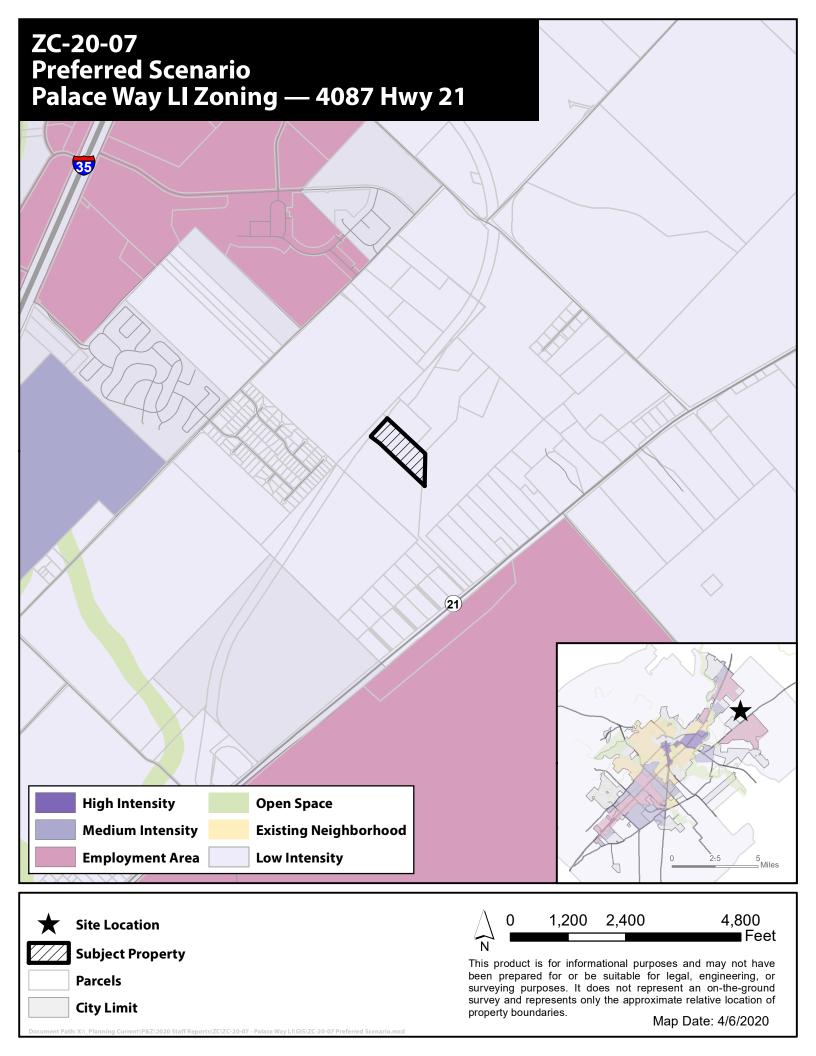

This product is for informational purposes and may not have been prepared for or be suitable for legal, engineering, or surveying purposes. It does not represent an on-the-ground survey and represents only the approximate relative location of property boundaries. Imagery from 2017.

Map Date: 4/6/2020









## ZC-20-07 Transportation Master Plan - Bicycle Infrastructure Palace Way LI Zoning — 4087 Hwy 21





been prepared for or be suitable for legal, engineering, or surveying purposes. It does not represent an on-the-ground survey and represents only the approximate relative location of property boundaries.

Map Date: 4/6/2020

**City Limit** 





This product is for informational purposes and may not have been prepared for or be suitable for legal, engineering, or surveying purposes. It does not represent an on-the-ground survey and represents only the approximate relative location of property boundaries. Imagery from 2017.

Map Date: 4/6/2020



## Notification List (ZC-20-07)

| Property | / Site Address          | Owner Name            | Owner Address          | Ownder Address 2