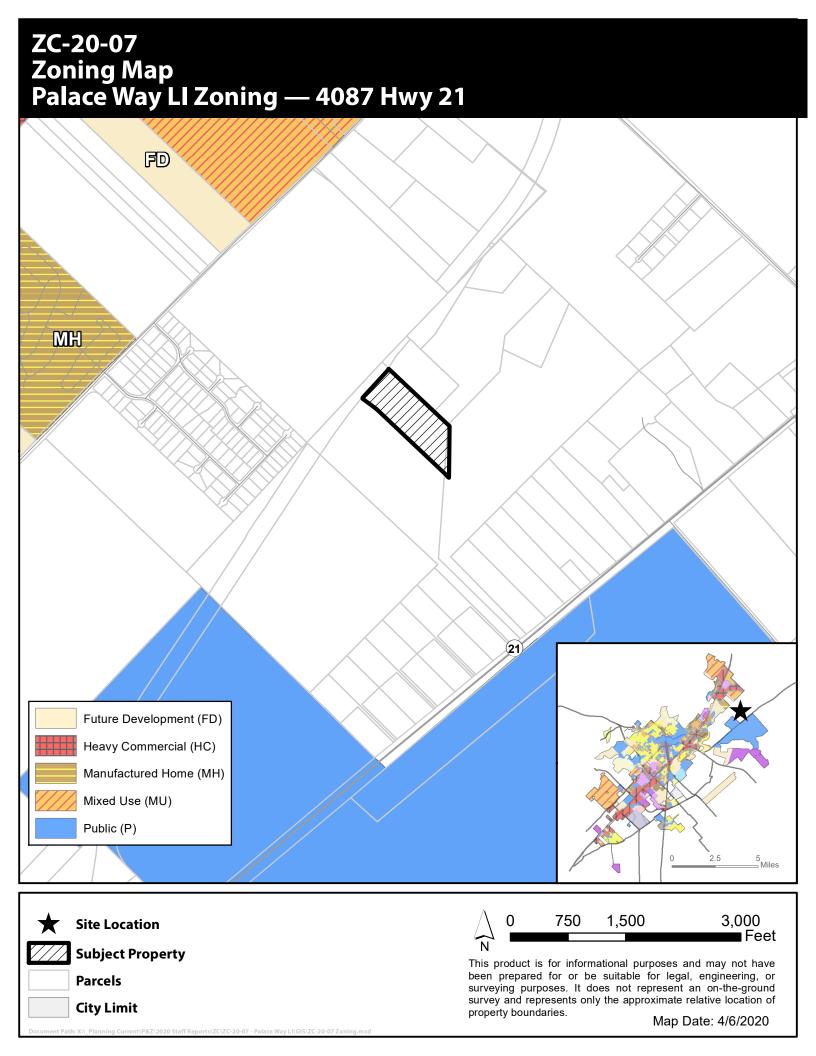

This product is for informational purposes and may not have been prepared for or be suitable for legal, engineering, or surveying purposes. It does not represent an on-the-ground survey and represents only the approximate relative location of property boundaries. Imagery from 2017.

Map Date: 4/6/2020









## ZC-20-07 Transportation Master Plan - Bicycle Infrastructure Palace Way LI Zoning — 4087 Hwy 21





been prepared for or be suitable for legal, engineering, or surveying purposes. It does not represent an on-the-ground survey and represents only the approximate relative location of property boundaries.

Map Date: 4/6/2020

**City Limit** 





This product is for informational purposes and may not have been prepared for or be suitable for legal, engineering, or surveying purposes. It does not represent an on-the-ground survey and represents only the approximate relative location of property boundaries. Imagery from 2017.

Map Date: 4/6/2020



## Notification List (ZC-20-07)

| Property | / Site Address          | Owner Name            | Owner Address          | Ownder Address