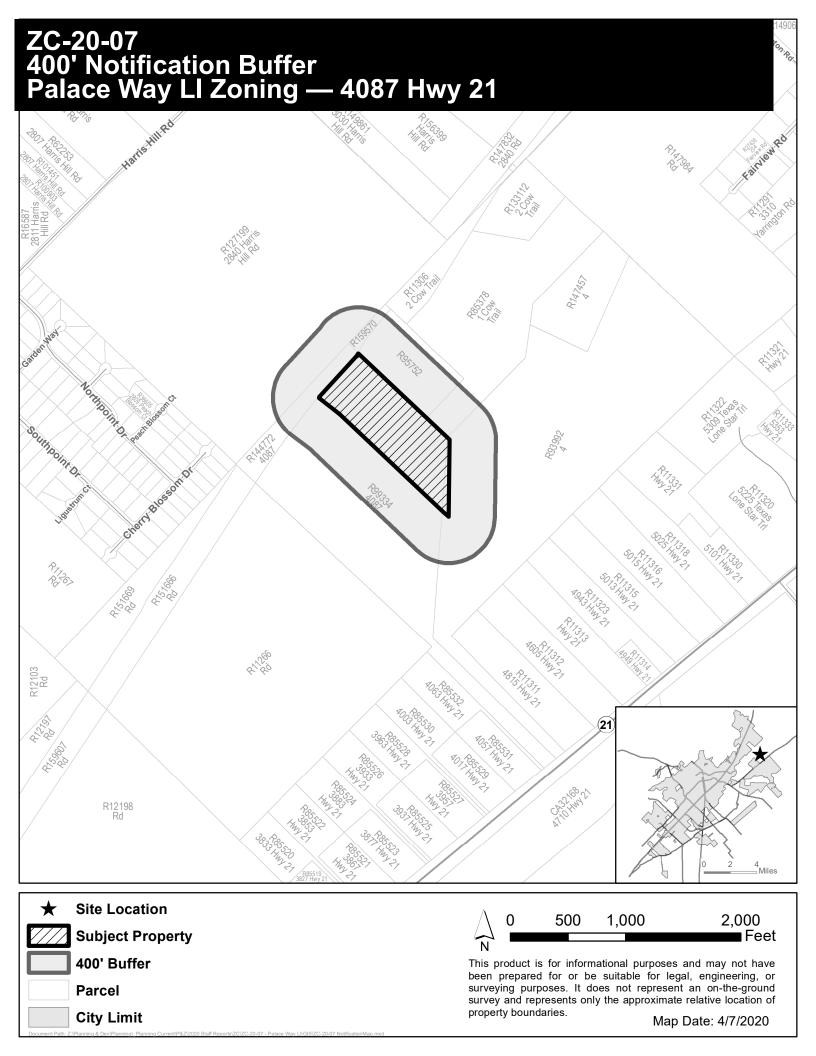

## Notification List (ZC-20-07)

| Property | / Site Address          | Owner Name            | Owner Address          | Ownder Address 2    | Owner City  | Owner State | Owner Zip  |
|----------|-------------------------|-----------------------|------------------------|---------------------|-------------|-------------|------------|
|          | 127199 2840 HARRIS HILL | GOSSAMER TRUST II     | REX B RIVERS TRUSTEE   | 19901 MOON DANCE LN | SPICEWOOD   | TX          | 78669-6804 |
|          |                         | HENNINGTON D B & W J  | % HENNINGTON DAVID B & |                     |             |             |            |
|          | 93992 4 COW TRAIL       | LIVING TRUST          | WANDA J TRUSTEES       | PO BOX 693          | SAN MARCOS  | TX          | 78667-0693 |
|          | 85379 1 COW TRAIL       | NEW DIRECTION IRA INC | % ROMANO EDWARD F IRA  | P O BOX 607         | WIMBERLEY   | TX          | 78676      |
|          |                         | PALACE WAY PARTNERS   |                        |                     |             |             |            |
|          | 11304 4087 SH 21        | LLC                   | 6531 FOX RUN           |                     | SAN ANTONIO | TX          | 78233-4706 |