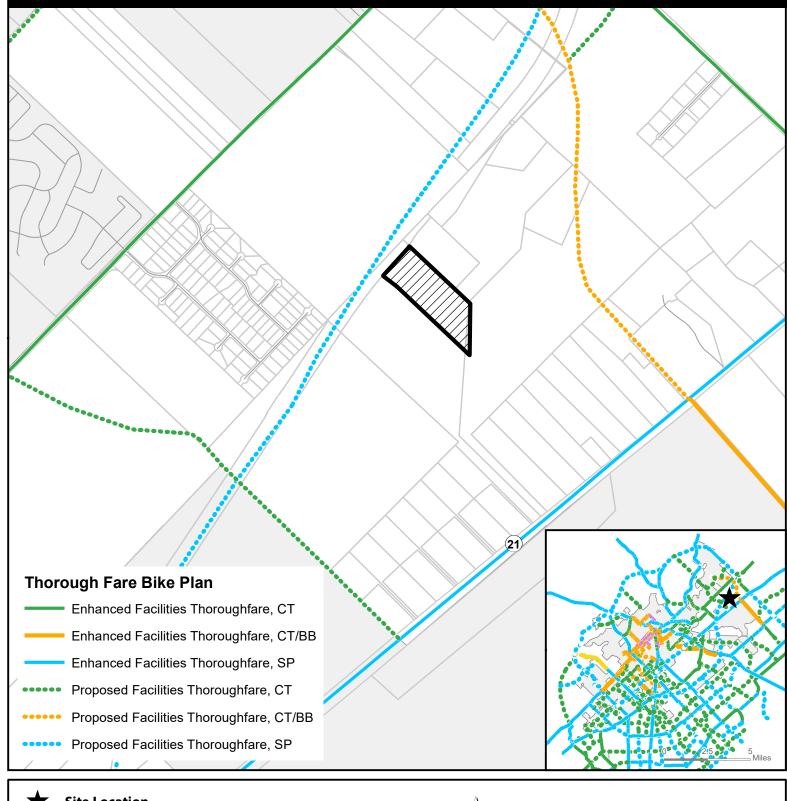

## ZC-20-07 Transportation Master Plan - Bicycle Infrastructure Palace Way LI Zoning — 4087 Hwy 21

been prepared for or be suitable for legal, engineering, or surveying purposes. It does not represent an on-the-ground survey and represents only the approximate relative location of property boundaries.