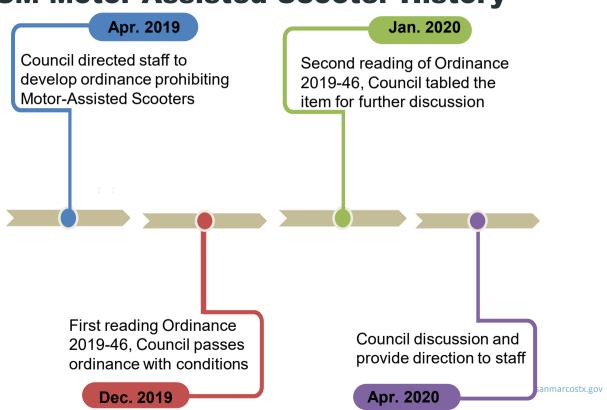

# **City of San Marcos Motor-Assisted Scooters**

April 7, 2020



#### **Motor-Assisted Scooter Impacts**





#### **COSM Motor-Assisted Scooter History**





#### **Emerging Best Practices**

#### **Prohibition**

Prohibit all motorassisted scooters

#### **Prohibition**

Prohibit the abandonment of "For Profit" motor-assisted scooters on public property

## National League of City Recommendations

- Proactive
   policies/procedures for
   transportation planning
- Utilize pilot programs
- Consideration for safety
- Develop contracts with conditions
- Evaluate infrastructure
- Peer city research/coordination

sanmarcostx.gov



#### **Public Safety Concerns**

- San Antonio:
  - September 2018 June 2019: 173 scooter accidents
  - 109 hospital visits // 13 designated traumas
- City of Austin & Centers for Disease Control and Prevention Joint Study:
  - September 5, 2018 November 30, 2018: 192 scooter accidents
    - Close to half (80) injuri