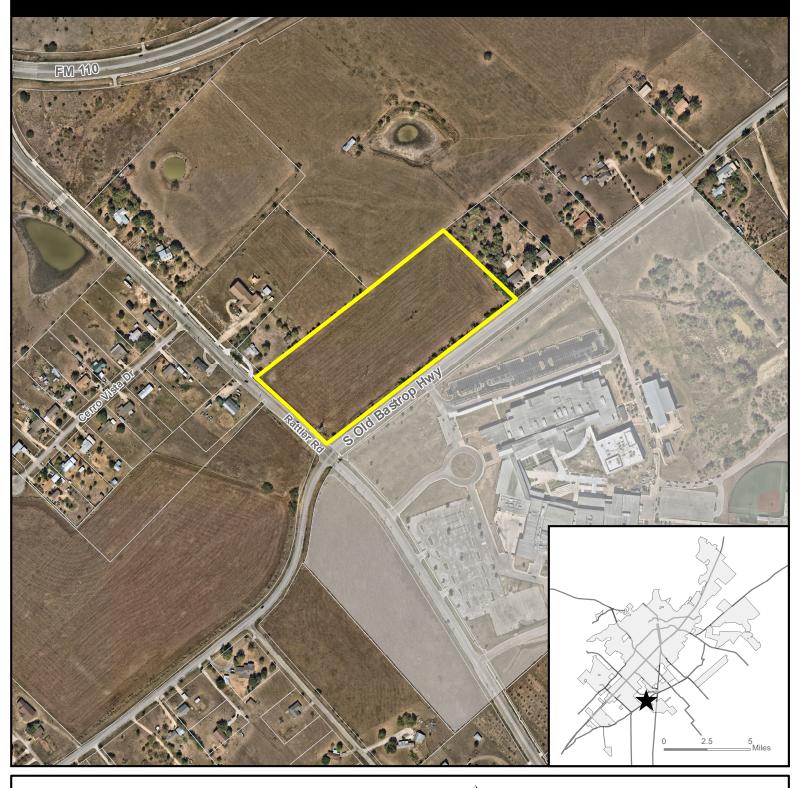

## LIHTC-20-01 Aerial View The Lantana on Bastrop-South Old Bastrop Hwy & Rattler Rd

| $\star$ | Site Location    | → 0 250 500 1,000<br>► Feet                                                                                               |
|---------|------------------|---------------------------------------------------------------------------------------------------------------------------|
|         | Subject Property | This product is for informational purposes and may not have                                                               |
|         | Parcel           | been prepared for or be suitable for legal, engineering, or<br>surveying purposes. It does not represent an on-the-ground |
|         | City Limit       | survey and represents only the approximate relative location of property boundaries. Imagery from 2017.                   |