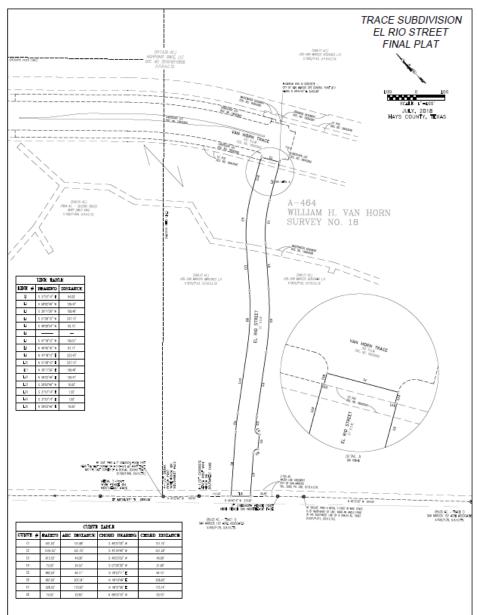

## PC-18-42\_03 (Trace El Rio Street)

Consider a request by Caren Williams-Murch, on behalf of Highpoint Trace, LLC, for approval of a Final Plat for approximately 1.830 acres, more or less, out of the William Van Horn Survey No. 18, Abstract No. 464 located at the 1300 Block of Van Horn Trace. (A. Villalobos)