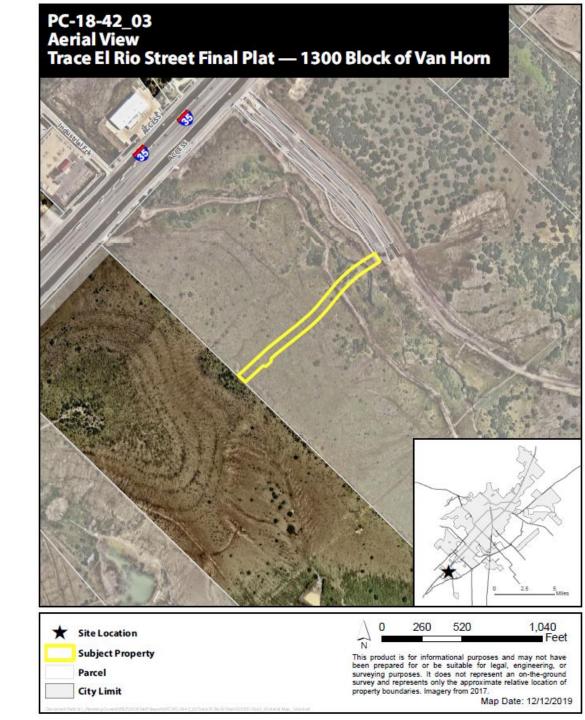

## PC-18-42\_03 (Trace El Rio Street)

Consider a request by Caren Williams-Murch, on behalf of Highpoint Trace, LLC, for approval of a Final Plat for approximately 1.830 acres, more or less, out of the William Van Horn Survey No. 18, Abstract No. 464 located at the 1300 Block of Van Horn Trace. (A. Villalobos)