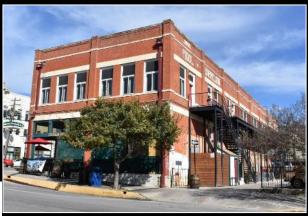

#### **Reevaluation of Prior Survey Areas**

- Downtown Historic District (1992) many additional contributing resources due to sensitive restorations since time of survey
- Dunbar and East Guadalupe Neighborhoods (1996) – both areas have experienced demolitions and infill development; some resources previously identified are no longer extant
- San Marcos Heritage Neighborhood (1997) revaluation of most of existing historic districts with specific emphasis on resources built after 1950

### **San Marcos Existing Historic Districts**