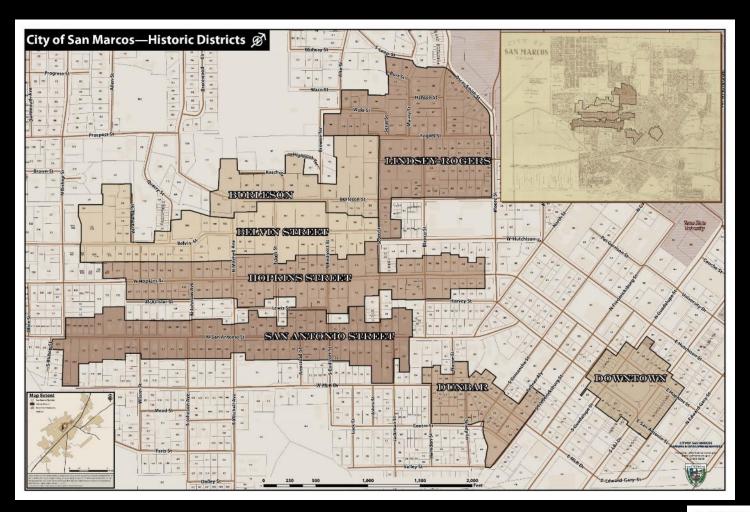

### **San Marcos Existing Historic Districts**

### **High Preservation Priority Recommendations**

#### **Potential Historic Districts**

- Harvey Street Historic District
- Expansion of San Antonio Street Historic District
- Expansion of Downtown Historic District
- Expansion of Lindsey-Rogers Historic District
- Expansion of Belvin Street Historic District
- Expansion of San Antonio or Hopkins Street Historic Districts

### **Areas Identified for Further Study**