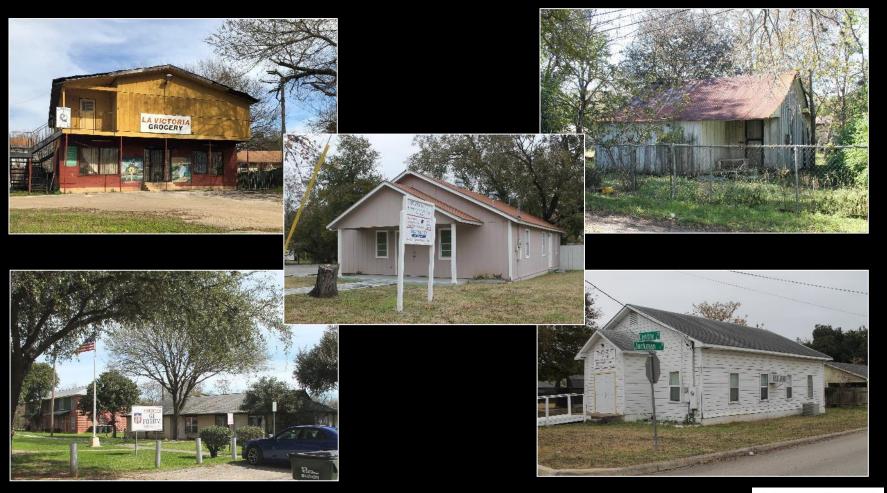

eighborhoods (1996) – both areas have experienced demolitions and infill development; some resources previously identified are no longer extant
- San Marcos Heritage Neighborhood (1997) revaluation of most of existing historic districts with specific emphasis on resources built after 1950









### **San Marcos Existing Historic Districts**





### **High Preservation Priority Recommendations**



















#### **Potential Historic Districts**

- Harvey Street Historic District
- Expansion of San Antonio Street Historic District
- Expansion of Downtown Historic District
- Expansion of Lindsey-Rogers Historic District
- Expansion of Belvin Street Historic District
- Expansion of San Antonio or Hopkins Street Historic Districts









### **Areas Identified for Further Study**





### **Windshield Survey Area Recommendations**





#### **Windshield Survey Area Recommendations**

- Spring Lake Hills high priority
- G.A. McNaughton's First Addition (ca. 1980) – medium priority
- College Court (1948) medium priority
- Forest Hills/College Heights (1948) medium priority
- Park Addition (1907) low priority
- Windmill Addition (1973) low priority







#### **Additional Recommendations – 1st Phase**

- Demolition review period
- Reevaluation of landmark/district designation criteria
- Thematic landmark designations
- Communication process with governmental entities disposing of surplus property





#### **Additional Recommendations – 2<sup>nd</sup> Phase**

- Tax credits and incentives for designation
- Alternative designations



#### **Additional Recommendations