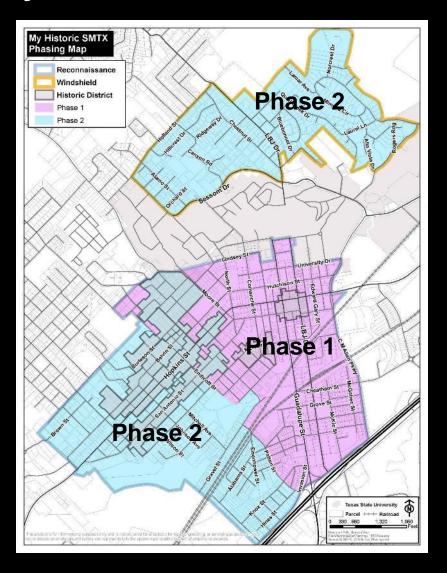

#### **My Historic SMTX Survey Timeline**

- Public Outreach Plan Sept. 2018
- Research Design Oct. 2018
- Survey Kick-off Public Meeting Nov. 2018
- Phase 1 Field Survey Nov. & Dec. 2018
- Phase 1 Survey Report Feb. 2019
- Second Public Meeting Feb. 2019
- Phase 2 Field Survey Feb. & March 2019
- Phase 2 Survey Report June 2019
- Final Deliverables Sept. 2019

### **Windshield Survey Area Recommendations**

#### **Windshield Survey Area Recommendations**

- Spring Lake Hills high priority
- G.A. McNaughton's First Addition (ca. 1980) – medium priority
- College Court (1948) medium priority
- Forest Hills/College Heights (1948) medium priority
- Park Addition (1907) low priority
- Windmill Addition (1973) low priority