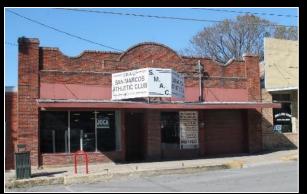

#### Survey Results

- Evaluation of over 2,000 parcels
- Reevaluation of three prior surveys
- 204 resources recommended as High preservation priority
- Six potential historic districts (new districts or extensions of existing districts)
- Areas identified for further study
- Information for the City of San Marcos in their review of future planning initiatives and new development

### **High Preservation Priority Recommendations**