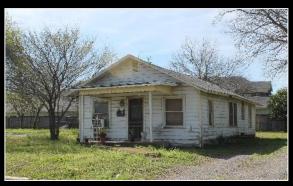

xtensions of existing districts)
- Areas identified for further study
- Information for the City of San Marcos in their review of future planning initiatives and new development



#### **Reevaluation of Prior Survey Areas**

- Downtown Historic District (1992) many additional contributing resources due to sensitive restorations since time of survey
- Dunbar and East Guadalupe Neighborhoods (1996) – both areas have experienced demolitions and infill development; some resources previously identified are no longer extant
- San Marcos Heritage Neighborhood (1997) revaluation of most of existing historic districts with specific emphasis on resources built after 1950









### **San Marcos Existing Historic Districts**





### **High Preservation Priority Recommendations**



















#### **Potential Historic Districts**

- Harvey Street Historic District
- Expansion of San Antonio Street Historic District
- Expansion of Downtown Historic District
- Expansion of Lindsey-Rogers Historic District
- Expansion of Belvin Street Historic District
- Expansion of San Antonio or Hopkins Street Historic Districts









### **Areas Identified for Further Study**





### **Windshield Survey Area Recommendations**





#### **Windshield Survey Area Recommendations**

- Spring Lake Hills high priority
- G.A. McNaughton's First Addition (ca. 1980) – medium priority
- College Court (1948) medium priority
- Forest Hills/College Heights (1948) medium priority
- Park Addition (1907) low priority
- Windmill Addition (1973) low priority







#### **Additional Recommendations – 1st