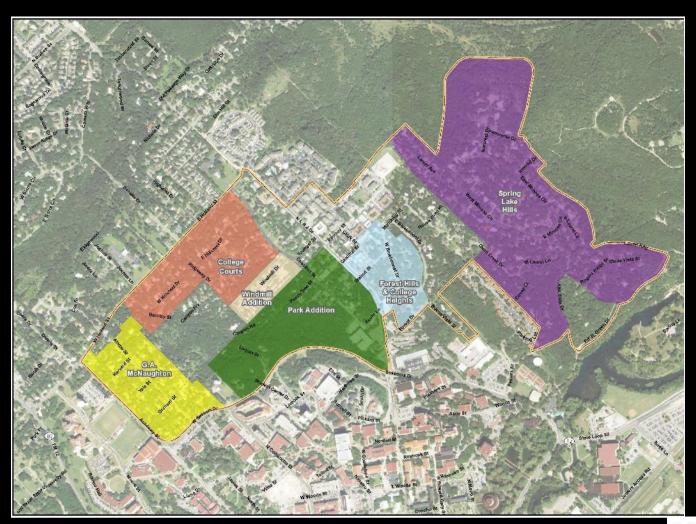

### **Windshield Survey Area Recommendations**

#### **Windshield Survey Area Recommendations**

- Spring Lake Hills high priority
- G.A. McNaughton's First Addition (ca. 1980) – medium priority
- College Court (1948) medium priority
- Forest Hills/College Heights (1948) medium priority
- Park Addition (1907) low priority
- Windmill Addition (1973) low priority