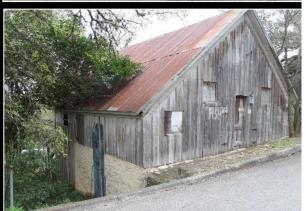

#### Survey Results

- Evaluation of over 2,000 parcels
- Reevaluation of three prior surveys
- 204 resources recommended as High preservation priority
- Six potential historic districts (new districts or extensions of existing districts)
- Areas identified for further study
- Information for the City of San Marcos in their review of future planning initiatives and new development

### **High Preservation Priority Recommendations**