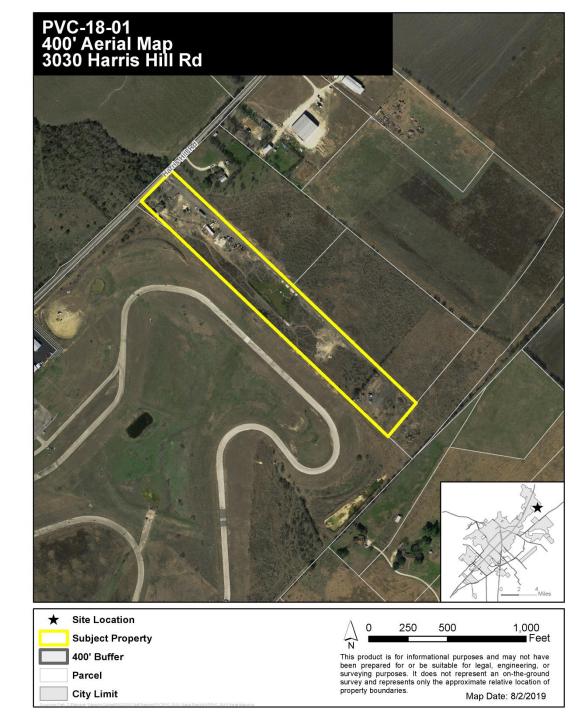

# PC-18-09 (Garza Ranch)

PC-18-09 (Garza Ranch) Consider a request by I.T. Gonzalez on behalf of Claudia E Serna & Juan Angel Garza for a Final Plat of approximately 13.72 acres out of the Thomas G. McGehee Survey, Abstract No. 11, located at 3030 Harris Hill Road. (W. Parrish)

#### Location:

- +/- 13.72 acres
- Located at 3030 Harris Hill Road
- Requires a Variance to section 3.6.3.1(B)(3) of the San Marcos Land Development Code, which states that lots should not exceed a depth to width ratio of 3:1.

### **Context and History:**

- Property sold and developed without required platting.
- When discovered, property owner worked with Staff to come into compliance with Watershed Protection Plan, Plat, and Plat Variance.
- Depth to width ratio is almost 8:1
- Will have adequate frontage on future Loop 110 and additional ROW dedication along Harris Hill Raceway which will allow future subdivision of property.