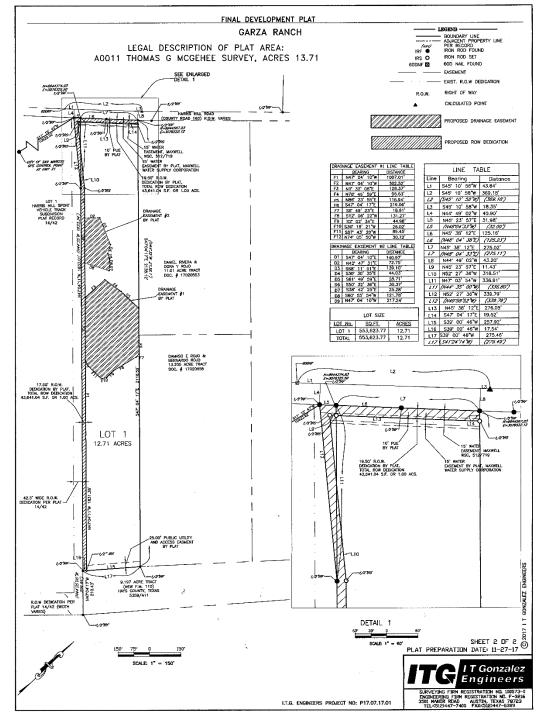

# PC-18-09 (Garza Ranch)

PC-18-09 (Garza Ranch) Consider a request by I.T. Gonzalez on behalf of Claudia E Serna & Juan Angel Garza for a Final Plat of approximately 13.72 acres out of the Thomas G. McGehee Survey, Abstract No. 11, located at 3030 Harris Hill Road. (W. Parrish)

#### Location:

- +/- 13.72 acres
- Located at 3030 Harris Hill Road
- Requires a Variance to section 3.6.3.1(B)(3) of the San Marcos Land Development Code, which states that lots should not exceed a depth to width ratio of 3:1.

### **Context and History:**

- Property sold and developed without required platting.
- When discovered, property owner worked with Staff to come into compliance with Watershed Protection Plan, Plat, and Plat Variance.
- Depth to width ratio is almost 8:1
- Will have adequate frontage on future Loop 110 and additional ROW dedication along Harris Hill Raceway which will allow future subdivision of property.