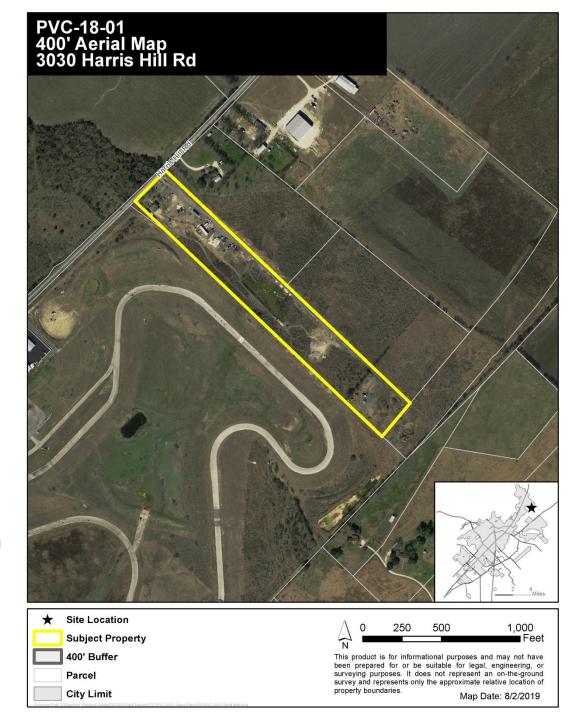

# PC-18-09 (Garza Ranch)

PC-18-09 (Garza Ranch) Consider a request by I.T. Gonzalez on behalf of Claudia E Serna & Juan Angel Garza for a Final Plat of approximately 13.72 acres out of the Thomas G. McGehee Survey, Abstract No. 11, located at 3030 Harris Hill Road. (W. Parrish)

#### Location:

- +/- 13.72 acres
- Located at 3030 Harris Hill Road
- Requires a Variance to section 3.6.3.1(B)(3) of the San Marcos Land Development Code, which states that lots should not exceed a depth to width ratio of 3:1.

### **Context and History:**

- Property sold and developed without required platting.
- When discovered, property owner worked with Staff to come into compliance with Watershed Protection Plan, Plat, and Plat Variance.
- Depth to width ratio is almost 8:1
- Will have adequate frontage on future Loop 110 and additional ROW dedication along Harris Hill Raceway which will allow future subdivision of property.