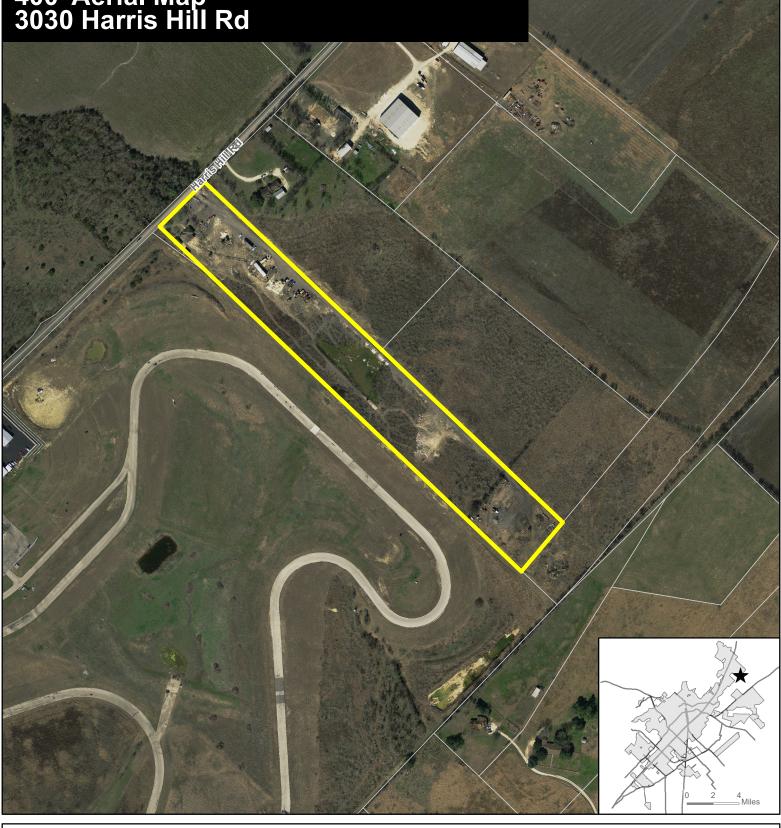

## PC-18-09 400' Aerial Map 3030 Harris Hill Rd

| $\star$ | Site Location    | ∕\ 0 250 500 1,000                                                                                                         |
|---------|------------------|----------------------------------------------------------------------------------------------------------------------------|
|         | Subject Property | $\widehat{N}$                                                                                                              |
|         | 400' Buffer      | This product is for informational purposes and may not have been prepared for or be suitable for legal, engineering, or    |
|         | Parcel           | surveying purposes. It does not represent an on-the-ground survey and represents only the approximate relative location of |
|         | City Limit       | property boundaries. Map Date: 8/2/2019                                                                                    |