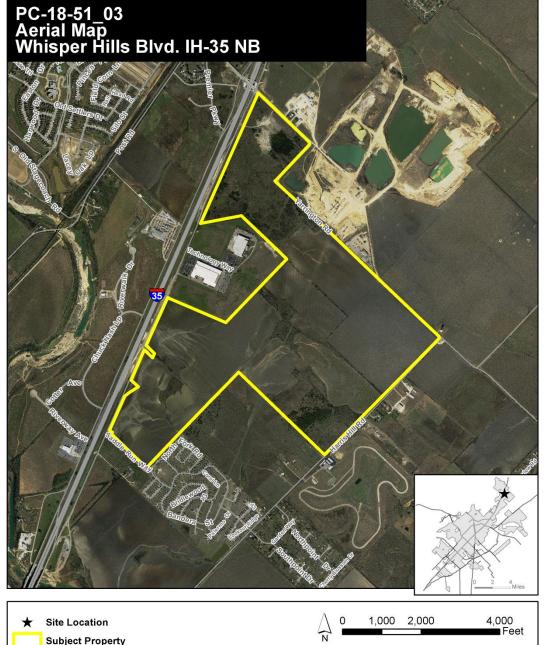

## PC-18-51\_03 (Whisper PID Infrastructure Improvements)

Consider a request by Doucet & Associates, on behalf of Whisper Master Community Limited Partnership, for approval of a Final Plat for approximately 25.615 acres, more or less, out of the Joel Miner Survey, Abstract No. 321 and the William Ward Survey, Abstract No. 467, generally located east of IH-35, south of Yarrington Road, and west of Harris Hill Road. (A. Brake)

## <u>SANJJ</u>)APC⊕S

- +/- 25.615 acres
- Zoned Heavy Commercial and Mixed Use
- Proposes right-of-way funded by a PID to be dedicated to City
  - Three new streets proposed