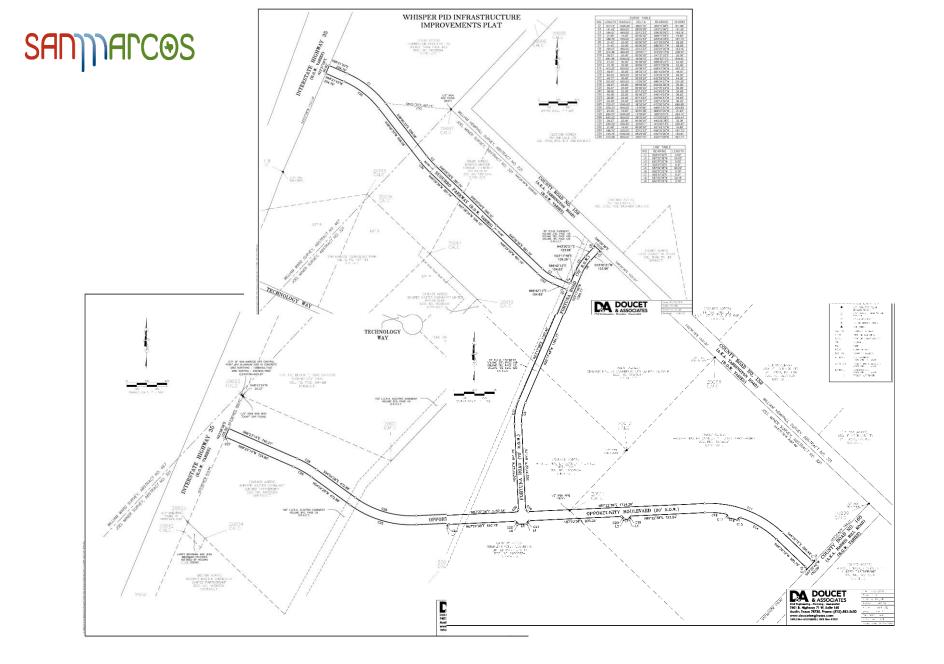

## PC-18-51\_03 (Whisper PID Infrastructure Improvements)

Consider a request by Doucet & Associates, on behalf of Whisper Master Community Limited Partnership, for approval of a Final Plat for approximately 25.615 acres, more or less, out of the Joel Miner Survey, Abstract No. 321 and the William Ward Survey, Abstract No. 467, generally located east of IH-35, south of Yarrington Road, and west of Harris Hill Road. (A. Brake)

## <u>SANJJ</u>)APC⊕S

- +/- 25.615 acres
- Zoned Heavy Commercial and Mixed Use
- Proposes right-of-way funded by a PID to be dedicated to City
  - Three new streets proposed