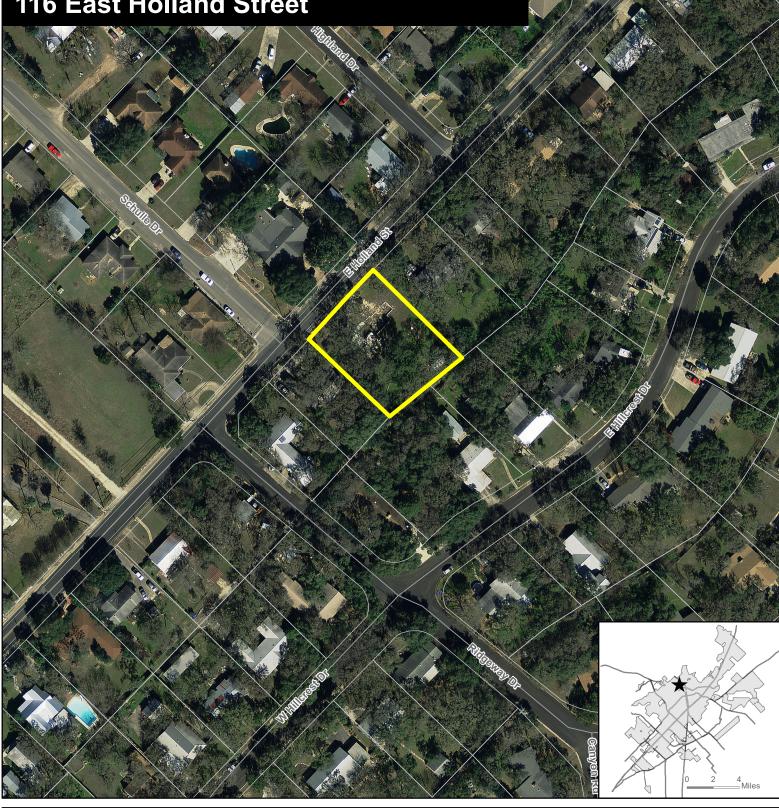

## PC-19-18 Aerial Map 116 East Holland Street

★

| Site Location    | ↓ 0 75 150 300<br>Feet                                                                                                    |
|------------------|---------------------------------------------------------------------------------------------------------------------------|
| Subject Property | N<br>This product is for informational purposes and may not have                                                          |
| Parcel           | been prepared for or be suitable for legal, engineering, or<br>surveying purposes. It does not represent an on-the-ground |
| City Limit       | survey and represents only the approximate relative location of                                                           |
| -                | property boundaries.<br>Map Date: 7/30/2019                                                                               |