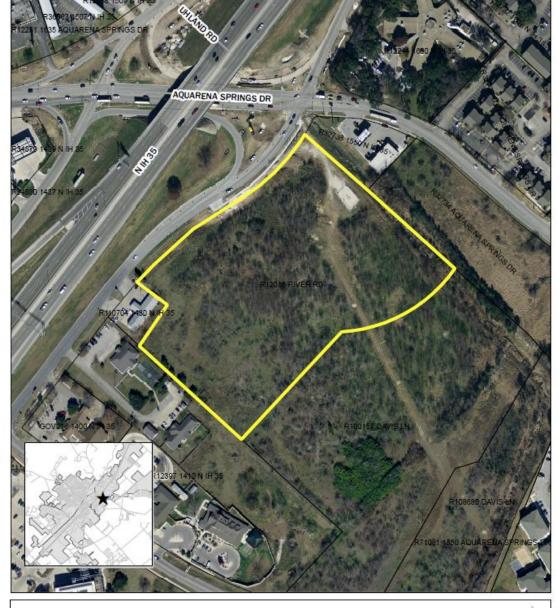

# **Northgate Center 1**

Hold a public hearing and consider a request by James C. Wilsford, Urban Design Group PC, on behalf of Donald L. Hudgins, Jr., General Partner Aquarena Springs Commercial, LLC, for approval of an extension of the expiration period of a Final Plat for approximately 9.93 acres, more or less, out of the J.M. Veramendi Survey League No. 2, located near the intersection of IH-35 and Aquarena Springs Drive.

#### Location:

- +/- 9.93 ac, 1400 Block of North IH-35
- Zoned General Commercial, "GC"
- Plat was originally approved by P&Z on August 23, 2016.
- An initial request for an extension to the expiration period of the Final Plat was approved on July 24, 2019.
- Applicant is requesting a subsequent extension of 2 years.