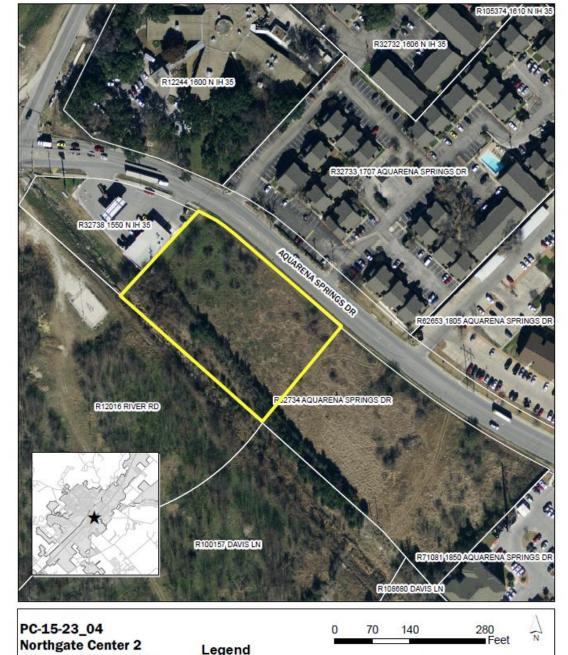

# **Northgate Center 2**

Hold a public hearing and consider a request by James C. Wilsford, Urban Design Group PC, on behalf of Donald L. Hudgins, JR., General Partner Aquarena Springs Commercial, LLC, for approval of an extension of the expiration period of a replat for approximately 1.82 acres, more or less, being a portion of Lot 1, Section 3, Interpark East, located near the intersection of IH-35 and Aquarena Spring Drive.

### Location:

- +/- 1.82 ac ac, Aquarena Springs Drive
- Zoned General Commercial, "GC"
- Plat was originally approved by P&Z on August 23, 2016.
- An initial request for an extension to the expiration period of the Final Plat was approved on July 24, 2019.
- Applicant is requesting a subsequent extension of 2 years.