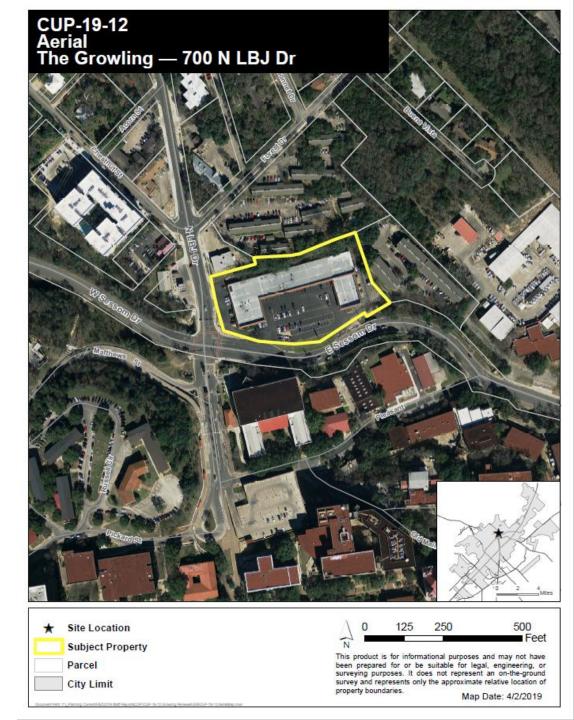

# SANNALCOS Location:

 The bar is located at the corner of N LBJ Drive and Sessom Drive