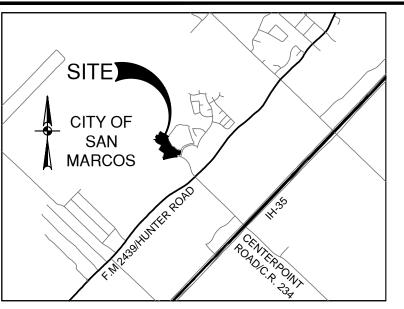

## LOCATION MAP

CARMA PASO ROBLES, LLC

11501 ALTERRA PARKWAY, SUITE 100

AUSTIN, TX 78759 512-391-1330 P 512-391-1333 F

ACREAGE: 16.730 ACRES

SURVEYOR: PAPE-DAWSON ENGINEERS, INC.

10801 N. MOPAC EXPY. BLDG. 3, SUITE 200 AUSTIN, TX 78759 (512) 454-8711 P (512) 459-8867 F

# $\frac{\text{LOCATION MAP}}{\text{\tiny NOT-TO-SCALE}}$

| BLOCK E |                |              |             |
|---------|----------------|--------------|-------------|
| LOT #   | AREA (SQ. FT.) | AREA ACREAGE | USAGE TYPE  |
| LOT 1   | 616,505        | 14.153 AC.   | CONDOMINIUM |
| LOT 2   | 25,044         | 0.575 AC.    | OPEN SPACE  |