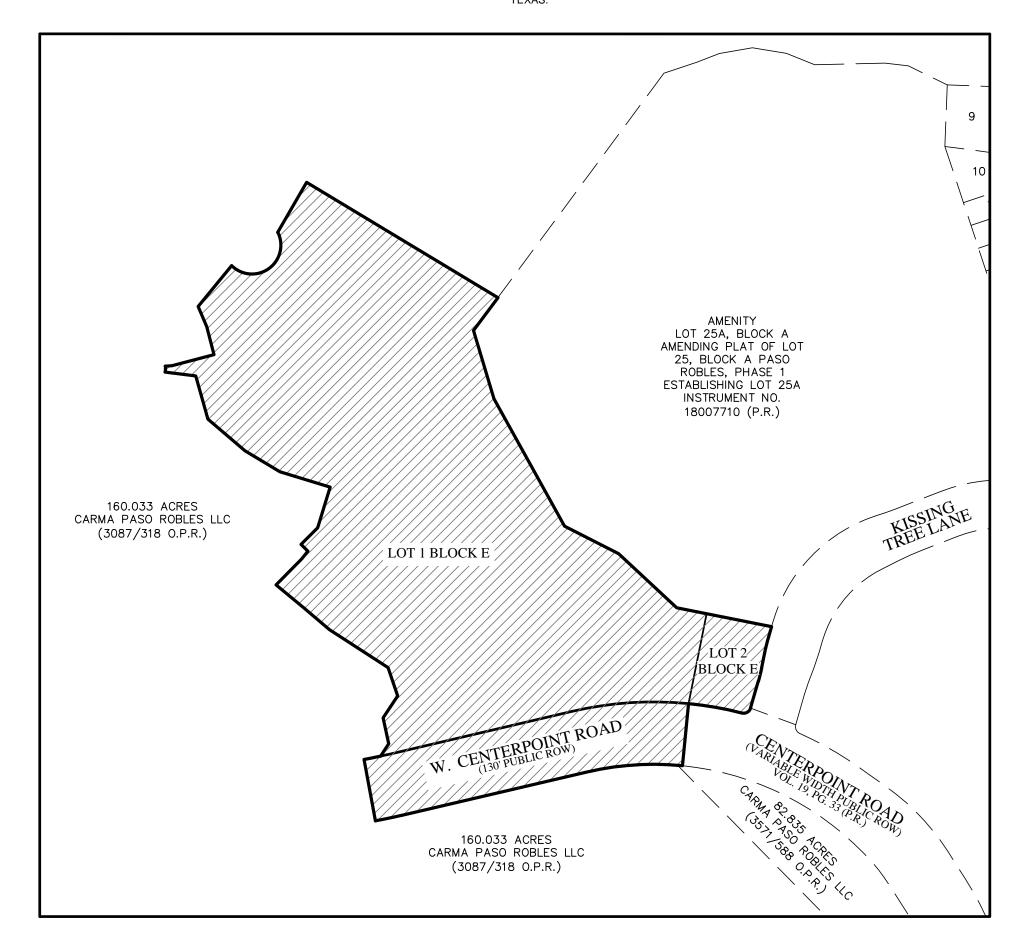

# PASO ROBLES PHASE 5B

A 16.730 ACRE, OR 728,757 SQUARE FOOT, TRACT OF LAND, BEING A PORTION OF A CALLED 160.033 ACRE TRACT, RECORDED IN VOLUME 3087, PAGE 318 OF THE OFFICIAL PUBLIC RECORDS OF HAYS COUNTY, TEXAS AND BEING A PORTION OF A CALLED 82.835 ACRE TRACT, RECORDED IN VOLUME 3571, PAGE 588 OF THE OFFICIAL PUBLIC RECORDS OF HAYS COUNTY, TEXAS SITUATED IN THE JOHN WILLIAMS SURVEY, ABSTRACT NO. 471 IN THE CITY OF SAN MARCOS, HAYS COUNTY, TEXAS, AND THE I. LOWE SURVEY, ABSTRACT NO. 287 IN THE CITY OF SAN MARCOS, HAYS COUNTY, TEXAS.

#### SUBDIVISION NOTES:

- 1. THIS PLAT (AND LOTS THEREIN) IS SUBJECT TO THE PDD AGREEMENT WITH THE CITY OF SAN MARCOS, ORDINANCE #2010-59, APPROVED OCTOBER 5, 2010.
- 2. BUILDING SETBACKS SHALL BE IN ACCORDANCE WITH THE PASO ROBLES PDD, OR AS APPROVED BY THE CITY OF SAN MARCOS.
- 3. THIS SUBDIVISION LIES WITHIN THE BOUNDARIES OF THE EDWARDS AQUIFER TRANSITION ZONE.
- 4. EASEMENTS NOT WITHIN THE LIMITS OF THE PLAT WILL BE PROVIDED BY SEPARATE INSTRUMENT.
- 5. ALL PROPERTY OWNERS FRONTING ONTO A PRIVATE STREET WILL BE ASSESSED ADDITIONAL HOA FEES FOR STREET MAINTENANCE AND REPAIRS.
- 6. NO PORTION OF THIS TRACT IS ENCROACHED BY ANY SPECIAL FLOOD HAZARD AREAS INUNDATED BY THE 1% ANNUAL CHANCE FLOODPLAIN AS INDENTIFIED BY THE U.S. FEDERAL EMERGENCY MANAGEMENT AGENCY BOUNDARY MAP (FLOOD INSURANCE RATE MAP) COMMUNITY PANEL NUMBER 48209C0478F EFFECTIVE DATE SEPTEMBER 2, 2005, FOR HAYS COUNTY, TEXAS.
- 7. FRANCHISE UTILITIES SHALL BE APPROVED BY THE HOMEOWNER'S ASSOCIATION.
- 8. A 10 FOOT WIDE PUBLIC UTILITY EASEMENT IS HEREBY DEDICATED ADJACENT TO ALL RIGHTS-OF-WAY AND PRIVATE STREET LOTS.
- 9. USE OF PUBLIC UTILITY EASEMENTS BY FRANCHISE UTILITIES SHALL BE APPROVED BY THE HOMEOWNER'S ASSOCIATION.
- 10. LOT 2 BLOCK E, SHALL BE MAINTAINED BY THE HOMEOWNERS ASSOCIATION.
- 11. RESIDENTIAL DENSITY OF LOT 1 BLOCK E, SHALL NOT EXCEED 15 UNITS PER ACRE.

# $\frac{\text{LOCATION MAP}}{\text{\tiny NOT-TO-SCALE}}$

| BLOCK E |                |              |             |
|---------|----------------|--------------|-------------|
| LOT #   | AREA (SQ. FT.) | AREA ACREAGE | USAGE TYPE  |
| LOT 1   | 616,505        | 14.153 AC.   | CONDOMINIUM |
| LOT 2   | 25,044         | 0.575 AC.    | OPEN SPACE  |

| LOT SUMMARY    |              |             |              |
|----------------|--------------|-------------|--------------|
| LOT            | USAGE TYPE   | NO. OF LOTS | AREA (AC.)   |
| LOT 1, BLOCK E | CONDOMINIUM  | 1           | 14.153 ACRES |
| LOT 2, BLOCK E | OPEN SPACE   | 1           | 0.575 ACRES  |
| -              | RIGHT OF WAY | _           | 2.002 ACRES  |
|                | TOTAL:       | 2           | 16.730 ACRES |