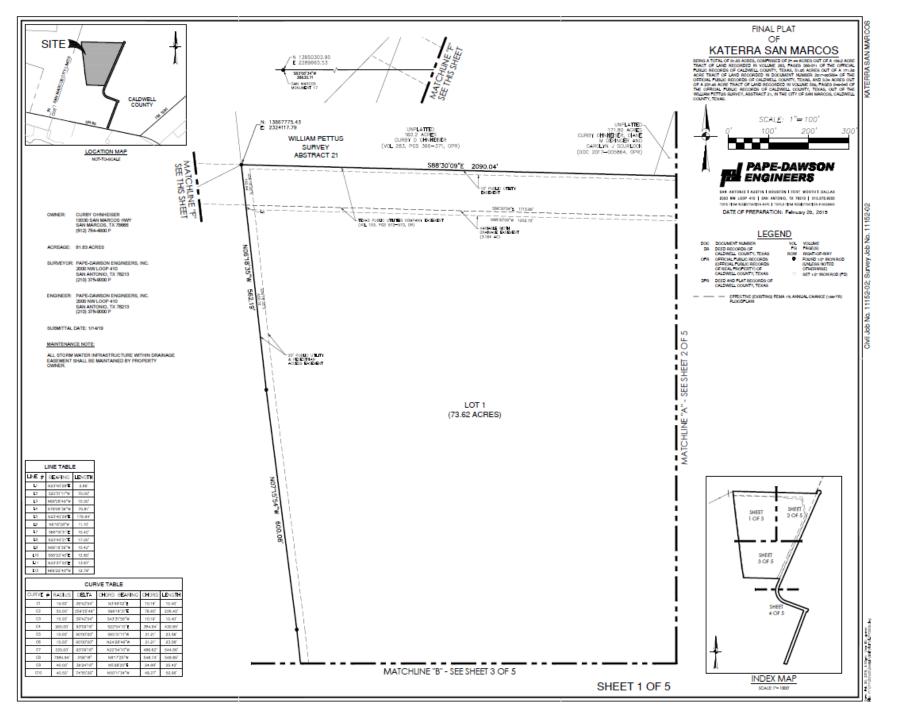

## PC-19-13\_03 (Katerra San Marcos)

Consider a request by Chris Chaffee, on behalf of Curby Ohnheiser, Carolyn Scurlock, and Diane Deringer, to approve the Katerra San Marcos Final Plat, consisting of approximately 81.33 acres, more or less, out of the William Pettus Survey. (T. Carpenter)

## **Recommendation:**

Staff has reviewed the request and determined the Final Plat complies with the Planned Development District and the San Marcos Development Code and recommends **approval** of PC-19-13\_03 as submitted.