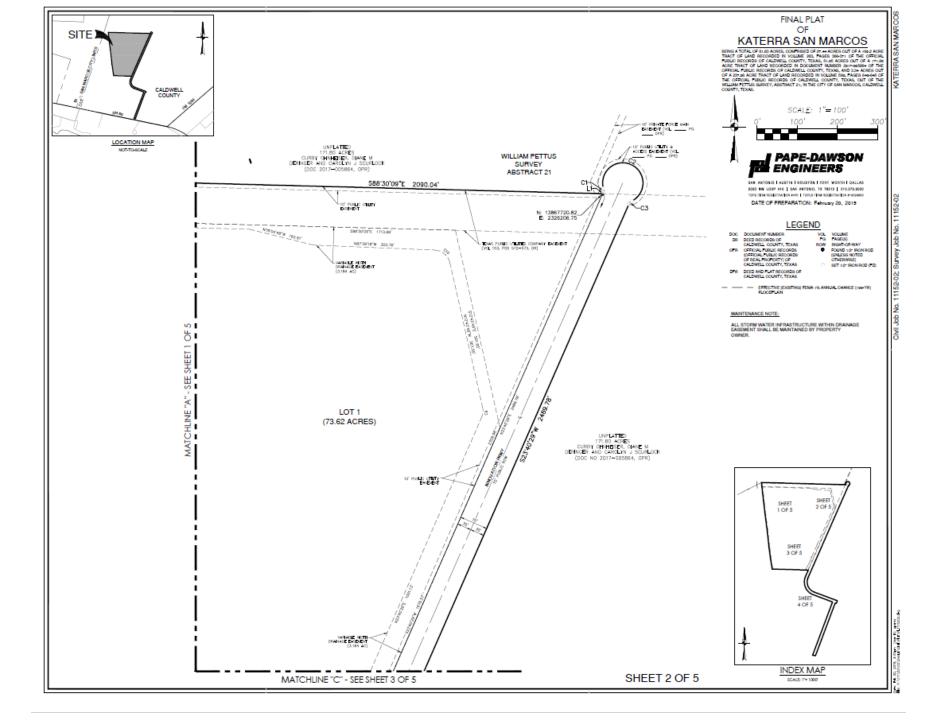

## PC-19-13\_03 (Katerra San Marcos)

Consider a request by Chris Chaffee, on behalf of Curby Ohnheiser, Carolyn Scurlock, and Diane Deringer, to approve the Katerra San Marcos Final Plat, consisting of approximately 81.33 acres, more or less, out of the William Pettus Survey. (T. Carpenter)

## **Recommendation:**

Staff has reviewed the request and determined the Final Plat complies with the Planned Development District and the San Marcos Development Code and recommends **approval** of PC-19-13\_03 as submitted.