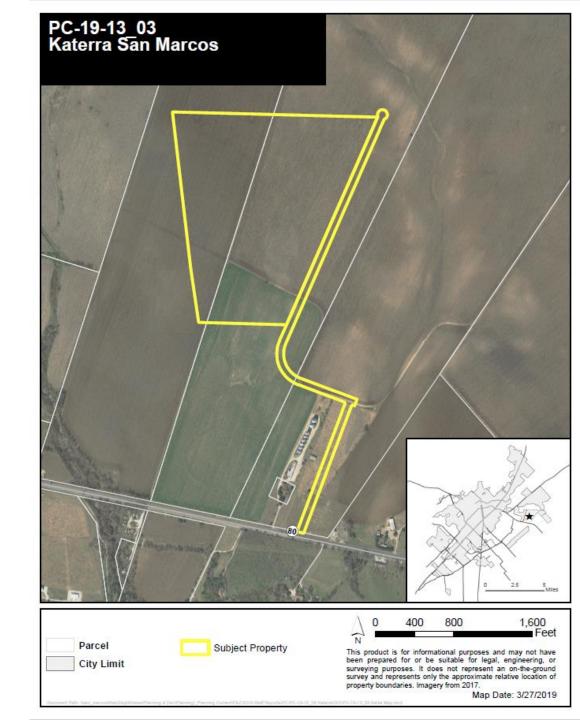

## PC-19-13\_03 (Katerra San Marcos)

Consider a request by Chris Chaffee, on behalf of Curby Ohnheiser, Carolyn Scurlock, and Diane Deringer, to approve the Katerra San Marcos Final Plat, consisting of approximately 81.33 acres, more or less, out of the William Pettus Survey. (T. Carpenter)

## **Recommendation:**

Staff has reviewed the request and determined the Final Plat complies with the Planned Development District and the San Marcos Development Code and recommends **approval** of PC-19-13\_03 as submitted.