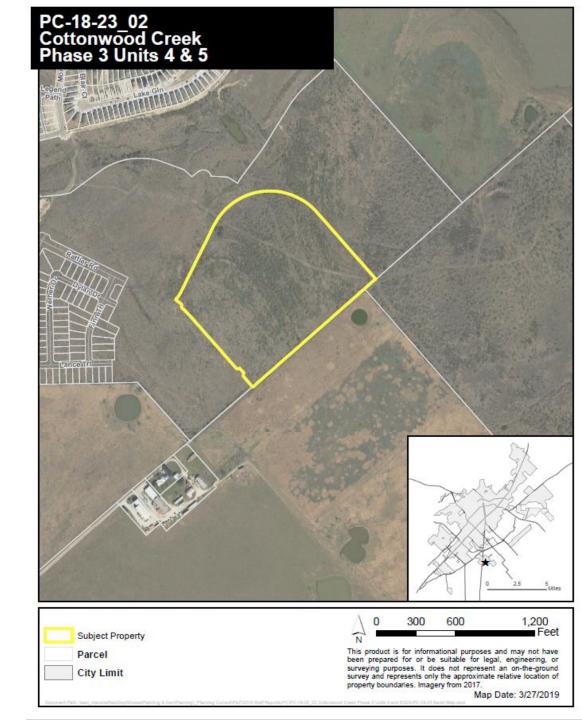

## PC-18-23\_02 (Cottonwood Creek Phase 3 Units 4 & 5)

Consider a request by Pape-Dawson Engineers, on behalf of Continental Homes of Texas, LP, to approve the Cottonwood Creek Phase 3 Units 4 & 5 Preliminary Plat, consisting of approximately 29.413 acres, more or less, out of the Farnam Frye Survey. (T. Carpenter)

## SANJINANCOS

- +/- 29.413 acres
- Cottonwood Creek Master Plan
- 132 Residential Lots