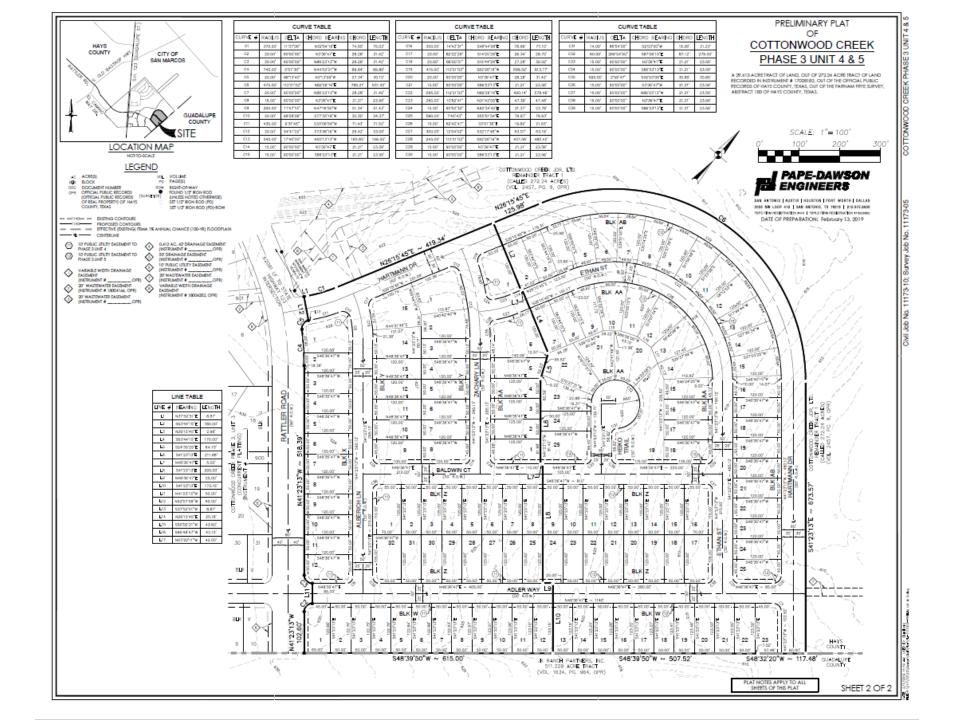

## PC-18-23\_02 (Cottonwood Creek Phase 3 Units 4 & 5)

Consider a request by Pape-Dawson Engineers, on behalf of Continental Homes of Texas, LP, to approve the Cottonwood Creek Phase 3 Units 4 & 5 Preliminary Plat, consisting of approximately 29.413 acres, more or less, out of the Farnam Frye Survey. (T. Carpenter)

## SANJINANCOS

- +/- 29.413 acres
- Cottonwood Creek Master Plan
- 132 Residential Lots