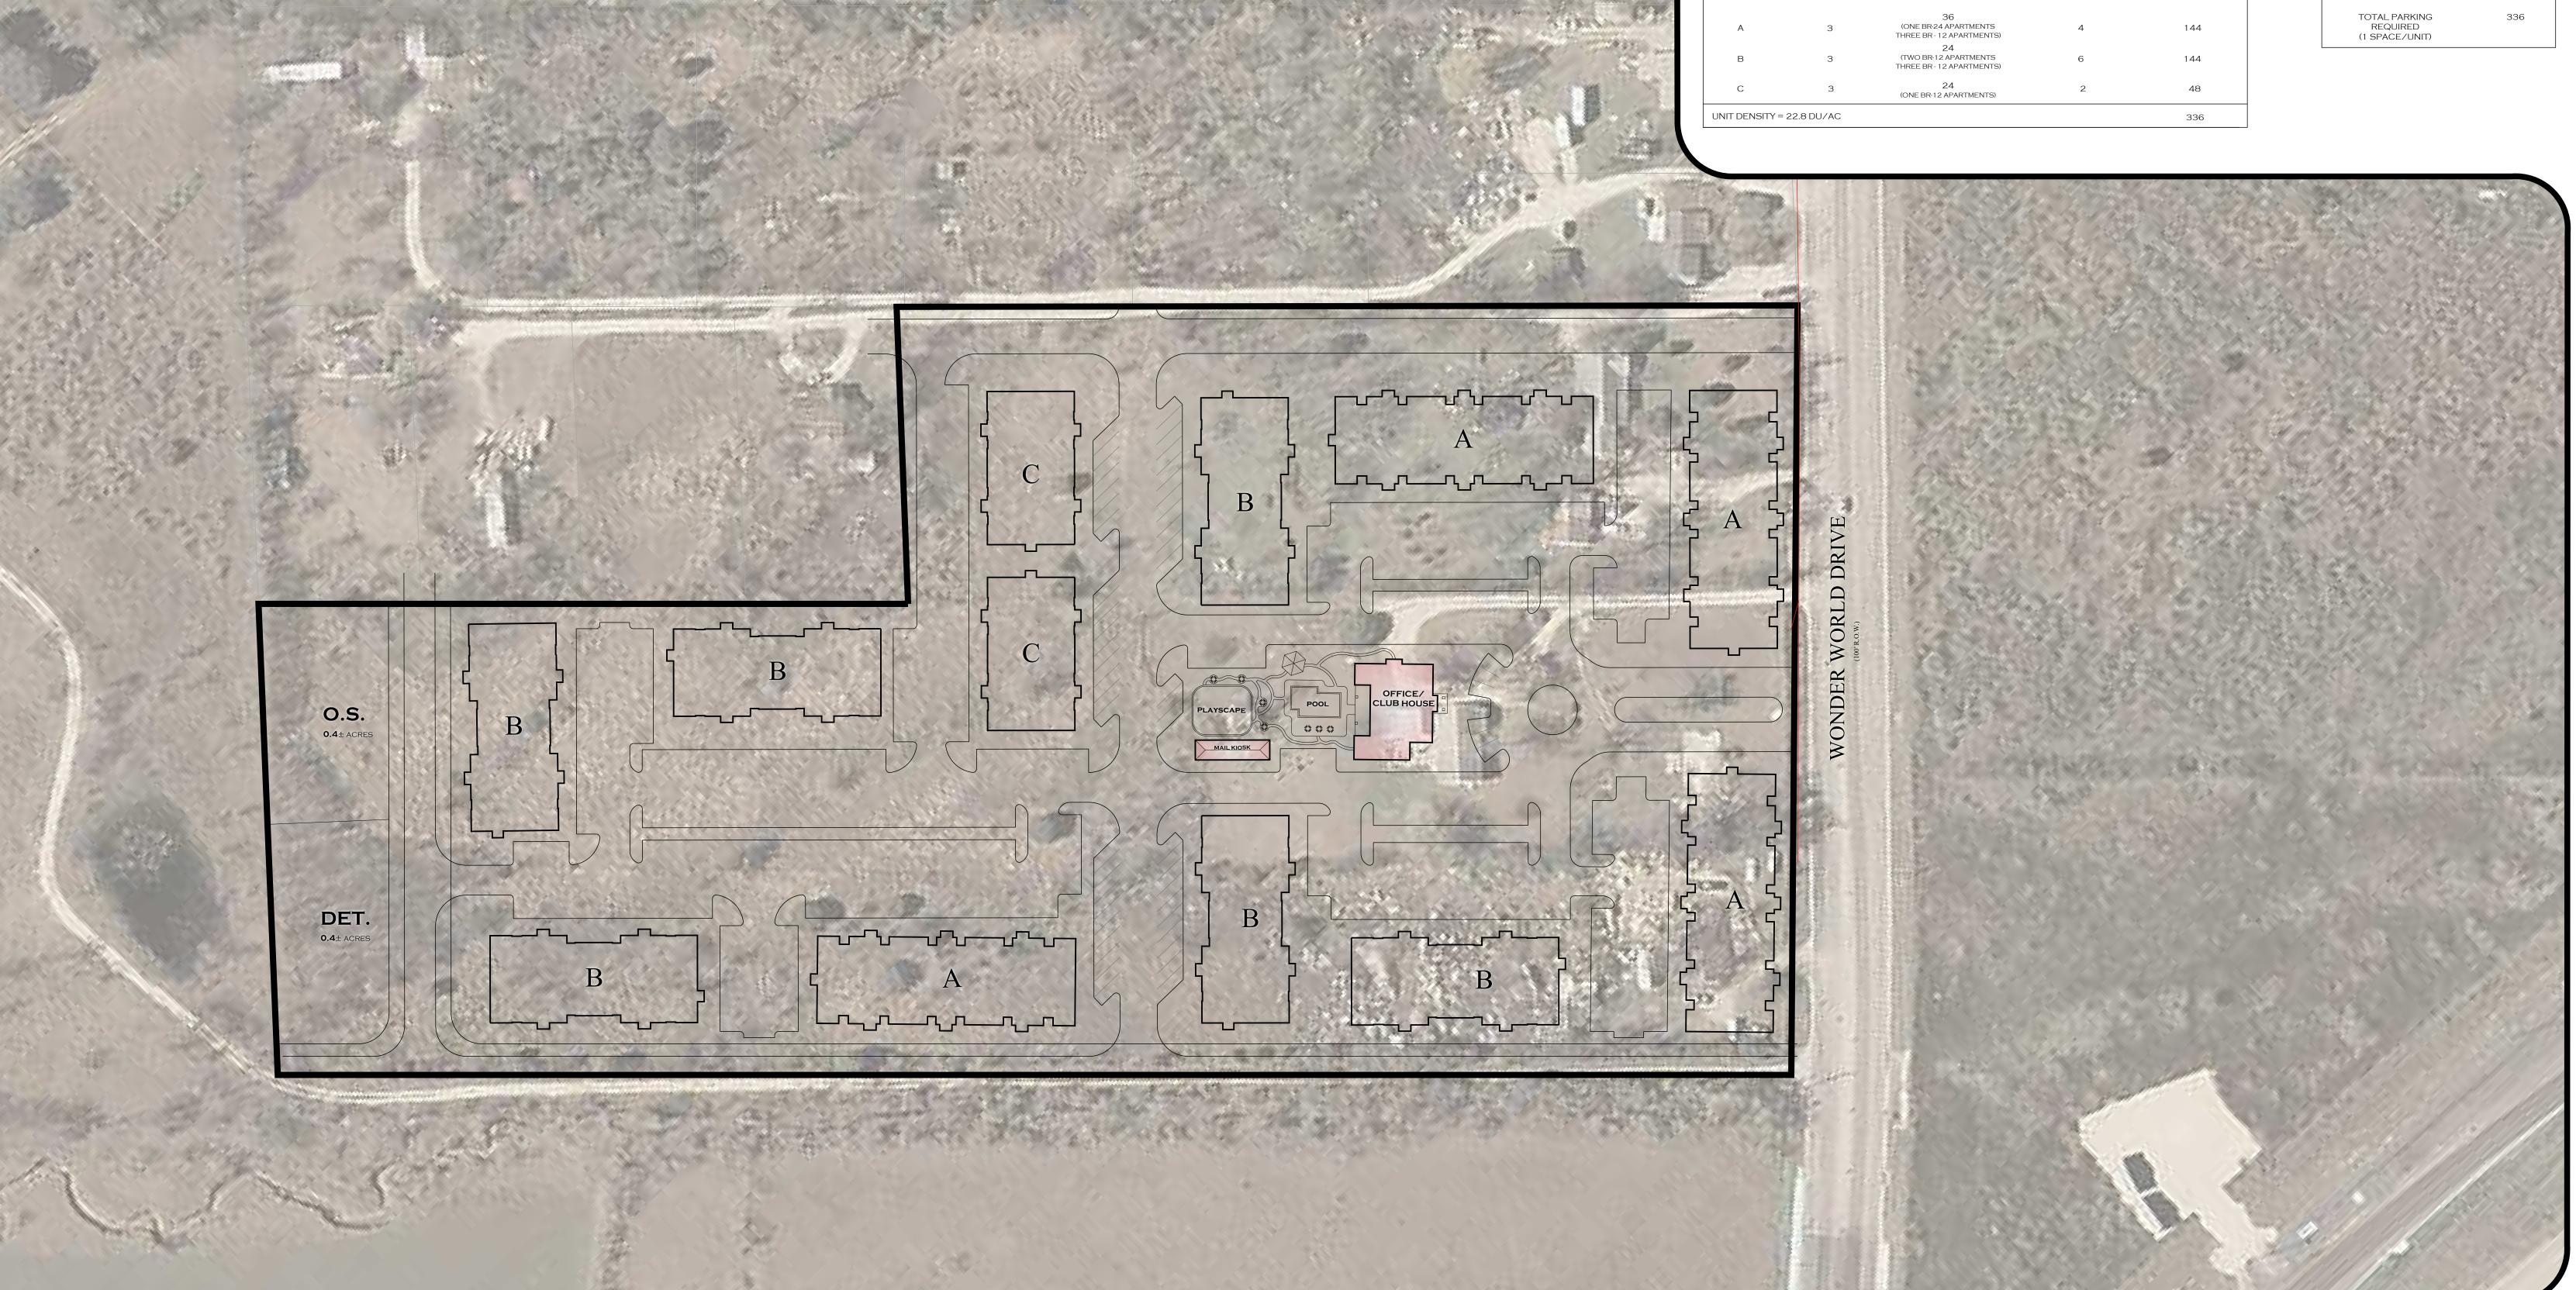

## UNIT MIX

| BUILDING<br>TYPE | NUMBER OF<br>STORIES | NUMBER OF<br>APARTMENTS/BLDG                             | NUMBER OF<br>BLDGS | TOTAL # OF<br>APARTMENTS |
|------------------|----------------------|----------------------------------------------------------|--------------------|--------------------------|
| А                | 3                    | 36<br>(ONE BR-24 APARTMENTS<br>THREE BR - 12 APARTMENTS) | 4                  | 144                      |
| В                | 3                    | 24<br>(TWO BR-12 APARTMENTS<br>THREE BR - 12 APARTMENTS) | 6                  | 144                      |
| С                | 3                    | 24<br>(ONE BR-12 APARTMENTS)                             | 2                  | 48                       |
| UNIT DENSITY =   | : 22.8 DU/AC         |                                                          |                    | 336                      |

WONDER WORLD APARTMENTS 14.7± ACRES WITHIN CITY OF SAN MARCOS, TEXAS CONCEPTUAL SITE PLAN - OPTION E